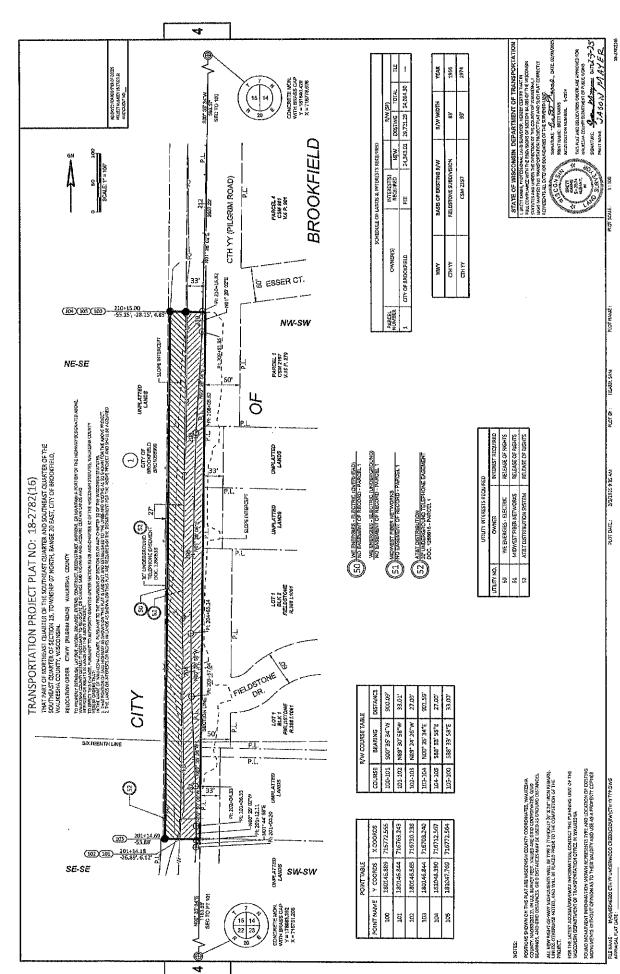

## **ENROLLED ORDINANCE 179-74**

LAYING OUT, RELOCATION AND IMPROVEMENT OF COUNTY TRUNK HIGHWAY YY (PILGRIM ROAD) PILGRIM SQUARE TO ESSER COURT, PROJECT I.D. 18-2782(16) REVISION #1

WHEREAS, the County Board of Supervisors of Waukesha County finds that the proper improvement in maintenance of County Trunk Highway YY in the City of Brookfield from a point that is 1138.54 feet North and 10.11 feet East of the SE Corner of Section 15, Town 7 North, Range 20 East, in the City of Brookfield, Waukesha County, State of Wisconsin to a point that is 218.67 feet South and 2.26 feet West of the East ¼ corner of Section 15, Town 7 North, Rang 20 East, in the City of Brookfield, Waukesha County, State of Wisconsin, requires certain relocation or changes and the acquisition of certain rights of way as shown on the plat marked "PLAT OF RIGHT OF WAY REQUIRED FOR C.T.H. YY (PILGRIM ROAD) PILGRIM SQUARE TO ESSER COURT, PROJECT I.D. 18-2782(16)".

THE COUNTY BOARD OF SUPERVISORS OF THE COUNTY OF WAUKESHA ORDAINS that the plat marked "PLAT OF RIGHT OF WAY REQUIRED FOR C.T.H. YY (PILGRIM ROAD) PILGRIM SQUARE TO ESSER COURT, PROJECT I.D. 18-2782(16) on file in the County Clerk's office is adopted by reference under the authority granted by Section 83.08 and Chapter 32 of the Wisconsin Statutes.

BE IT FURTHER ORDAINED that County Trunk Highway YY in the City of Brookfield is hereby changed or relocated from a point that is1138.54 feet North and 10.11 feet East of the SE Corner of Section 15, Town 7 North, Range 20 East, in the City of Brookfield, Waukesha County, State of Wisconsin to a point that is218.67 feet South and 2.26 feet West of the East ¼ corner of Section 15, Town 7 North, Rang 20 East, in the City of Brookfield, Waukesha County, State of Wisconsin, in accordance with the plat marked "PLAT OF RIGHT OF WAY REQUIRED FOR C.T.H. YY (PILGRIM ROAD) PILGRIM SQUARE TO ESSER COURT. PROJECT I.D. 18-2782(16).

BE IT FURTHER ORDAINED that the County shall acquire those rights of way and other interests as shown on the plat marked "PLAT OF RIGHT OF WAY REQUIRED FOR C.T.H. YY (PILGRIM ROAD) PILGRIM SQUARE TO ESSER COURT, PROJECT I.D. 18-2782(16).

BE IT FURTHER ORDAINED that this ordinance replaces previous plat marked "PLAT OF RIGHT OF WAY REQUIRED FOR C.T.H. YY (PILGRIM ROAD) 250 FEET SOUTH OF FIELDSTONE DRIVE TO CANADIAN PACIFIC RAILROAD. PROJECT I.D. 18-2782(16)" and relocation order titled "LAYING OUT, RELOCATION AND IMPROVEMENT OF COUNTY TRUNK HIGHWAY YY (PILGRIM ROAD) 250 FEET SOUTH OF FIELDSTONE DRIVE TO CANADIAN PACIFIC RAILROAD. PROJECT I.D. 18-2782(16)".

February 24, 2025 12th Meeting, 179th Year of the County Board of Supervisors - February 24 2025 07:08 PM

1 LAYING OUT, RELOCATION AND IMPROVEMENT OF COUNTY TRUNK HIGHWAY 2 YY (PILGRIM ROAD) PILGRIM SQUARE TO ESSEX COURT, PROJECT I.D. 18-2782(16) 3 **REVISION #1** 4 5 WHEREAS, the County Board of Supervisors of Waukesha County finds that the proper improvement in maintenance of County Trunk Highway YY in the City of Brookfield from a 6 7 point that is 1138.54 feet North and 10.11 feet East of the SE Corner of Section 15, Town 7 8 North, Range 20 East, in the City of Brookfield, Waukesha County, State of Wisconsin to a point that is 218.67 feet South and 2.26 feet West of the East 1/4 corner of Section 15, Town 7 North, 9 Rang 20 East, in the City of Brookfield, Waukesha County, State of Wisconsin, requires certain 10 relocation or changes and the acquisition of certain rights of way as shown on the plat marked 11 "PLAT OF RIGHT OF WAY REQUIRED FOR C.T.H. YY (PILGRIM ROAD) PILGRIM 12 SQUARE TO ESSEX COURT, PROJECT I.D. 18-2782(16)". 13 14 THE COUNTY BOARD OF SUPERVISORS OF THE COUNTY OF WAUKESHA ORDAINS 15 that the plat marked "PLAT OF RIGHT OF WAY REQUIRED FOR C.T.H. YY (PILGRIM 16 17 ROAD) PILGRIM SQUARE TO ESSEX COURT, PROJECT I.D. 18-2782(16) on file in the County Clerk's office is adopted by reference under the authority granted by Section 83.08 and 18 19 Chapter 32 of the Wisconsin Statutes. 20 21 BE IT FURTHER ORDAINED that County Trunk Highway YY in the City of Brookfield is 22 hereby changed or relocated from a point that is1138.54 feet North and 10.11 feet East of the SE Corner of Section 15, Town 7 North, Range 20 East, in the City of Brookfield, Waukesha 23 County, State of Wisconsin to a point that is 218.67 feet South and 2.26 feet West of the East 1/4 24 corner of Section 15, Town 7 North, Rang 20 East, in the City of Brookfield, Waukesha 25 County, State of Wisconsin, in accordance with the plat marked "PLAT OF RIGHT OF WAY 26 REQUIRED FOR C.T.H. YY (PILGRIM ROAD) PILGRIM SQUARE TO ESSEX COURT. 27 PROJECT I.D. 18-2782(16). 28 29 30 BE IT FURTHER ORDAINED that the County shall acquire those rights of way and other interests as shown on the plat marked "PLAT OF RIGHT OF WAY REQUIRED FOR C.T.H. 31 YY (PILGRIM ROAD) PILGRIM SQUARE TO ESSEX COURT, PROJECT I.D. 18-2782(16). 32 33 BE IT FURTHER ORDAINED that this ordinance replaces previous plat marked "PLAT OF 34 RIGHT OF WAY REQUIRED FOR C.T.H. YY (PILGRIM ROAD) 250 FEET SOUTH OF 35 FIELDSTONE DRIVE TO CANADIAN PACIFIC RAILROAD. PROJECT I.D. 18-2782(16)" 36 and relocation order titled "LAYING OUT, RELOCATION AND IMPROVEMENT OF 37 COUNTY TRUNK HIGHWAY YY (PILGRIM ROAD) 250 FEET SOUTH OF FIELDSTONE 38 39 DRIVE TO CANADIAN PACIFIC RAILROAD. PROJECT I.D. 18-2782(16)".