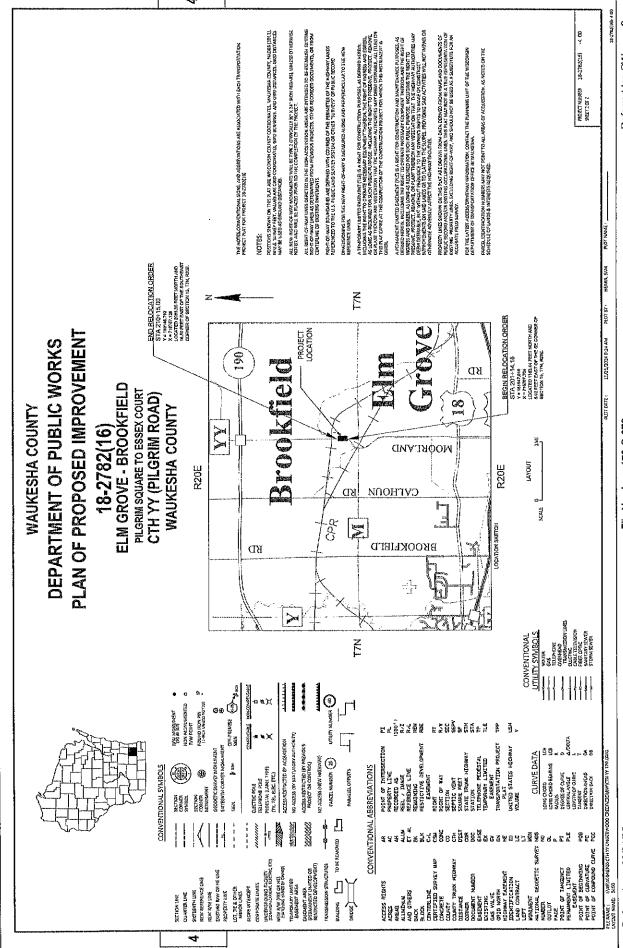

## **ENROLLED ORDINANCE 179-74**

LAYING OUT, RELOCATION AND IMPROVEMENT OF COUNTY TRUNK HIGHWAY YY (PILGRIM ROAD) PILGRIM SQUARE TO ESSER COURT, PROJECT I.D. 18-2782(16) REVISION #1

WHEREAS, the County Board of Supervisors of Waukesha County finds that the proper improvement in maintenance of County Trunk Highway YY in the City of Brookfield from a point that is 1138.54 feet North and 10.11 feet East of the SE Corner of Section 15, Town 7 North, Range 20 East, in the City of Brookfield, Waukesha County, State of Wisconsin to a point that is 218.67 feet South and 2.26 feet West of the East ¼ corner of Section 15, Town 7 North, Rang 20 East, in the City of Brookfield, Waukesha County, State of Wisconsin, requires certain relocation or changes and the acquisition of certain rights of way as shown on the plat marked "PLAT OF RIGHT OF WAY REQUIRED FOR C.T.H. YY (PILGRIM ROAD) PILGRIM SQUARE TO ESSER COURT, PROJECT I.D. 18-2782(16)".

February 24, 2025 12th Meeting, 179th Year of the County Board of Supervisors - February 24 2025 07:08 PM

1 LAYING OUT, RELOCATION AND IMPROVEMENT OF COUNTY TRUNK HIGHWAY 2 YY (PILGRIM ROAD) PILGRIM SQUARE TO ESSEX COURT, PROJECT I.D. 18-2782(16) 3 **REVISION #1** 4 5 WHEREAS, the County Board of Supervisors of Waukesha County finds that the proper improvement in maintenance of County Trunk Highway YY in the City of Brookfield from a 6 7 point that is 1138.54 feet North and 10.11 feet East of the SE Corner of Section 15, Town 7 8 North, Range 20 East, in the City of Brookfield, Waukesha County, State of Wisconsin to a point that is 218.67 feet South and 2.26 feet West of the East 1/4 corner of Section 15, Town 7 North, 9 Rang 20 East, in the City of Brookfield, Waukesha County, State of Wisconsin, requires certain 10 relocation or changes and the acquisition of certain rights of way as shown on the plat marked 11 "PLAT OF RIGHT OF WAY REQUIRED FOR C.T.H. YY (PILGRIM ROAD) PILGRIM 12 SQUARE TO ESSEX COURT, PROJECT I.D. 18-2782(16)". 13 14 THE COUNTY BOARD OF SUPERVISORS OF THE COUNTY OF WAUKESHA ORDAINS 15 that the plat marked "PLAT OF RIGHT OF WAY REQUIRED FOR C.T.H. YY (PILGRIM 16 17 ROAD) PILGRIM SQUARE TO ESSEX COURT, PROJECT I.D. 18-2782(16) on file in the County Clerk's office is adopted by reference under the authority granted by Section 83.08 and 18 19 Chapter 32 of the Wisconsin Statutes. 20 21 BE IT FURTHER ORDAINED that County Trunk Highway YY in the City of Brookfield is 22 hereby changed or relocated from a point that is1138.54 feet North and 10.11 feet East of the SE Corner of Section 15, Town 7 North, Range 20 East, in the City of Brookfield, Waukesha 23 County, State of Wisconsin to a point that is 218.67 feet South and 2.26 feet West of the East 1/4 24 corner of Section 15, Town 7 North, Rang 20 East, in the City of Brookfield, Waukesha 25 County, State of Wisconsin, in accordance with the plat marked "PLAT OF RIGHT OF WAY 26 REQUIRED FOR C.T.H. YY (PILGRIM ROAD) PILGRIM SQUARE TO ESSEX COURT. 27 PROJECT I.D. 18-2782(16). 28 29 30 BE IT FURTHER ORDAINED that the County shall acquire those rights of way and other interests as shown on the plat marked "PLAT OF RIGHT OF WAY REQUIRED FOR C.T.H. 31 YY (PILGRIM ROAD) PILGRIM SQUARE TO ESSEX COURT, PROJECT I.D. 18-2782(16). 32 33 BE IT FURTHER ORDAINED that this ordinance replaces previous plat marked "PLAT OF 34 RIGHT OF WAY REQUIRED FOR C.T.H. YY (PILGRIM ROAD) 250 FEET SOUTH OF 35 FIELDSTONE DRIVE TO CANADIAN PACIFIC RAILROAD. PROJECT I.D. 18-2782(16)" 36 and relocation order titled "LAYING OUT, RELOCATION AND IMPROVEMENT OF 37 COUNTY TRUNK HIGHWAY YY (PILGRIM ROAD) 250 FEET SOUTH OF FIELDSTONE 38 39 DRIVE TO CANADIAN PACIFIC RAILROAD. PROJECT I.D. 18-2782(16)".