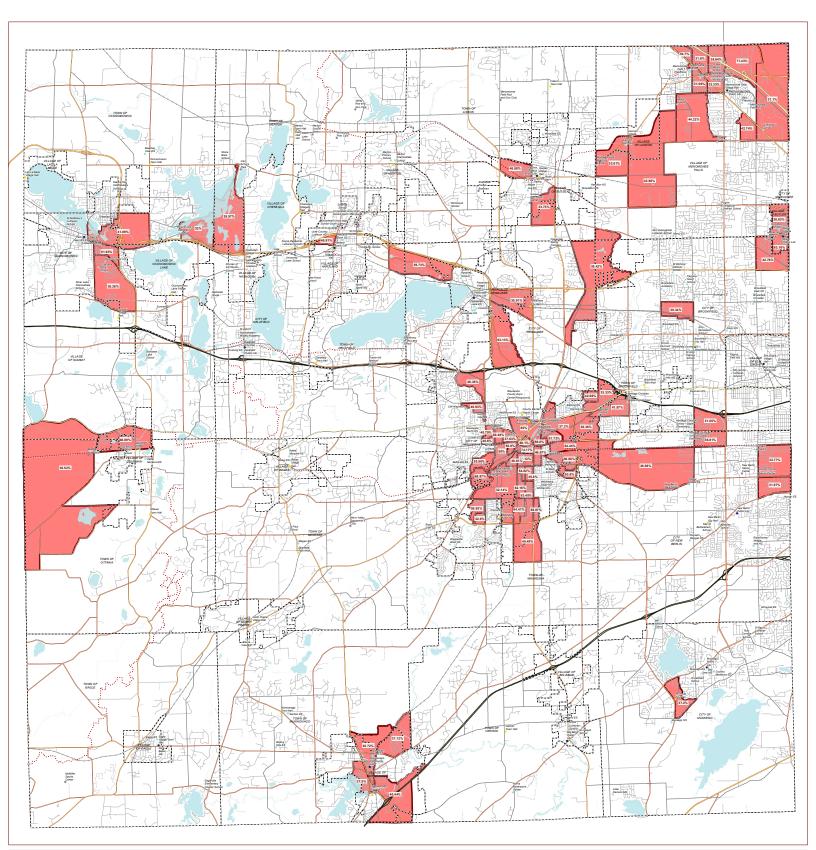

|                                   | Civil Division Boundary - | Local Major | ۰ | College / University          | 30.34% or More Housholds with Low to Moderate Income | Δ                                   |
|-----------------------------------|---------------------------|-------------|---|-------------------------------|------------------------------------------------------|-------------------------------------|
| Waukesha County                   | Interstate                | Local       | • | Community / Recreation Center |                                                      | N                                   |
| -                                 | US Hwy                    | Private     | • | Government Building           |                                                      | 0 1 2<br>Mies                       |
| Low-Moderate Income Block Groups  |                           | + Railroad  |   | Fair / Exhibition Site        |                                                      | Prepared by the Waukesha County     |
| Low-moderate meetine block oroups | County Hwy                | Trail       | • | Library                       |                                                      | Land Information Division June 2014 |
|                                   |                           |             | • | School                        |                                                      |                                     |