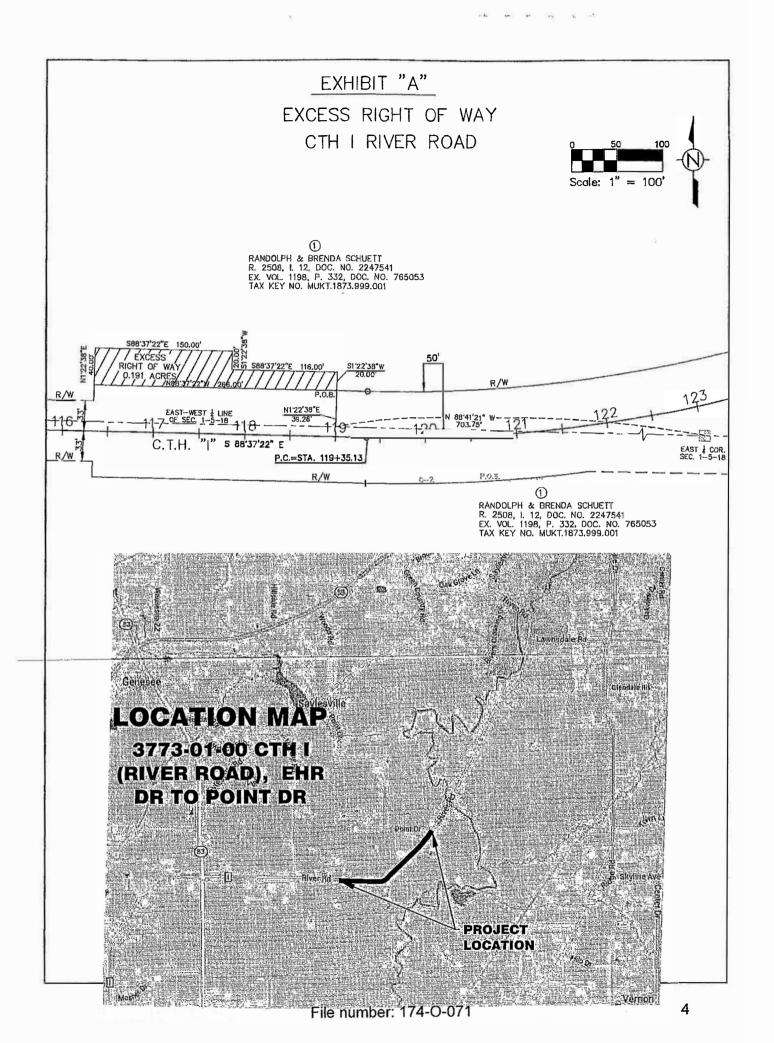

THE COUNTY BOARD OF SUPERVISORS OF THE COUNTY OF WAUKESHA ORDAINS that the following described parcel containing 0.191 acres of land, more or less, is declared to be excess highway right of way subject to rights retained through a Permanent Limited Easement:

All that part of the Southeast ¼ of the Northeast ¼ of Section 1, Town 5 North, Range 18 East, Town of Mukwonago, Waukesha County, State of Wisconsin more particularly described as follows:

Commencing at the East ¼ corner of said Section 1; thence North 88°41'21" West, along the south line of the Northeast ¼ of said Section 1, 703.75 feet; thence North 01°22'38" East, 39.26 feet to the Point of Beginning; thence North 88°37'22" West, 266.00 feet; thence North 01°22'38" East, 40.00 feet; thence South 88°37'22" East, 150.00 feet; thence South 01°22'38" West, 20.00 feet; thence South 88°37'22" East, 116.00 feet; thence South 01°22'38 West, 20.00 feet to the Point of Beginning.

Said description contains 0.191 acres more or less.

Subject to a **Permanent Limited Easement** for the right to construct, reconstruct, maintain and access roadway sloping facilities, including for such purpose the right to operate the necessary equipment thereon and the right of ingress and egress as long as required for such public purpose, including the right to preserve, protect, remove or plant thereon any vegetation that the highway authorities may deem necessary or desirable, but