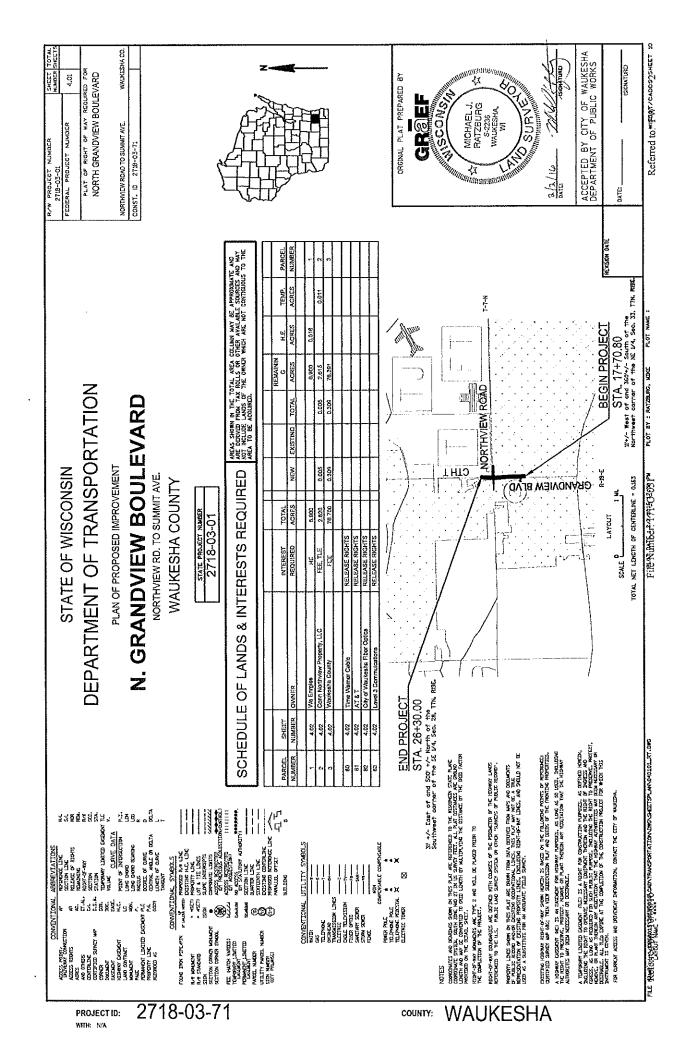

Part of the Southwest 1/4 of the Southeast 1/4 of Section 28, Township 7 North, Range 19 East, in the City of Waukesha, Waukesha County, Wisconsin, bounded and described as follows: Commencing at the southwest corner of said Southeast 1/4; thence North 87°51′54″ East, on and along the south line of said Southeast 1/4, 33.01 feet; thence North 01°04′31″ West, 67.01 feet to the east right of way line of N. Grandview Blvd. and the point of beginning; thence continuing North 01°04′31″ West, on and along said east right of way line, 232.38 feet; thence North 88°55′29″ East, 58.00 feet; thence South 01°04′31″ East, 231.31 feet to the north right of way line of Northview Road; thence South 87°51′54″ West, on and along said north right of way line, 58.01 feet to the point of beginning.

Said parcel contains 0.309 acres, more or less, exclusive of lands previously conveyed or dedicated for highway purposes.

Reserving and maintaining the rights of Waukesha County in said easement area to continue to maintain, operate, construct and reconstruct CTH T including the right to issue utility permits, post signage and construct highway and pedestrian improvements provided that exercise of these rights by Waukesha County does not conflict with the use of the highway easement by the City of Waukesha.