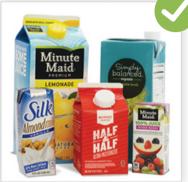

### RECYCLE

Keep them loose, empty, and dry!

Cans

Food and Beverage Cans

**Cartons** 

Food and Beverage Cartons

Glass

**Bottles and Jars** 