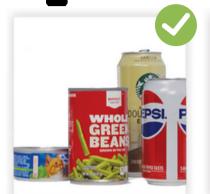

### RECYCLE

Keep them loose, empty, and dry!

Cans

Food and Beverage Cans

**Cartons** 

Food and Beverage Cartons

Glass

**Bottles and Jars** 