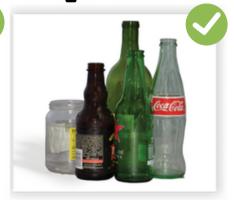

### RECYCLE

Keep them loose, empty, and dry!

Cans

Food and Beverage Cans

**Cartons** 

Food and Beverage Cartons

Glass

**Bottles and Jars** 