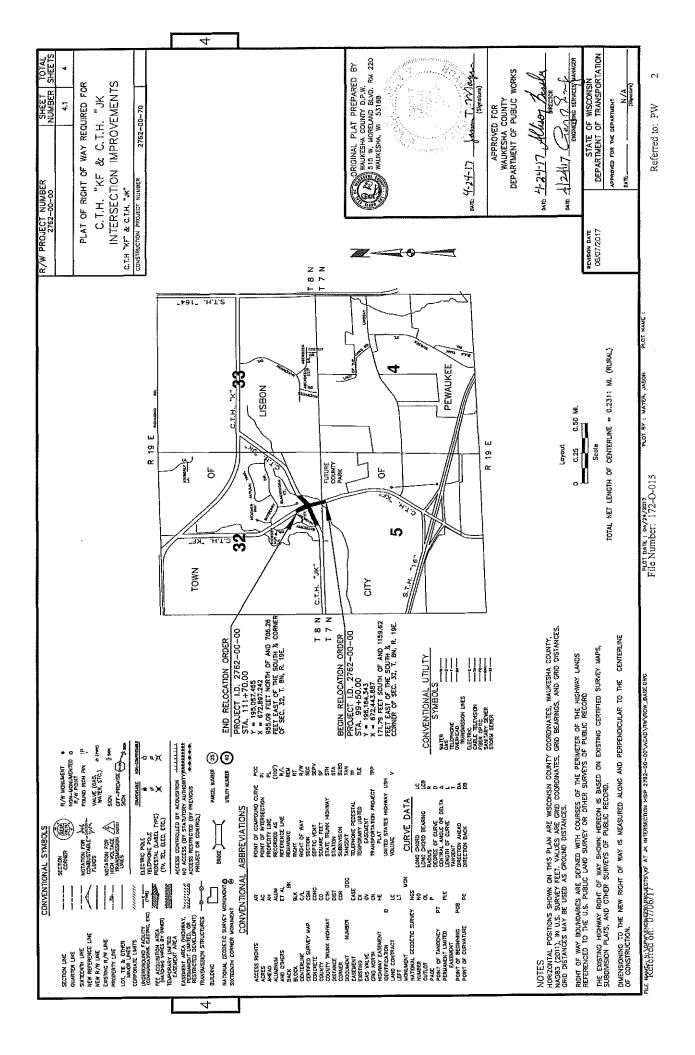

## FIRST REVISION, LAYING OUT, RELOCATION AND IMPROVEMENT OF COUNTY TRUNK HIGHWAY KF AND COUNTY HIGHWAY JK WAUKESHA COUNTY PROJECT I.D. 2762-00-00

WHEREAS, the County Board of Supervisors of Waukesha County finds that the proper improvement in maintenance of County Trunk Highway KF and County Trunk Highway JK in the City of Pewaukee and the Town of Lisbon from a point that is 171.79 feet South of and 1,159.62 feet East of the South one-quarter corner of Section 32, Town 8 North, Range 19 East in the City of Pewaukee, Waukesha County, State of Wisconsin to a point that is 955.09 feet North of and 706.26 feet East of the South one-quarter corner of Section 32, Town 8 North, Range 19 East, Town of Lisbon, Waukesha County, State of Wisconsin requires certain relocation or changes and the acquisition of certain rights of way as shown on the plat marked "Plat of Right of Way Required for C.T.H. KF & C.T.H. JK, Project ID 2762-00-00, Intersection Improvements."

THE COUNTY BOARD OF SUPERVISORS OF THE COUNTY OF WAUKESHA DOES ORDAIN that the plat marked "Plat of Right of Way Required for C.T.H. KF & C.T.H. JK, Project ID 2762-00-00, Intersection Improvements" on file in the County Clerk's office is adopted by reference under the authority granted by Section 83.08 and Chapter 32 of the Wisconsin Statutes.

IT IS FURTHER ORDAINED that County Trunk Highway KF and County Trunk Highway JK is hereby changed or relocated in the City of Pewaukee and the Town of Lisbon from a point that is 171.79 feet South of and 1,159.62 feet East of the South one-quarter corner of Section 32, Town 8 North, Range 19 East in the City of Pewaukee, Waukesha County, State of Wisconsin to a point that is 955.09 feet North of and 706.26 feet East of the South one-quarter corner of Section 32, Town 8 North, Range 19 East, Town of Lisbon, Waukesha County, State of Wisconsin in accordance with the plat marked "Plat of Right of Way Required for C.T.H. KF & C.T.H. JK, Project ID 2762-00-00, Intersection Improvements."

IT IS FURTHER ORDAINED that the County shall acquire those rights of way and other interests as shown on the plat marked "Plat of Right of Way Required for C.T.H. KF & C.T.H. JK, Project ID 2762-00-00, Intersection Improvements."