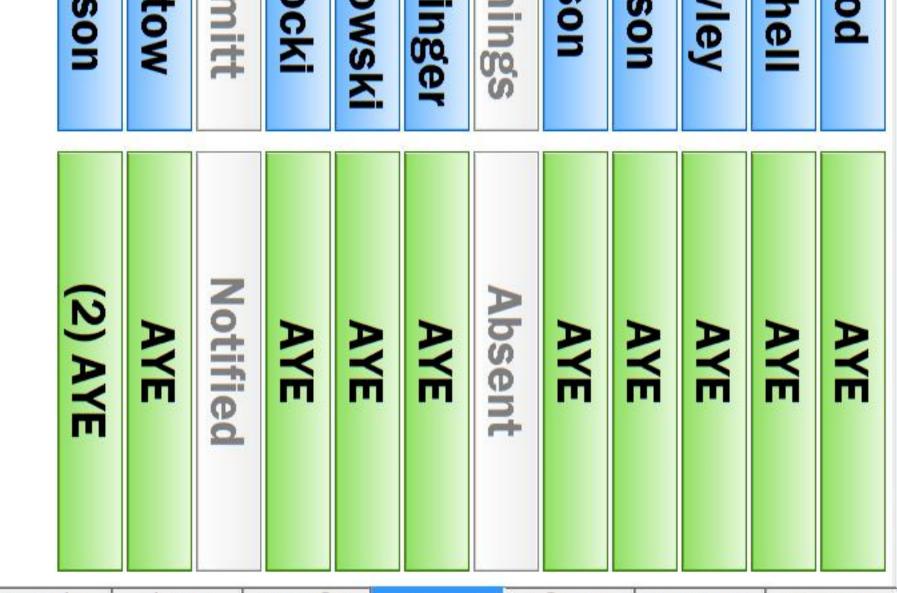

The foregoing legislation adopted by the County Board of Supervisors of Waukesha County, Wisconsin, is hereby:

Approved: XVetoed:

Date: <u>\$/7/17</u>

Paul Farrow, County Executive

172-0-015

| Passed (22 Y - 0 N - 3 Absent) | Passed (22 | 172-0-015              |
|--------------------------------|------------|------------------------|
|                                | AYE        | D13 - Decker           |
| D25 - Johns                    | AYE        | D12 - Wolff            |
| D24 - Whitt                    | AYE        | D11 - Howard           |
| D23 - Hamn                     | (M) AYE    | D10 - Swan             |
| D22 - Wyso                     | AYE        | D9 - Heinrich          |
| D21 - Zaboro                   | AYE        | D8 - Michalski         |
| D20 - Schelli                  | AYE        | D7 - Grant             |
| <b>D19 - Cumm</b>              | AYE        | D6 - Walz              |
| D18 - Nels                     | AYE        | <b>D5 - Dondlinger</b> |
| D17 - Pauls                    | Notified   | D4 - Batzko            |
| D16 - Crow                     | AYE        | D3 - Morris            |
| D15 - Mitch                    | AYE        | <b>D2 - Zimmermann</b> |
| D14 - Woo                      | AYE        | D1 - Kolb              |
|                                |            |                        |