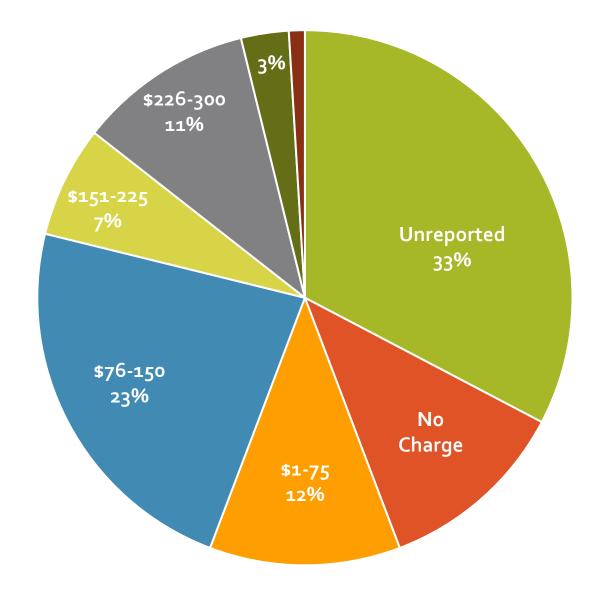

#### **Stall Fees**

- Unreported
- No charge
- **\$1-75**
- **\$76-150**
- **\$151-225**
- **\$226-300**
- **\$301-450**
- \$451 and up