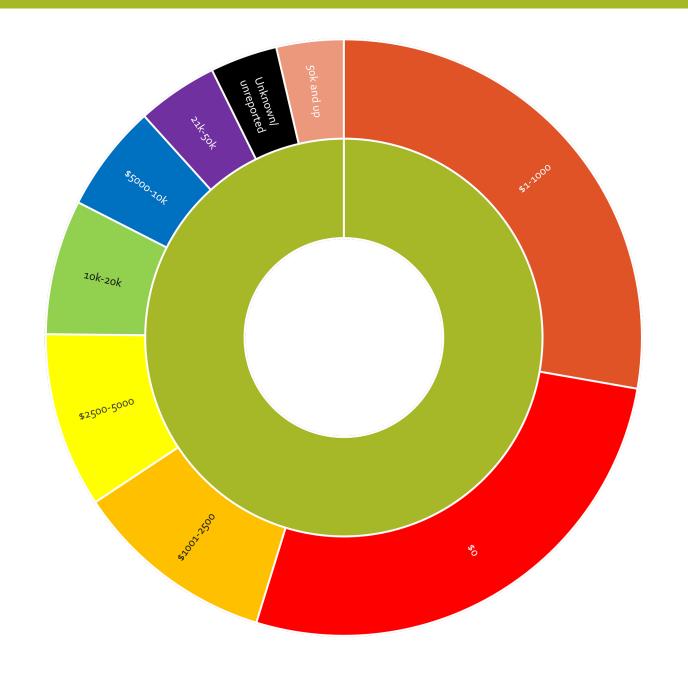

FARMERS MARKET CHARACTERISTICS

#### Wisconsin Farmers Market Dates of Operation



#### FARMERS MARKET SEASONALITY

#### Number of markets open (daily)





#### Market Frequency

#### How many vendors sell at your market?



#### Farmers Market Vendor Types



- Fruits & Vegetables
- Meat
- Dairy
- Baked Goods
- Value Added
- Arts & Crafts
- Plants (food/ornamental)
- Cut Flowers
- Prepared Foods
- Other

# Is your Market part of or hosted by another organization?



#### Farmers Market boards/committees





#### Who are your board/committee members?



#### Market community partners



#### Does your market have insurance?



#### **Farmers Market Communication**



#### What are the amenities at your Market?



# FARMERS MARKETS BYTHE NUMBERS

How much is you farmers market budget?



#### Market business/fiscal structure



#### **Stall Fees**

- Unreported
- No charge
- **\$1-75**
- **\$76-150**
- **\$151-225**
- **\$226-300**
- **\$301-450**
- \$451 and up



### What staff positions do you have at your market?





How much of your budget is dedicated to paying staff?

#### Manager wage distribution (\$ per hr.)



## FOOD ACCESS & INCENTIVE PROGRAMS

**Does your Farmers** Market accept Supplemental **Nutrition Assistance** Program (SNAP/Foodshare) benefits?



#### County distributed nutrition incentives





#### Are Senior Farmers Market Nutrition Vouchers accepted at your market?



# Does your Market accept other types of vouchers?



# Types of Vouchers Accepted





### Does your market have an incentive program?



### What incentive program does the marke