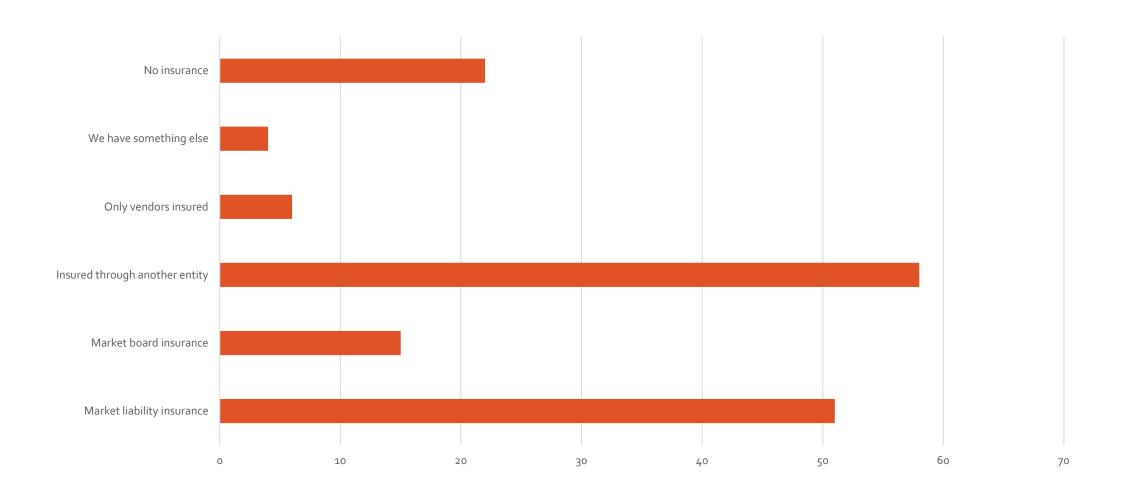

istin Krokowski, Commercial Horticulture Educator, UW-Madison Extension Waukesha County

#### Thank you to:



United States
Department of
Agriculture



# GENERAL FARMERS MARKET CHARACTERISTICS

#### Wisconsin Farmers Market Dates of Operation



#### FARMERS MARKET SEASONALITY

#### Number of markets open (daily)





#### Market Frequency

#### How many vendors sell at your market?



#### Farmers Market Vendor Types



- Fruits & Vegetables
- Meat
- Dairy
- Baked Goods
- Value Added
- Arts & Crafts
- Plants (food/ornamental)
- Cut Flowers
- Prepared Foods
- Other

# Is your Market part of or hosted by another organization?



#### Farmers Market boards/committees





#### Who are your board/committee members?



#### Market community partners



#### Does your market have insurance?



#### **Farmers Market Communication**



#### What are the amenities at your Market?



# FARMERS MARKETS BYTHE NUMBERS

How much is you farmers market budget?



#### Market business/fiscal structure



#### **Stall Fees**

- Unreported
- No charge
- **\$1-75**
- **\$76-150**
- **\$151-225**
- **\$226-300**
- **\$301-450**
- \$451 and up



### What staff positions do you have at your market?





How much of your budget is dedicated to paying staff?

#### Manager wage distribution (\$ per hr.)



## FOOD ACCESS & INCENTIVE PROGRAMS

**Does your Farmers** Market accept Supplemental **Nutrition Assistance** Program (SNAP/Foodshare) benefits?



#### County distributed nutrition incentives





#### Are Senior Farmers Market Nutrition Vouchers accepted at your market?



# Does your Marke