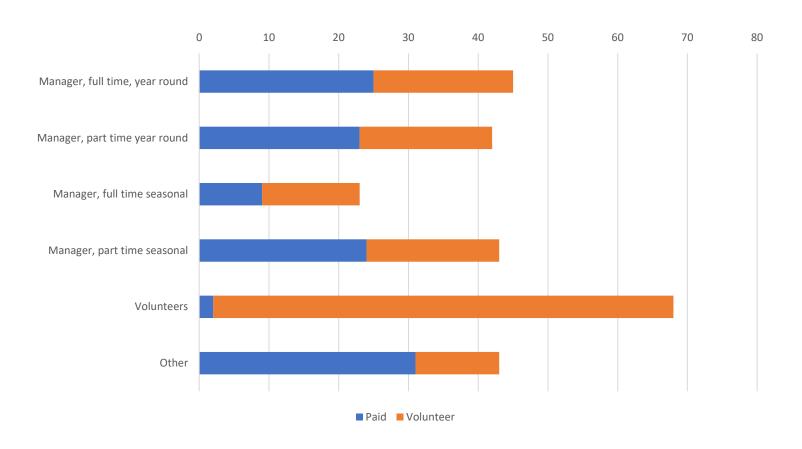

### What staff positions do you have at your market?

How much of your budget is dedicated to paying staff?