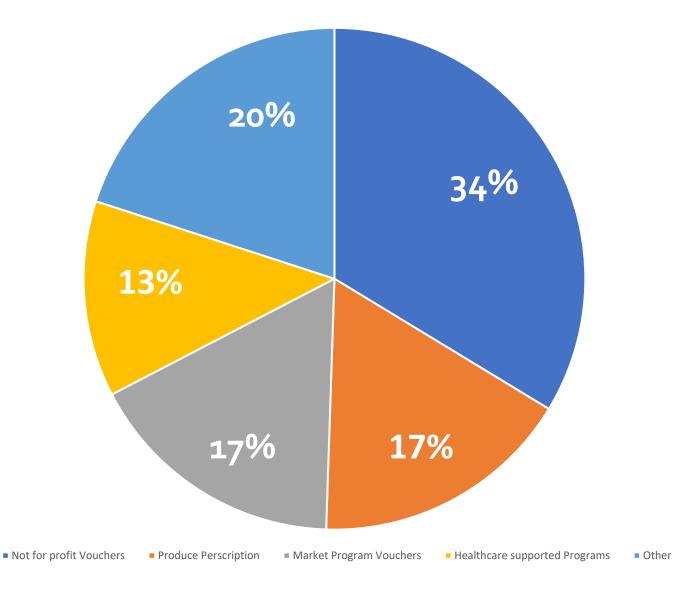

ies at your Market?



# FARMERS MARKETS BYTHE NUMBERS

How much is you farmers market budget?



#### Market business/fiscal structure



#### **Stall Fees**

- Unreported
- No charge
- **\$1-75**
- **\$76-150**
- **\$151-225**
- **\$226-300**
- **\$301-450**
- \$451 and up



### What staff positions do you have at your market?





How much of your budget is dedicated to paying staff?

#### Manager wage distribution (\$ per hr.)



## FOOD ACCESS & INCENTIVE PROGRAMS

**Does your Farmers** Market accept Supplemental **Nutrition Assistance** Program (SNAP/Foodshare) benefits?



#### County distributed nutrition incentives





#### Are Senior Farmers Market Nutrition Vouchers accepted at your market?



# Does your Market accept other types of vouchers?



# Types of Vouchers Accepted





### Does your market have an incentive program?



### What incentive program does the market have?



## Questions? Comments?

**Contact Information:** 

Kristin Krokowski

262-548-7775

krokowski@wisc.edu