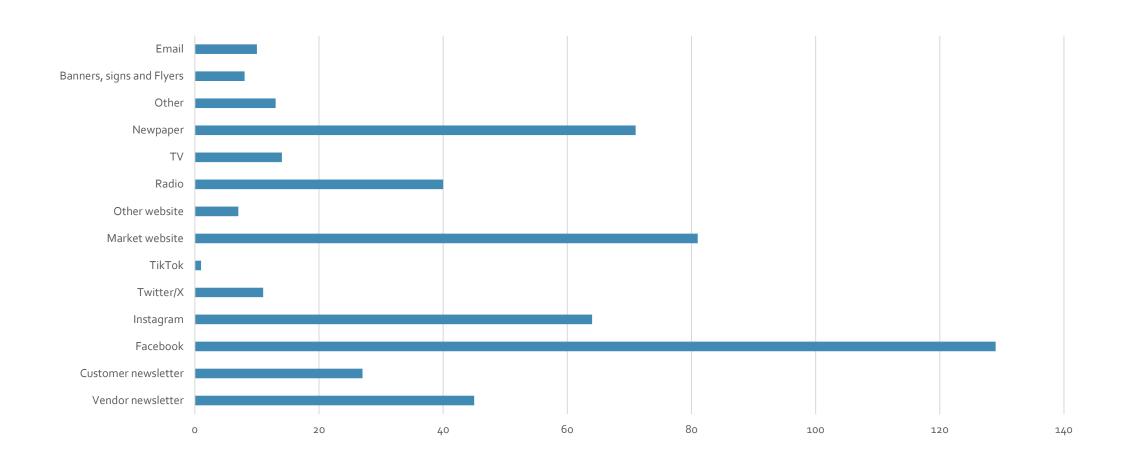

Educator, UW-Madison Extension Waukesha County

#### Thank you to:



United States
Department of
Agriculture



# GENERAL FARMERS MARKET CHARACTERISTICS

#### Wisconsin Farmers Market Dates of Operation



#### FARMERS MARKET SEASONALITY

#### Number of markets open (daily)





#### Market Frequency

#### How many vendors sell at your market?



#### Farmers Market Vendor Types



- Fruits & Vegetables
- Meat
- Dairy
- Baked Goods
- Value Added
- Arts & Crafts
- Plants (food/ornamental)
- Cut Flowers
- Prepared Foods
- Other

# Is your Market part of or hosted by another organization?



#### Farmers Market boards/committees





#### Who are your board/committee members?



#### Market community partners



#### Does your market have insurance?



#### **Farmers Market Communication**



#### What are the amenities at your Market?



# FARMERS MARKETS BYTHE NUMBERS

How much is you farmers market budget?



#### Market business/fiscal structure



#### **Stall Fees**

- Unreported
- No charge
- **\$1-75**
- **\$76-150**
- **\$151-225**
- **\$226-300**
- **\$301-450**
- \$451 and up



### What staff positions do you have at your market?





How much of your budget is dedicated to paying staff?

#### Manager wage distribution (\$ per hr.)



## FOOD ACCESS & INCENTIVE PROGRAMS

**Does your Farmers** Market accept Supplemental **Nutrition Assistance** Program (SNAP/Foodshare) benefits?



#### County distributed nutrition incentives





#### Are Senior Farmers Market Nutrition Vouchers accepted at your market?



# Does your Market accept other types of vouchers?



# Ty