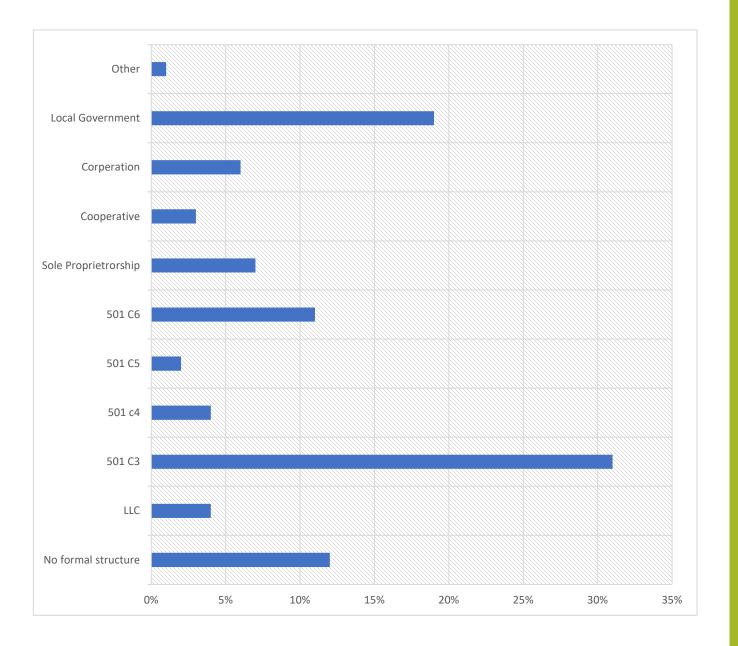

consin Farmers Market Dates of Operation



#### FARMERS MARKET SEASONALITY

#### Number of markets open (daily)





#### Market Frequency

#### How many vendors sell at your market?



#### Farmers Market Vendor Types



- Fruits & Vegetables
- Meat
- Dairy
- Baked Goods
- Value Added
- Arts & Crafts
- Plants (food/ornamental)
- Cut Flowers
- Prepared Foods
- Other

# Is your Market part of or hosted by another organization?



#### Farmers Market boards/committees





#### Who are your board/committee members?



#### Market community partners



#### Does your market have insurance?



#### **Farmers Market Communication**



#### What are the amenities at your Market?



# FARMERS MARKETS BYTHE NUMBERS

How much is you farmers market budget?



#### Market business/fiscal structure



#### **Stall Fees**

- Unreported
- No charge
- **\$1-75**
- **\$76-150**
- **\$151-225**
- **\$226-300**
- **\$301-450**
- \$451 and up



### What staff positions do you have at your market?





How much of your budget is dedicated to paying staff?

#### Manager wage distribution (\$ per hr.)



## FOOD ACCESS & INCENTIVE PROGRAMS

**Does your Farmers** Market accept Supplemental **Nutrition Assistance** Program (SNAP/Foodshare) benefits?



#### County distributed nutrition incentives





#### Are Senior Farmers Market Nutrition Vouchers accepted at your market?



# Does your Market accept other types of vouchers?



# Types of Vouchers Accepted





### Does your market have an incentive program?



### What incentive program does the market have?



## Questions? Comments?

**Con