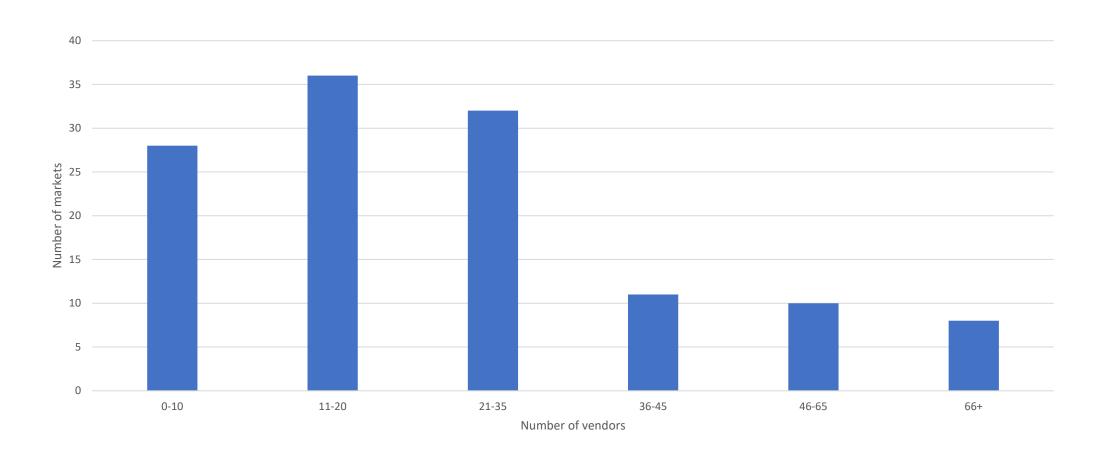

#### 2024 Farmers Market Manager Short Course

#### Results of the 2022 Farmers Market Survey



Kristin Krokowski, Professor UW-Madison Extension Waukesha County







## WISCONSIN FARMERS MARKET SURVEY RESULTS

Kristin Krokowski, Commercial Horticulture Educator, UW-Madison Extension Waukesha County

#### Thank you to:



United States
Department of
Agriculture



# GENERAL FARMERS MARKET CHARACTERISTICS

#### Wisconsin Farmers Market Dates of Operation



#### FARMERS MARKET SEASONALITY

#### Number of markets open (daily)





#### Market Frequency

#### How many vendors sell at your market?



#### Farmers Market Vendor Types



- Fruits & Vegetables
- Meat
- Dairy
- Baked Goods
- Value Added
- Arts & Crafts
- Plants (food/ornamental)
- Cut Flowers
- Prepared Foods
- Other

# Is your Market part of or hosted by another organization?



#### Farmers Market boards/committees





#### Who are your board/committee members?



#### Market community partners



#### Does your market have insurance?



#### **Farmers Market Communication**



#### What are the amenities at your Market?



# FARMERS MARKETS BYTHE NUMBERS

How much is you farmers market budget?



#### Market business/fiscal structure



#### **Stall Fees**

- Unreported
- No charge
- **\$1-75**
- **\$76-150**
- **\$151-225**
- **\$226-300**
- **\$301-450**
- \$451 and up



### What staff positions do you have at you