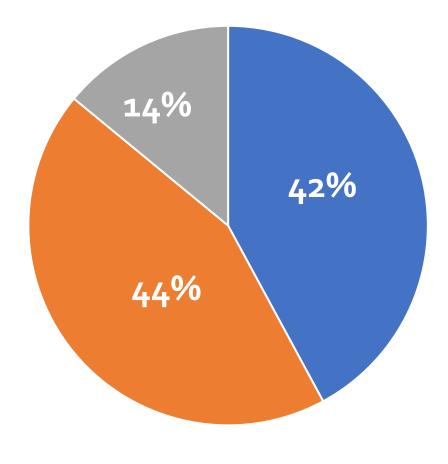

on**



#### What are the amenities at your Market?



# FARMERS MARKETS BYTHE NUMBERS

How much is you farmers market budget?



#### Market business/fiscal structure



#### **Stall Fees**

- Unreported
- No charge
- **\$1-75**
- **\$76-150**
- **\$151-225**
- **\$226-300**
- **\$301-450**
- \$451 and up



### What staff positions do you have at your market?





How much of your budget is dedicated to paying staff?

#### Manager wage distribution (\$ per hr.)



## FOOD ACCESS & INCENTIVE PROGRAMS

**Does your Farmers** Market accept Supplemental **Nutrition Assistance** Program (SNAP/Foodshare) benefits?



#### County distributed nutrition incentives





#### Are Senior Farmers Market Nutrition Vouchers accepted at your market?



# Does your Market accept other types of vouchers?



# Types of Vouchers Accepted





### Does your market have an incentive program?



### What incentive program does the market have?



## Questions? Comments?

**Contact Information:** 

Kristin Krokowski

262-548-7775

krokowski@wisc.edu