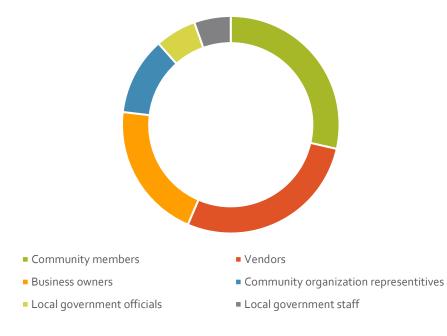

nsion Waukesha County







## WISCONSIN FARMERS MARKET SURVEY RESULTS

Kristin Krokowski, Commercial Horticulture Educator, UW-Madison Extension Waukesha County

#### Thank you to:



United States
Department of
Agriculture



# GENERAL FARMERS MARKET CHARACTERISTICS

#### Wisconsin Farmers Market Dates of Operation



#### FARMERS MARKET SEASONALITY

#### Number of markets open (daily)





#### Market Frequency

#### How many vendors sell at your market?



#### Farmers Market Vendor Types



- Fruits & Vegetables
- Meat
- Dairy
- Baked Goods
- Value Added
- Arts & Crafts
- Plants (food/ornamental)
- Cut Flowers
- Prepared Foods
- Other

# Is your Market part of or hosted by another organization?



#### Farmers Market boards/committees





#### Who are your board/committee members?



#### Market community partners



#### Does your market have insurance?



#### **Farmers Market Communication**



#### What are the amenities at your Market?



# FARMERS MARKETS BYTHE NUMBERS

How much is you farmers market budget?



#### Market business/fiscal structure



#### **Stall Fees**

- Unreported
- No charge
- **\$1-75**
- **\$76-150**
- **\$151-225**
- **\$226-300**
- **\$301-450**
- \$451 and up



### What staff positions do you have at your market?





How much of your budget is dedicated to paying staff?

#### Manager wage distribution (\$ per hr.)



## FOOD ACCESS & INCENTIVE PROGRAMS

**Does your Farmers** Market accept Supplemental **Nutrition Assistance** Program (SNAP/Foodshare) benefits?



#### County distributed nutrition incentives





#### Are Senior Farm