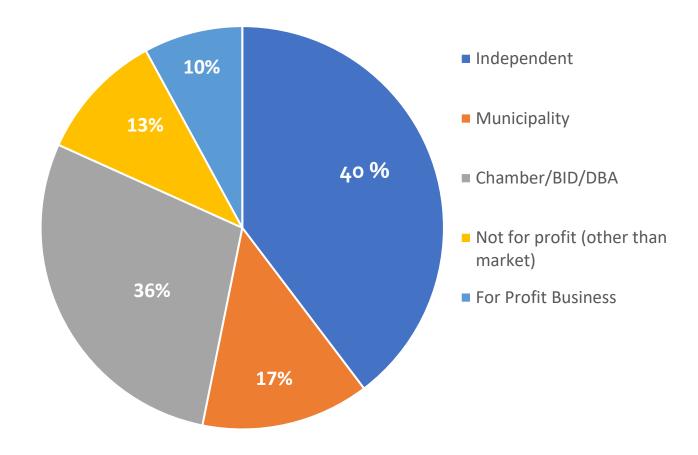

Results of the 2022 Farmers Market Survey



Kristin Krokowski, Professor UW-Madison Extension Waukesha County







## WISCONSIN FARMERS MARKET SURVEY RESULTS

Kristin Krokowski, Commercial Horticulture Educator, UW-Madison Extension Waukesha County

#### Thank you to:



United States
Department of
Agriculture



# GENERAL FARMERS MARKET CHARACTERISTICS

#### Wisconsin Farmers Market Dates of Operation



#### FARMERS MARKET SEASONALITY

#### Number of markets open (daily)





#### Market Frequency

#### How many vendors sell at your market?



#### Farmers Market Vendor Types



- Fruits & Vegetables
- Meat
- Dairy
- Baked Goods
- Value Added
- Arts & Crafts
- Plants (food/ornamental)
- Cut Flowers
- Prepared Foods
- Other

# Is your Market part of or hosted by another organization?



#### Farmers Market boards/committees





#### Who are your board/committee members?



#### Market community partners



#### Does your market have insurance?



#### **Farmers Market Communication**



#### What are the amenities at your Market?



# FARMERS MARKETS BYTHE NUMBERS

How much is you farmers market budget?



#### Market business/fiscal structure



#### **Stall Fees**

- Unreported
- No charge
- **\$1-75**
- **\$76-150**
- **\$151-225**
- **\$226-300**
- **\$301-450**
- \$451 and up



### What staff positions do you have at your market?





How much of your budget is dedicated to paying staff?

#### Manager wage distribution (\$ per hr.)



## FOOD ACCESS & INCENTIVE PROGRAMS

**Does your Farmers** Market accept Supplemental **Nutrition Assistance** Program (SNAP/Foods