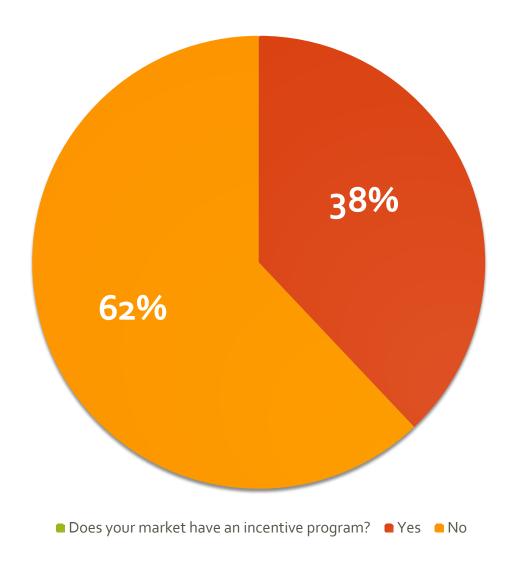

s at your Market?



# FARMERS MARKETS BYTHE NUMBERS

How much is you farmers market budget?



#### Market business/fiscal structure



#### **Stall Fees**

- Unreported
- No charge
- **\$1-75**
- **\$76-150**
- **\$151-225**
- **\$226-300**
- **\$301-450**
- \$451 and up



### What staff positions do you have at your market?





How much of your budget is dedicated to paying staff?

#### Manager wage distribution (\$ per hr.)



## FOOD ACCESS & INCENTIVE PROGRAMS

**Does your Farmers** Market accept Supplemental **Nutrition Assistance** Program (SNAP/Foodshare) benefits?



#### County distributed nutrition incentives





#### Are Senior Farmers Market Nutrition Vouchers accepted at your market?



# Does your Market accept other types of vouchers?



# Types of Vouchers Accepted





### Does your market have an incentive program?



### What incentive program does the market have?



## Questions? Comments?

**Contact Information:** 

Kristin Krokowski

262-548-7775

krokowski@wisc.edu