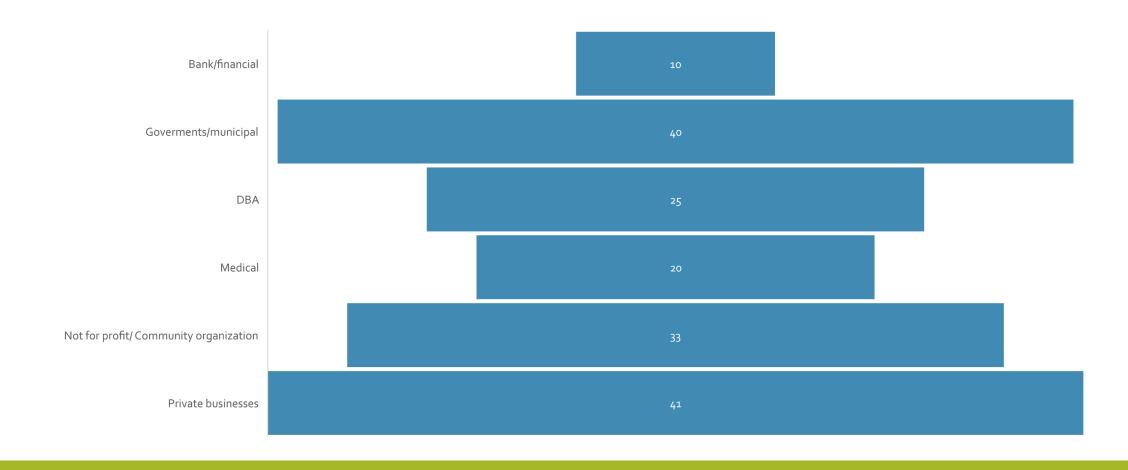

SCONSIN FARMERS MARKET SURVEY RESULTS

Kristin Krokowski, Commercial Horticulture Educator, UW-Madison Extension Waukesha County

#### Thank you to:



United States
Department of
Agriculture



# GENERAL FARMERS MARKET CHARACTERISTICS

#### Wisconsin Farmers Market Dates of Operation



#### FARMERS MARKET SEASONALITY

#### Number of markets open (daily)





#### Market Frequency

#### How many vendors sell at your market?



#### Farmers Market Vendor Types



- Fruits & Vegetables
- Meat
- Dairy
- Baked Goods
- Value Added
- Arts & Crafts
- Plants (food/ornamental)
- Cut Flowers
- Prepared Foods
- Other

# Is your Market part of or hosted by another organization?



#### Farmers Market boards/committees





#### Who are your board/committee members?



#### Market community partners



#### Does your market have insurance?



#### **Farmers Market Communication**



#### What are the amenities at your Market?



# FARMERS MARKETS BYTHE NUMBERS

How much is you farmers market budget?



#### Market business/fiscal structure



#### **Stall Fees**

- Unreported
- No charge
- **\$1-75**
- **\$76-150**
- **\$151-225**
- **\$226-300**
- **\$301-450**
- \$451 and up



### What staff positions do you have at your market?





How much of your budget is dedicated to paying staff?

#### Manager wage distribution (\$ per hr.)



## FOOD ACCESS & INCENTIVE PROGRAMS

**Does your Farmers** Market accept Supplemental **Nutrition Assistance** Program (SNAP/Foodshare) benefits?



#### County distributed nutrition incentives





#### Are Senior Farmers Market Nutrition Vouchers acce