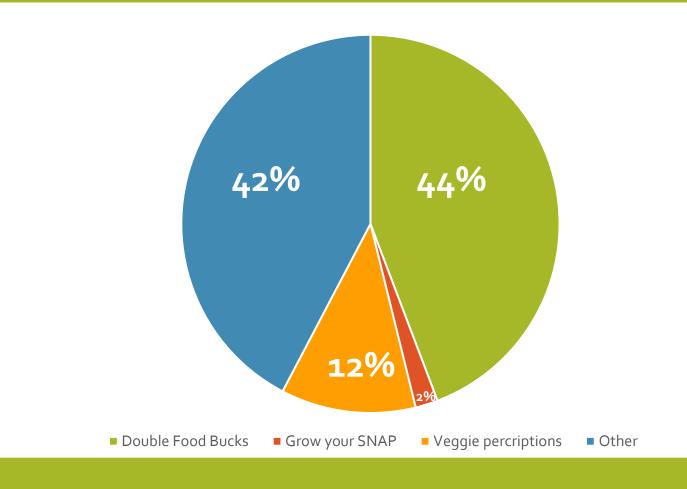

S

How much is you farmers market budget?



#### Market business/fiscal structure



#### **Stall Fees**

- Unreported
- No charge
- **\$1-75**
- **\$76-150**
- **\$151-225**
- **\$226-300**
- **\$301-450**
- \$451 and up



### What staff positions do you have at your market?





How much of your budget is dedicated to paying staff?

#### Manager wage distribution (\$ per hr.)



## FOOD ACCESS & INCENTIVE PROGRAMS

**Does your Farmers** Market accept Supplemental **Nutrition Assistance** Program (SNAP/Foodshare) benefits?



#### County distributed nutrition incentives





#### Are Senior Farmers Market Nutrition Vouchers accepted at your market?



# Does your Market accept other types of vouchers?



# Types of Vouchers Accepted





### Does your market have an incentive program?



### What incentive program does the market have?



## Questions? Comments?

**Contact Information:** 

Kristin Krokowski

262-548-7775

krokowski@wisc.edu