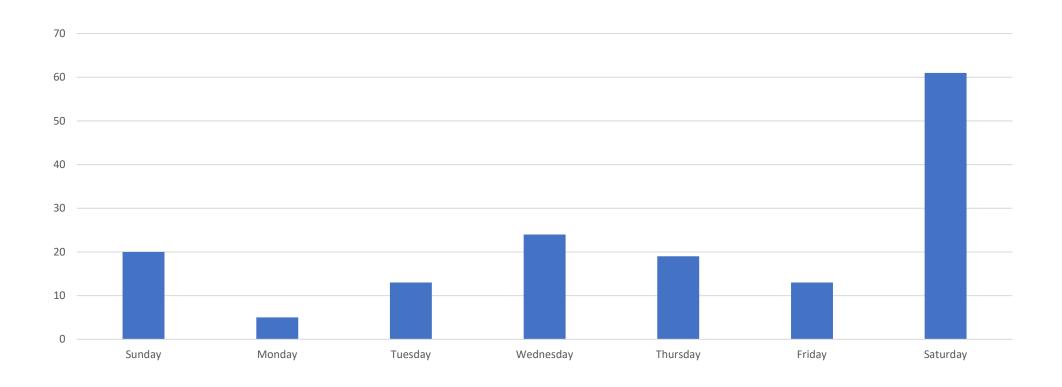

#### 2024 Farmers Market Manager Short Course

#### Results of the 2022 Farmers Market Survey



Kristin Krokowski, Professor UW-Madison Extension Waukesha County







## WISCONSIN FARMERS MARKET SURVEY RESULTS

Kristin Krokowski, Commercial Horticulture Educator, UW-Madison Extension Waukesha County

#### Thank you to:



United States
Department of
Agriculture



# GENERAL FARMERS MARKET CHARACTERISTICS

#### Wisconsin Farmers Market Dates of Operation



#### FARMERS MARKET SEASONALITY

#### Number of markets open (daily)





#### Market Frequency

#### How many vendors sell at your market?



#### Farmers Market Vendor Types



- Fruits & Vegetables
- Meat
- Dairy
- Baked Goods
- Value Added
- Arts & Crafts
- Plants (food/ornamental)
- Cut Flowers
- Prepared Foods
- Other

# Is your Market part of or hosted by another organization?



#### Farmers Market boards/committees





#### Who are your board/committee members?



#### Market community partners



#### Does your market have insurance?



#### **Farmers Market Communication**



#### What are the amenities at your Market?



# FARMERS MARKETS BYTHE NUMBERS

How much is you farmers market budget?



#### Market business/fiscal structure



#### **Stall Fees**

- Unreported
- No charge
- **\$1-75**
- **\$76-150**
- **\$151-225**
- **\$226-300**
- **\$