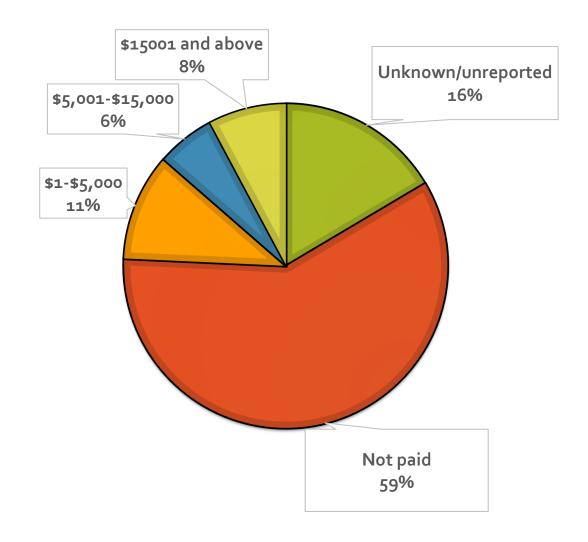

### What staff positions do you have at your market?

How much of your budget is dedicated to paying staff?