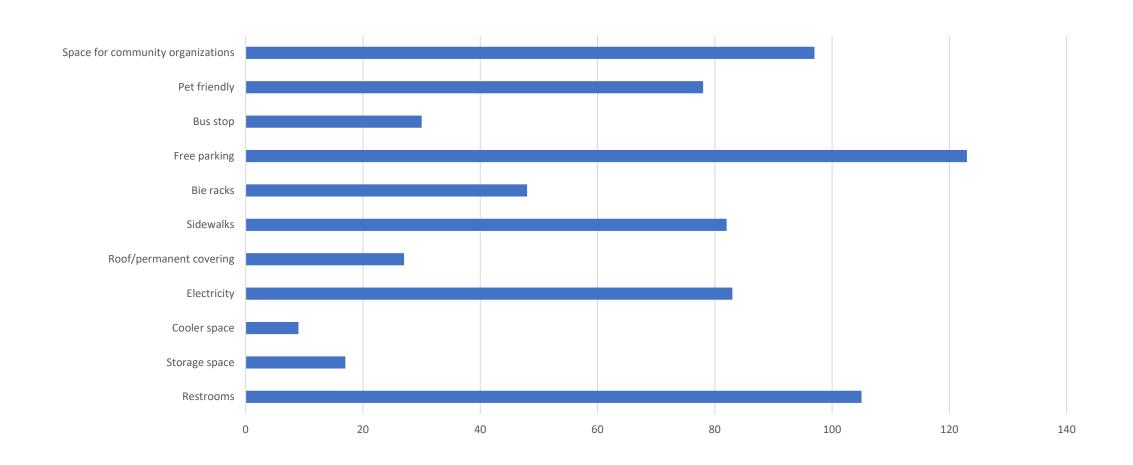

#### Thank you to:



United States
Department of
Agriculture



# GENERAL FARMERS MARKET CHARACTERISTICS

#### Wisconsin Farmers Market Dates of Operation



#### FARMERS MARKET SEASONALITY

#### Number of markets open (daily)





#### Market Frequency

#### How many vendors sell at your market?



#### Farmers Market Vendor Types



- Fruits & Vegetables
- Meat
- Dairy
- Baked Goods
- Value Added
- Arts & Crafts
- Plants (food/ornamental)
- Cut Flowers
- Prepared Foods
- Other

# Is your Market part of or hosted by another organization?



#### Farmers Market boards/committees





#### Who are your board/committee members?



#### Market community partners



#### Does your market have insurance?



#### **Farmers Market Communication**



#### What are the amenities at your Market?



# FARMERS MARKETS BYTHE NUMBERS

How much is you farmers market budget?



#### Market business/fiscal structure



#### **Stall Fees**

- Unreported
- No charge
- **\$1-75**
- **\$76-150**
- **\$151-225**
- **\$226-300**
- **\$301-450**
- \$451 and up



### What staff positions do you have at your market?





How much of your budget is dedicated to paying staff?

#### Manager wage distribution (\$ per hr.)



## FOOD ACCESS & INCENTIVE PROGRAMS

**Does your Farmers** Market accept Supplemental **Nutrition Assistance** Program (SNAP/Foodshare) benefits?



#### County distributed nutrition incentives





#### Are Senior Farmers Market Nutrition Vouchers accepted at your market?



# Does your Market accept other types of vouchers?



# Types of Vouchers Accepted





### Does your mar