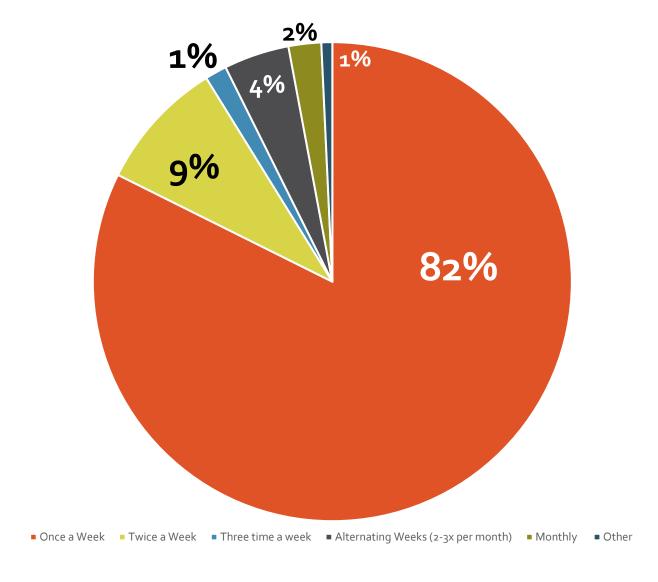

#### 2024 Farmers Market Manager Short Course

#### Results of the 2022 Farmers Market Survey



Kristin Krokowski, Professor UW-Madison Extension Waukesha County







## WISCONSIN FARMERS MARKET SURVEY RESULTS

Kristin Krokowski, Commercial Horticulture Educator, UW-Madison Extension Waukesha County

#### Thank you to:



United States
Department of
Agriculture



# GENERAL FARMERS MARKET CHARACTERISTICS

#### Wisconsin Farmers Market Dates of Operation



#### FARMERS MARKET SEASONALITY

#### Number of markets open (daily)





#### Market Frequency

#### How many vendors sell at your market?



#### Farmers Market Vendor Types



- Fruits & Vegetables
- Meat
- Dairy
- Baked Goods
- Value Added
- Arts & Crafts
- Plants (food/ornamental)
- Cut Flowers
- Prepared Foods
- Other

# Is your Market part of or hosted by another organization?



#### Farmers Market boards/committees





#### Who are your board/committee members?



#### Market community partners



#### Does your market have insurance?



#### **Farmers Market Communication**



#### What are the amenities at your Market?



# FARMERS MARKETS BYTHE NUMBERS

How much is you farmers market budget?



#### Market business/fiscal structure



#### **Stall Fees**

- Unreported
- No charge
- **\$1-75**
- **\$76-150**
- **\$151-225**
- **\$226-300**
- **\$30