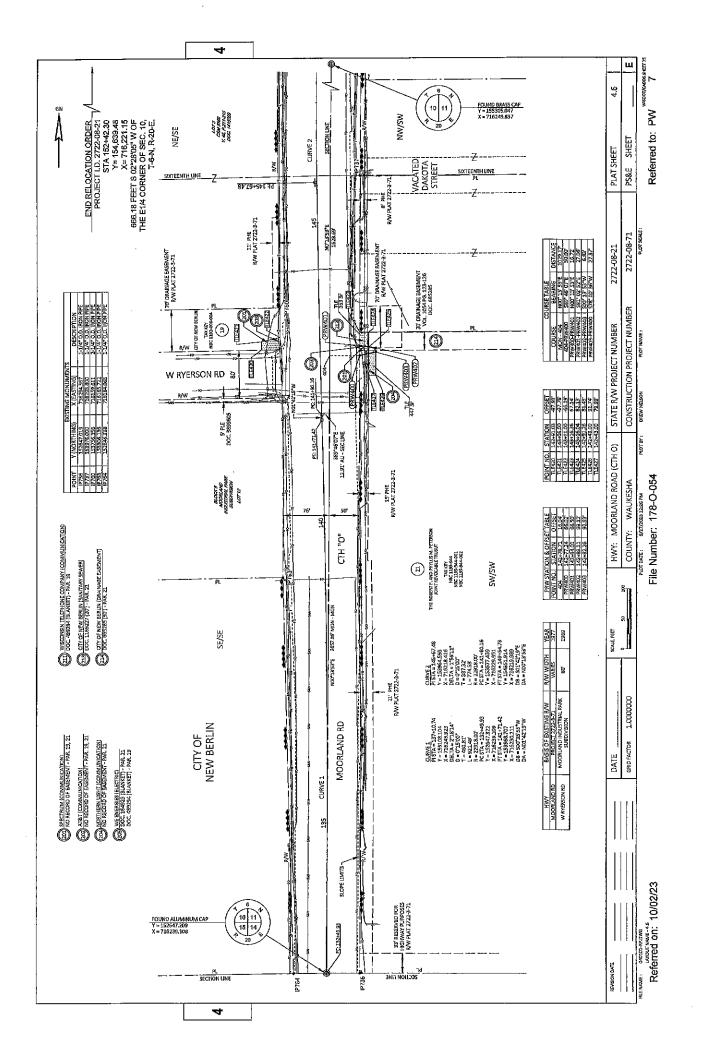

### **ENROLLED ORDINANCE 178-54**

### LAYING OUT, RELOCATION AND IMPROVEMENT OF COUNTY TRUNK HIGHWAY O, CTH ES to CTH D PROJECT I.D. 2722-08-71

WHEREAS, the County Board of Supervisors of Waukesha County finds that the proper improvement in maintenance of County Trunk Highway O in the City of New Berlin from a point that is 1320.46 feet North 01 degrees 00 minutes 35 seconds East of the Southeast ¼ corner of Section 15, Town 6 North, Range 20 East, in the City of New Berlin, Waukesha County, State of Wisconsin to a point that is 666.18 feet South 02 degrees 28 minutes 05 seconds West of the East ¼ corner of Section 10, Town 6 North, Range 20 East, in the City of New Berlin, Waukesha County, State of Wisconsin, requires certain relocation or changes and the acquisition of certain rights of way as shown on the plat marked "PLAT OF RIGHT OF WAY REQUIRED FOR C.T.H. O CTH ES to CTH D PROJECT I.D. 2722-08-71"

THE COUNTY BOARD OF SUPERVISORS OF THE COUNTY OF WAUKESHA DOES ORDAIN that the plat marked "PLAT OF RIGHT OF WAY REQUIRED FOR C.T.H. O, CTH ES to CTH D. PROJECT I.D. 2722-08-71 on file in the County Clerk's office is adopted by reference under the authority granted by Section 83.08 and Chapter 32 of the Wisconsin Statutes.

IT IS FURTHER ORDAINED that County Trunk Highway O in the City of New Berlin is hereby changed or relocated from a point that is 1320.46 feet North 01 degrees 00 minutes 35 seconds East of the Southeast <sup>1</sup>/<sub>4</sub> corner of Section 15, Town 6 North, Range 20 East, in the City of New Berlin, Waukesha County, State of Wisconsin to a point that is 666.18 feet South 02 degrees 28 minutes 05 seconds West of the East <sup>1</sup>/<sub>4</sub> corner of Section 10, Town 6 North, Range 20 East, in the City of New Berlin , Waukesha County, State of Wisconsin, in accordance with the plat marked "PLAT OF RIGHT OF WAY REQUIRED FOR C.T.H. O, CTH ES to CTH D. PROJECT I.D. 2722-08-71.

IT IS FURTHER ORDAINED that the County shall acquire those rights of way and other interests as shown on the plat marked "PLAT OF RIGHT OF WAY REQUIRED FOR C.T.H. O, CTH ES to CTH D. PROJECT I.D. 2722-08-71.