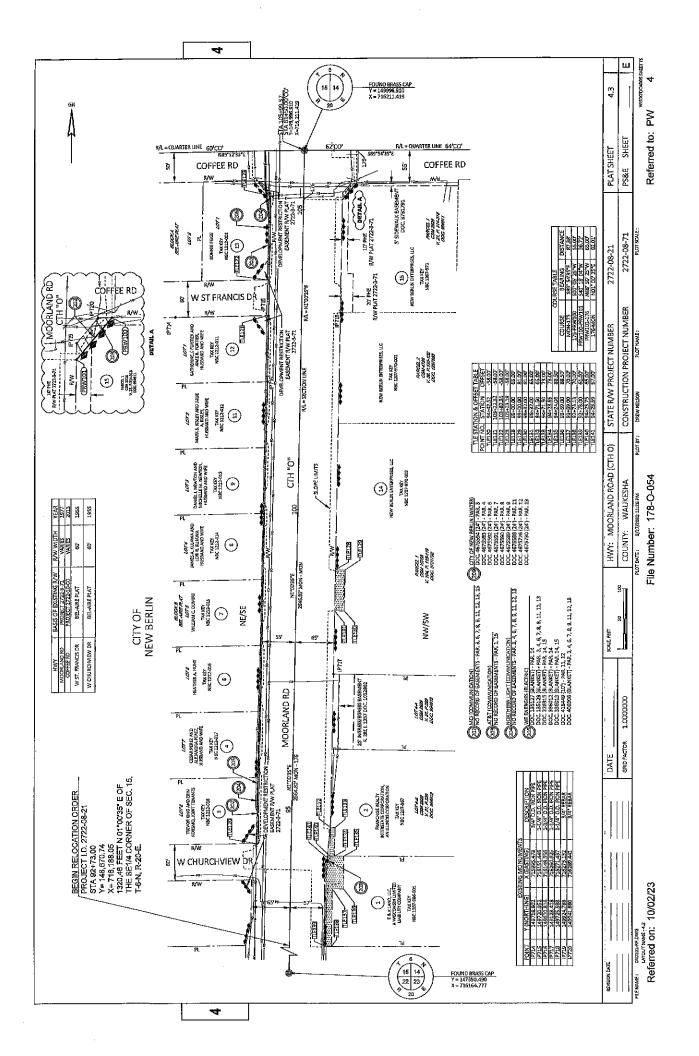

### LAYING OUT, RELOCATION AND IMPROVEMENT OF COUNTY TRUNK HIGHWAY O, CTH ES to CTH D PROJECT I.D. 2722-08-71

WHEREAS, the County Board of Supervisors of Waukesha County finds that the proper improvement in maintenance of County Trunk Highway O in the City of New Berlin from a point that is 1320.46 feet North 01 degrees 00 minutes 35 seconds East of the Southeast ¼ corner of Section 15, Town 6 North, Range 20 East, in the City of New Berlin, Waukesha County, State of Wisconsin to a point that is 666.18 feet South 02 degrees 28 minutes 05 seconds West of the East ¼ corner of Section 10, Town 6 North, Range 20 East, in the City of New Berlin, Waukesha County, State of Wisconsin, requires certain relocation or changes and the acquisition of certain rights of way as shown on the plat marked "PLAT OF RIGHT OF WAY REQUIRED FOR C.T.H. O CTH ES to CTH D PROJECT I.D. 2722-08-71"

IT IS FURTHER ORDAINED that County Trunk Highway O in the City of New Berlin is hereby changed or relocated from a point that is 1320.46 feet North 01 degrees 00 minutes 35 seconds East of the Southeast <sup>1</sup>/<sub>4</sub> corner of Section 15, Town 6 North, Range 20 East, in the City of New Berlin, Waukesha County, State of Wisconsin to a point that is 666.18 feet South 02 degrees 28 minutes 05 seconds West of the East <sup>1</sup>/<sub>4</sub> corner of Section 10, Town 6 North, Range 20 East, in the City of New Berlin , Waukesha County, State of Wisconsin, in accordance with the plat marked "PLAT OF RIGHT OF WAY REQUIRED FOR C.T.H. O, CTH ES to CTH D. PROJECT I.D. 2722-08-71.

IT IS FURTHER ORDAINED that the County shall acquire those rights of way and other interests as shown on the plat marked "PLAT OF RIGHT OF WAY REQUIRED FOR C.T.H. O, CTH ES to CTH D. PROJECT I.D. 2722-08-71.