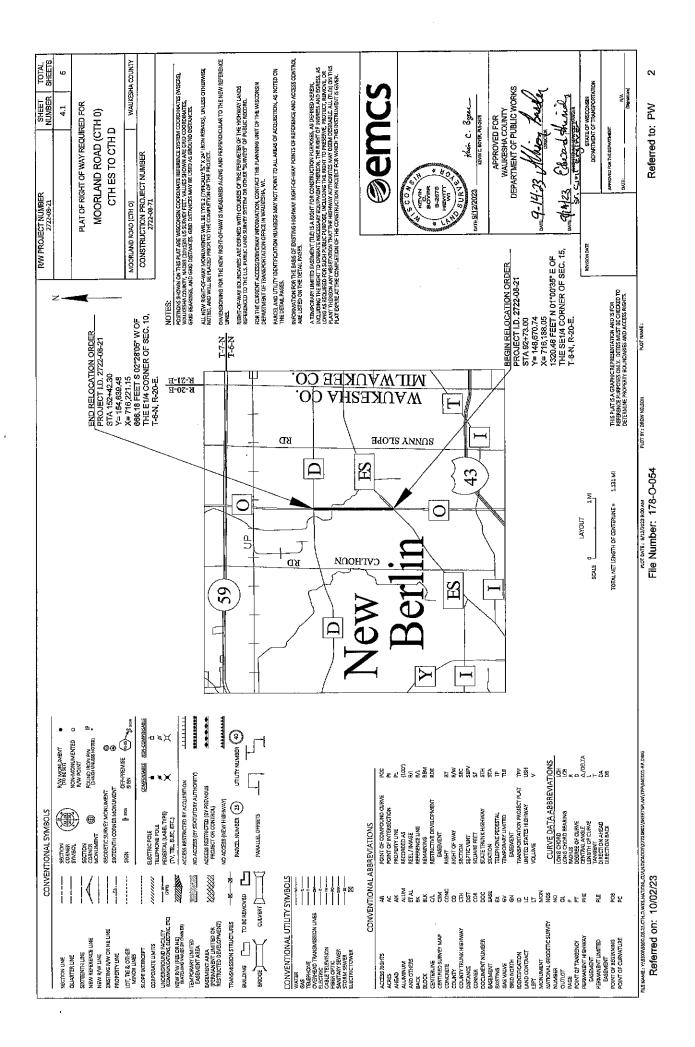

### **ENROLLED ORDINANCE 178-54**

### LAYING OUT, RELOCATION AND IMPROVEMENT OF COUNTY TRUNK HIGHWAY O, CTH ES to CTH D PROJECT I.D. 2722-08-71

WHEREAS, the County Board of Supervisors of Waukesha County finds that the proper improvement in maintenance of County Trunk Highway O in the City of New Berlin from a point that is 1320.46 feet North 01 degrees 00 minutes 35 seconds East of the Southeast ¼ corner of Section 15, Town 6 North, Range 20 East, in the City of New Berlin, Waukesha County, State of Wisconsin to a point that is 666.18 feet South 02 degrees 28 minutes 05 seconds West of the East ¼ corner of Section 10, Town 6 North, Range 20 East, in the City of New Berlin, Waukesha County, State of Wisconsin, requires certain relocation or changes and the acquisition of certain rights of way as shown on the plat marked "PLAT OF RIGHT OF WAY REQUIRED FOR C.T.H. O CTH ES to CTH D PROJECT I.D. 2722-08-71"

THE COUNTY BOARD OF SUPERVISORS OF THE COUNTY OF WAUKESHA DOES ORDAIN that the plat marked "PLAT OF RIGHT OF WAY REQUIRED FOR C.T.H. O, CTH ES to CTH D. PROJECT I.D. 2722-08-71 on file in the County Clerk's office is adopted by reference under the authority granted by Section 83.08 and Chapter 32 of the Wisconsin Statutes.

IT IS FURTHER ORDAINED that County Trunk Highway O in the City of New Berlin is hereby changed or relocated from a point that is 1320.46 feet North 01 degrees 00 minutes 35 seconds East of the Southeast <sup>1</sup>/<sub>4</sub> corner of Section 15, Town 6 North, Range 20 East, in the City of New Berlin, Waukesha County, State of Wisconsin to a point that is 666.18 feet South 02 degrees 28 minutes 05 seconds West of the East <sup>1</sup>/<sub>4</sub> corner of Section 10, Town 6 North, Range 20 East, in the City of New Berlin , Waukesha County, State of Wisconsin, in accordance with the plat marked "PLAT OF RIGHT OF WAY REQUIRED FOR C.T.H. O, CTH ES to CTH D. PROJECT I.D. 2722-08-71.

IT IS FURTHER ORDAINED that the County shall acquire those rights of way and other interests as shown on the plat marked "PLAT OF RIGHT OF WAY REQUIRED FOR C.T.H. O, CTH ES to CTH D. PROJECT I.D. 2722-08-71.