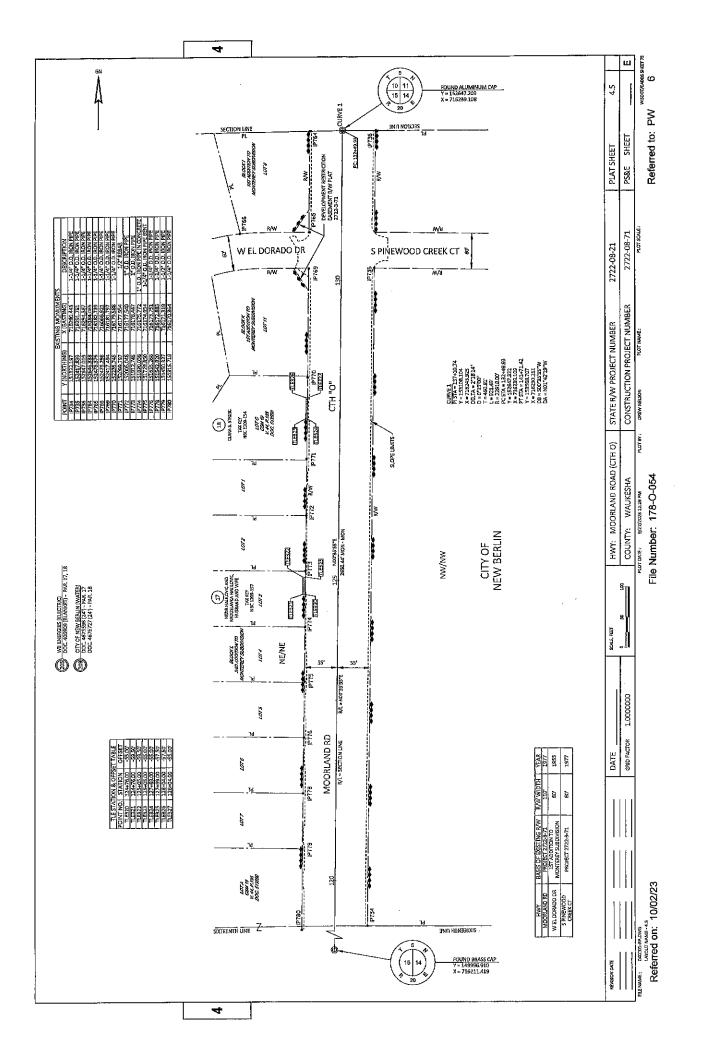

### LAYING OUT, RELOCATION AND IMPROVEMENT OF COUNTY TRUNK HIGHWAY O, CTH ES to CTH D PROJECT I.D. 2722-08-71

WHEREAS, the County Board of Supervisors of Waukesha County finds that the proper improvement in maintenance of County Trunk Highway O in the City of New Berlin from a point that is 1320.46 feet North 01 degrees 00 minutes 35 seconds East of the Southeast ¼ corner of Section 15, Town 6 North, Range 20 East, in the City of New Berlin, Waukesha County, State of Wisconsin to a point that is 666.18 feet South 02 degrees 28 minutes 05 seconds West of the East ¼ corner of Section 10, Town 6 North, Range 20 East, in the City of New Berlin, Waukesha County, State of Wisconsin, requires certain relocation or changes and the acquisition of certain rights of way as shown on the plat marked "PLAT OF RIGHT OF WAY REQUIRED FOR C.T.H. O CTH ES to CTH D PROJECT I.D. 2722-08-71"

IT IS FURTHER ORDAINED that the County shall acquire those rights of way and other interests as shown on the plat marked "PLAT OF RIGHT OF WAY REQUIRED FOR C.T.H. O, CTH ES to CTH D. PROJECT I.D. 2722-08-71.