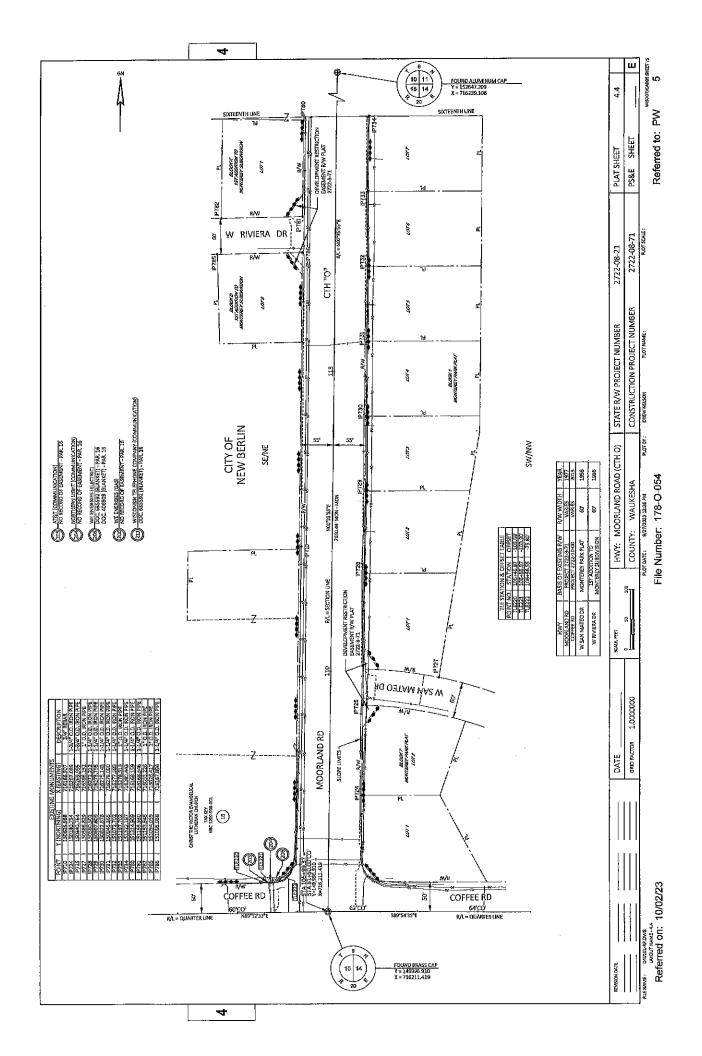

### LAYING OUT, RELOCATION AND IMPROVEMENT OF COUNTY TRUNK HIGHWAY O, CTH ES to CTH D PROJECT I.D. 2722-08-71

WHEREAS, the County Board of Supervisors of Waukesha County finds that the proper improvement in maintenance of County Trunk Highway O in the City of New Berlin from a point that is 1320.46 feet North 01 degrees 00 minutes 35 seconds East of the Southeast ¼ corner of Section 15, Town 6 North, Range 20 East, in the City of New Berlin, Waukesha County, State of Wisconsin to a point that is 666.18 feet South 02 degrees 28 minutes 05 seconds West of the East ¼ corner of Section 10, Town 6 North, Range 20 East, in the City of New Berlin, Waukesha County, State of Wisconsin, requires certain relocation or changes and the acquisition of certain rights of way as shown on the plat marked "PLAT OF RIGHT OF WAY REQUIRED FOR C.T.H. O CTH ES to CTH D PROJECT I.D. 2722-08-71"

IT IS FURTHER ORDAINED that the County shall acquire those rights of way and other interests as shown on the plat marked "PLAT OF RIGHT OF WAY REQUIRED FOR C.T.H. O, CTH ES to CTH D. PROJECT I.D. 2722-08-71.