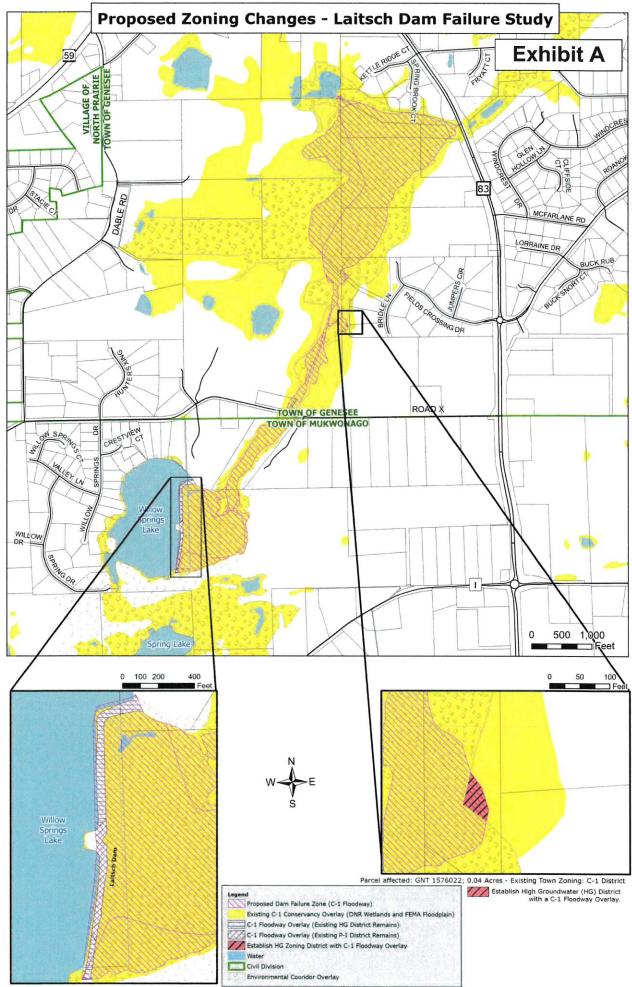

### **LOCATION:**

The properties affected by the rezone amendment are located in Section 34 and the S½ of Section 27 in the Town of Genesee (T6N, R18E) as well as the NW¼ of Section 3 and the NE¼ of Section 4 in the Town of Mukwonago (T5N, R18E). Maps of the area and an informational letter were provided with the notices sent to the individual property owners affected. Exhibit A specifically identifies the proposed C-1 Conservancy Overlay District boundary based on the Dam Failure Zone. The information can also be viewed on the Waukesha County GIS website at: <a href="https://www.waukeshacounty.gov/interactivemap/">https://www.waukeshacounty.gov/interactivemap/</a>. The dam failure layer is noted as "Draft dam failure (Willow Springs Dam) and is located within the "Floodplains FEMA and Other Sources" layer group on GIS.

### **EXISTING ZONING:**

The dam failure study area extends across roughly 135 acres of land. Except for approximately 3,000 sq. ft. of land currently subject to Town of Genesee zoning, all lands are currently zoned C-1 Conservancy Overlay District. With respect to base zoning, most of lands are zoned HG High Groundwater District, with the remainder of lands in the A-1 Agricultural District. It should be noted that there is no proposal to amend base zoning designations, just the overlay zoning district boundaries.

### PROPOSED ZONING:

The proposal would amend the text and map of the Waukesha County Shoreland and Floodland Protection Ordinance (SFPO) in order to adopt the dam failure analysis (study) for the Laitsch Dam. The hydraulic shadow of the dam failure analysis is proposed to be mapped as an additional floodplain boundary along Spring Brook from the Laitsch Dam to approximately 8,500 feet downstream of the dam. Only one (1) lot within the entire study area contains lands within the dam failure shadow that are not already zoned C-1 Conservancy (Floodplain) Overlay District due to the existing 100-year floodplain. The single lot impacted is an outlot in the Fields Crossing subdivision which currently has a substantial area of C-1 Conservancy Overlay District zoning due to an area of mapped floodplain. The outlot, which is fractionally owned by all subdivision lot owners, is used for stormwater purposes and is not buildable. That outlot would see roughly 2,800 sq. ft. of additional lands become subject to C-1 Conservancy (Floodplain) Overlay District due to the rezone action. In addition, because the County's shoreland jurisdictional limits extend to the full extent of the floodplain limits, the small area of the above noted outlot would become subject to shoreland jurisdiction since the floodplain in this section extends further than 300 feet from Spring Brook. Lastly, the table of official floodplain maps and studies in Section 6(b)1.B.ii of the SFPO will be repealed and re-created in its entirety (see Exhibit B).

### **STAFF ANALYSIS:**

A dam failure study has recently been completed by Stormwater Solutions Engineering for the Laitsch Dam, which is located on Willow Spring Lake and is managed by the Spring Brook Watershed Lake Management District. The dam, located in the Town of Mukwonago, defines the upstream extent of the study area with the downstream extent in the Town of Genesee where a bridge serving State Highway 83 crosses over Spring Brook.

NR116 of the Wisconsin Administrative Code requires areas downstream of dams be zoned and regulated to reduce potential loss of life and property. The WDNR has recently advised Waukesha

Referred on: 07/27/23 File Number: 178-O-037 Referred to: LU 4

County that the study must be adopted on zoning maps and be referenced in the official maps section of the Waukesha County Shoreland and Floodland Protection Ordinance. As a result, the C-1 Conservancy (Floodway) Overlay District must be expanded to match the boundaries of the dam failure shadow.

Rezoning the dam failure shadow as floodplain or floodway within the C-1 Conservancy Overlay District on the County zoning map prevents development within said areas, which ultimately protects the subject landowners and downstream property owners and their improvements from flooding danger. Over 99.9% of the lands with the dam failure study are already under a C-1 Conservancy Overlay zoning designation and the remaining affected lands are located in an undevelopable outlot. Approval of the request is consistent with the purpose and intent of the ordinance and follows CDP recommendations.