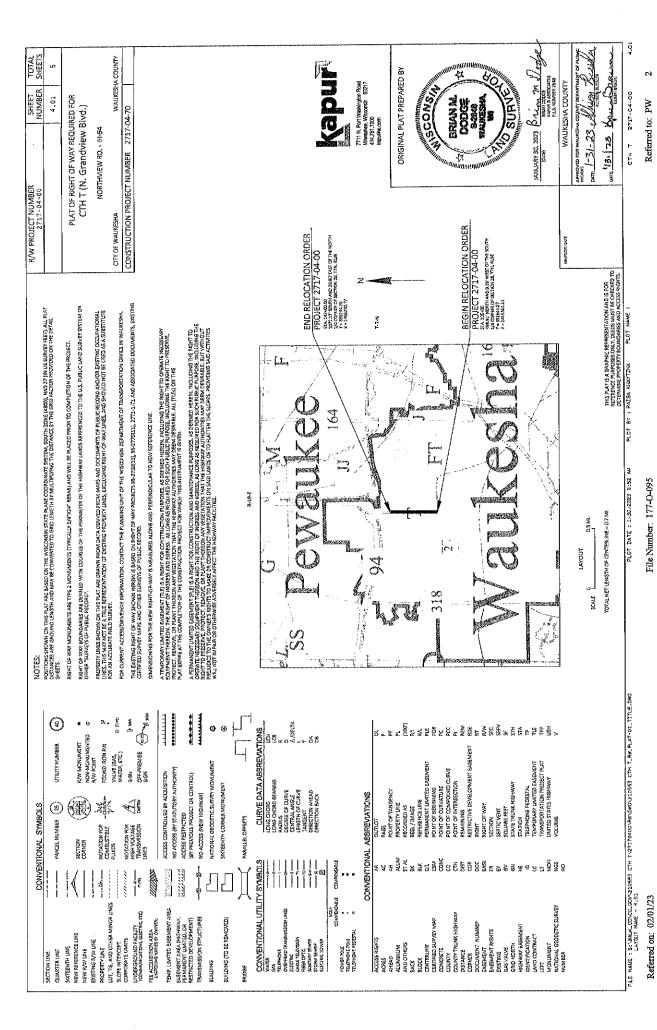

## **ENROLLED ORDINANCE 177-88**

LAYING OUT, RELOCATION AND IMPROVEMENT OF COUNTY TRUNK HIGHWAY T (N. GRANDVIEW BLVD.), NORTHVIEW ROAD TO INTERSTATE HIGHWAY 94
PROJECT I.D. 2717-04-00

WHEREAS, the County Board of Supervisors of Waukesha County finds that the proper improvement in maintenance of County Trunk Highway T (N. Grandview Blvd.) in the City of Waukesha from a point that is 499.94 feet North of and 9.38 feet West of the South ¼ Corner of Section 28, Town 7 North, Range 19 East in the City of Waukesha, Waukesha County, State of Wisconsin to a point that is 1,072.17 feet South of and 20.90 feet East of the North ¼ Corner of Section 28, Town 7 North, Range 19 East, City of Waukesha, Waukesha County, State of Wisconsin, requires certain relocation or changes and the acquisition of certain rights of way as shown on the plat marked "Plat of Right of Way Required for CTH T (N. GRANDVIEW BLVD.), NORTHVIEW ROAD TO I.H.94, PROJECT I.D. 2717-04-00".

THE COUNTY BOARD OF SUPERVISORS OF THE COUNTY OF WAUKESHA DOES ORDAIN that the plat marked "Plat of Right of Way Required for CTH T (N. GRANDVIEW BLVD.), NORTHVIEW ROAD TO I.H.94, PROJECT I.D. 2717-04-00" on file in the County Clerk's office is adopted by reference under the authority granted by Section 83.08 and Chapter 32 of the Wisconsin Statutes.

IT IS FURTHER ORDAINED that County Trunk Highway T (N. Grandview Blvd.) is hereby changed or relocated from a point that is 499.94 feet North of and 9.38 feet West of the South ¼ Corner of Section 28, Town 7 North, Range 19 East in the City of Waukesha, Waukesha County, State of Wisconsin to a point that is 1,072.17 feet South of and 20.90 feet East of the North ¼ Corner of Section 28, Town 7 North, Range 19 East, City of Waukesha, Waukesha County, State of Wisconsin, in accordance with the plat marked "Plat of Right of Way Required for CTH T (N. GRANDVIEW BLVD.), NORTHVIEW ROAD TO I.H.94, PROJECT I.D. 2717-04-00".

IT IS FURTHER ORDAINED that the County shall acquire those rights of way and other interests as shown on the plat marked "Plat of Right of Way Required for CTH T (N. GRANDVIEW BLVD.), NORTHVIEW ROAD TO I.H.94, PROJECT I.D. 2717-04-00".