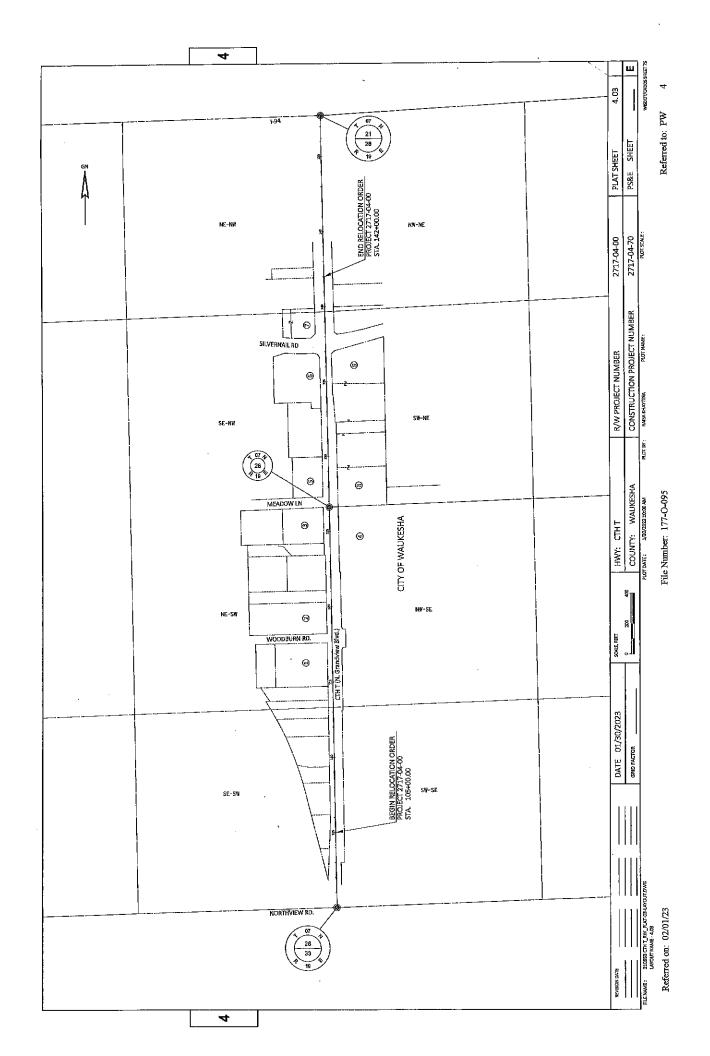

4

4

| REVISION DATE   |                                       |                  | DATE 01/30/2023 | HWY: CTH T                        | R/W PROJECT NUMBER                 | 2717-04-00  | PLAT SHEET | 4.02                  |
|-----------------|---------------------------------------|------------------|-----------------|-----------------------------------|------------------------------------|-------------|------------|-----------------------|
|                 |                                       |                  |                 | COUNTY: WAUKESHA                  | CONSTRUCTION PROJECT NUMBER        | 2717-04-70  | PS&E SHEET | Ш                     |
| RIE NAME: 23055 | 3 CTHT_SW_PLAT-02_D<br>JT NAME - 4.02 | *ND_SCHEDULE.DWG |                 | PLOT DATE: J/BO/21023-95-3-AM PLO | PLOT BY: RAISA KHAYTINA PLOT NAME: | PLOT SCALE: |            | WISDOT/CADOS SHEET 75 |