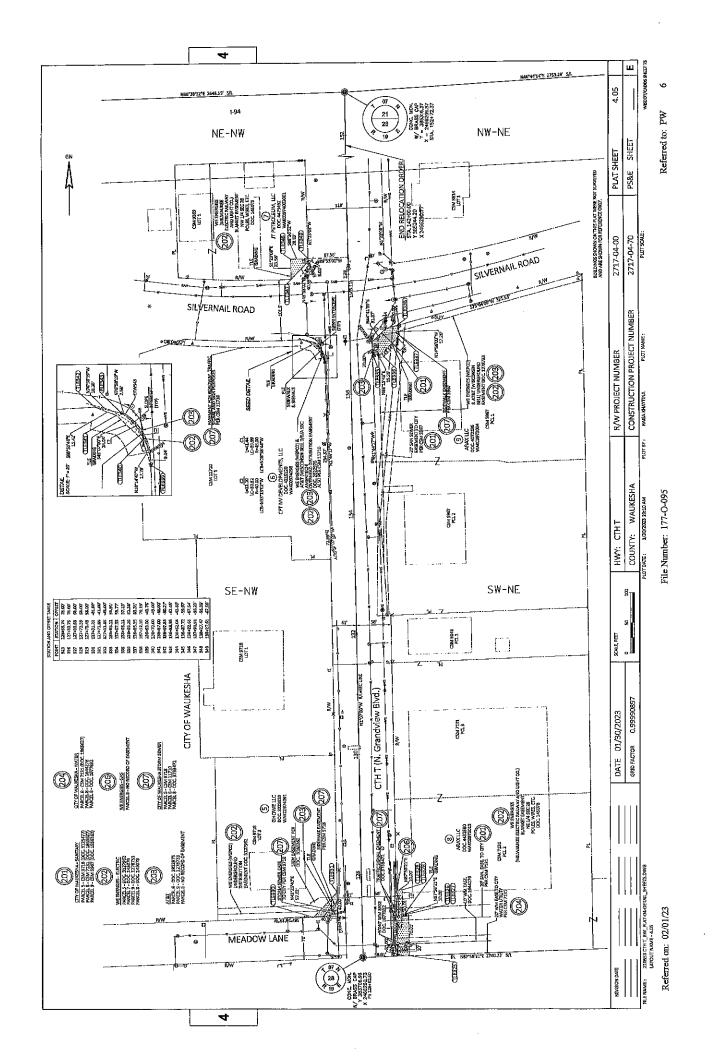

OWNER'S NAMES ARE SHOWN FOR REFERENCE PURPOSES ONLY AND ARE SUBECT TO CHANGE PRIOR TO THE TRANSFER OF LAND AND INTERESTS TO WALKESHA COUNTY.

| PARCEL .<br>NUMBER . | SHEET NUMBER | OWNER                        | INTEREST<br>REQUIRED | INTEREST TOTAL AREA REQUIRED (ACRES) | PLE<br>AREA |       | TLE PARCEL<br>AREA NUMBER |
|----------------------|--------------|------------------------------|----------------------|--------------------------------------|-------------|-------|---------------------------|
| _                    | 4.04         | LANDMARK CREDIT UNION        | PLE, TLE             | 2.324                                | 0.002       | 0.010 | П                         |
| 2                    | 4.04         | BAY LAUREL PROPERTIES, LLC   | PLE, TLE             | 2.484                                | 0.002       | 0.010 | 2                         |
| <u>س</u>             | 4.04         | KT REAL ESTATE HOLDINGS, ILC | 11.                  | 1.493                                |             | 0.003 | æ                         |
| 4                    | 4.04         | WAUKESHA COUNTY              | 1                    | 77.298                               |             | 0.055 | 4                         |
| 5                    | 4.05         | GHOWE LLC                    | TE                   | 1.238                                |             | 0.018 | 5                         |
|                      |              |                              |                      |                                      |             |       |                           |
| 9                    | 4.05         | CFT NV DEVELOPMENTS, LLC     | PLE, TLE             | 2.391                                | 0.001       | 0.003 | 9                         |
|                      | 4.05         |                              | 72                   | 0.952                                |             | 0.013 | _                         |
| ∞                    |              | ARAX LLC                     | 1.E                  | 3.681                                |             | 0.041 | ∞                         |
| 6                    | 4.05         | ARAX LLC                     | 컌                    | 2.119                                |             | 0.029 | 6                         |
|                      |              |                              |                      |                                      |             |       |                           |
| 201                  | 4.04 - 4.05  | CHY OF WAIIKESHA - SANITARY  | RELEASE OF RIGHTS    | (IGHTS                               |             |       | 201                       |
| 202                  |              | WE ENERGIES ELECTRIC         | RELEASE OF RIGHTS    | SIGHTS                               |             |       | 202                       |
| 203                  |              | AT&T                         | RELEASE OF RIGHTS    | RIGHTS                               |             |       | 203                       |
| 204                  |              | CITY OF WAUKESHA - WATER     | RELEASE OF RIGHTS    | RIGHTS                               |             |       | 204                       |
| 205                  |              | CHARTER COMMUNICATIONS       | RELEASE OF RIGHTS    | RIGHTS                               |             |       | 202                       |
| 206                  | 4.05         | WE ENERGIES - GAS            | RELEASE OF RIGHTS    | RIGHTS                               |             |       | 907                       |
| 207                  | 101          |                              | PELEACE OF PIGHTS    | NGHTC                                |             |       | 200                       |