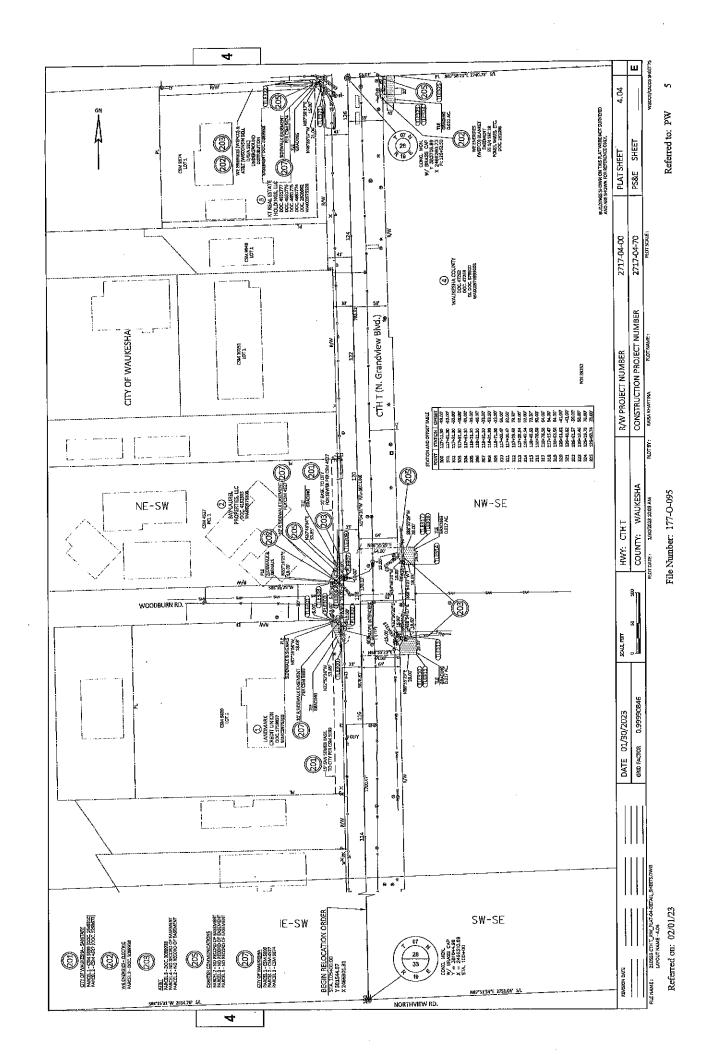

OWNER'S NAMES ARE SHOWN FOR REFERENCE PURPOSES ONLY AND ARE SUBECT TO CHANGE PRIOR TO THE TRANSFER OF LAND AND INTERESTS TO WALKESHA COUNTY.

| PARCEL .<br>NUMBER . | SHEET NUMBER | OWNER                        | INTEREST<br>REQUIRED | INTEREST TOTAL AREA REQUIRED (ACRES) | PLE<br>AREA |       | TLE PARCEL<br>AREA NUMBER |
|----------------------|--------------|------------------------------|----------------------|--------------------------------------|-------------|-------|---------------------------|
| _                    | 4.04         | LANDMARK CREDIT UNION        | PLE, TLE             | 2.324                                | 0.002       | 0.010 | П                         |
| 2                    | 4.04         | BAY LAUREL PROPERTIES, LLC   | PLE, TLE             | 2.484                                | 0.002       | 0.010 | 2                         |
| <u>س</u>             | 4.04         | KT REAL ESTATE HOLDINGS, ILC | 11.                  | 1.493                                |             | 0.003 | æ                         |
| 4                    | 4.04         | WAUKESHA COUNTY              | 1                    | 77.298                               |             | 0.055 | 4                         |
| 5                    | 4.05         | GHOWE LLC                    | TE                   | 1.238                                |             | 0.018 | 5                         |
|                      |              |                              |                      |                                      |             |       |                           |
| 9                    | 4.05         | CFT NV DEVELOPMENTS, LLC     | PLE, TLE             | 2.391                                | 0.001       | 0.003 | 9                         |
|                      | 4.05         |                              | 72                   | 0.952                                |             | 0.013 | _                         |
| ∞                    |              | ARAX LLC                     | 1.E                  | 3.681                                |             | 0.041 | ∞                         |
| 6                    | 4.05         | ARAX LLC                     | 컌                    | 2.119                                |             | 0.029 | 6                         |
|                      |              |                              |                      |                                      |             |       |                           |
| 201                  | 4.04 - 4.05  | CHY OF WAIIKESHA - SANITARY  | RELEASE OF RIGHTS    | (IGHTS                               |             |       | 201                       |
| 202                  |              | WE ENERGIES ELECTRIC         | RELEASE OF RIGHTS    | SIGHTS                               |             |       | 202                       |
| 203                  |              | AT&T                         | RELEASE OF RIGHTS    | RIGHTS                               |             |       | 203                       |
| 204                  |              | CITY OF WAUKESHA - WATER     | RELEASE OF RIGHTS    | RIGHTS                               |             |       | 204                       |
| 205                  |              | CHARTER COMMUNICATIONS       | RELEASE OF RIGHTS    | RIGHTS                               |             |       | 202                       |
| 206                  | 4.05         | WE ENERGIES - GAS            | RELEASE OF RIGHTS    | RIGHTS                               |             |       | 907                       |
| 207                  | 101          |                              | PELEACE OF PIGHTS    | NGHTC                                |             |       | 200                       |