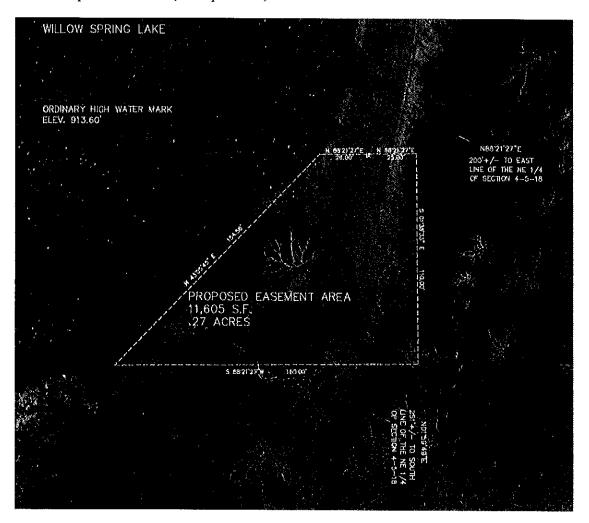

# EXHIBIT A Legal Description of Easement Area

Being a part of Lot 1 of Certified Survey Map No. 9476, recorded December 3<sup>rd</sup>, 2002, in Volume 86 of Certified Survey Maps on pages 269-276, as Document No. 2889306, being a part of the Southeast ¼ of the Northeast 1/4 of Section 4, Township 5 North, Range 19 East, in the Town of Mukwonago, Waukesha County, State of Wisconsin more particularly described as follows:

Beginning at a 1 inch iron pipe being the southwesterly corner of Lot 2 of said Certified Survey Map No. 9476, thence North 88°21'27" East along the southerly line of said Lot 2, 25.00 feet; thence South 01°38'33" East, 110.00 feet; thence South 88°21'27" West, 160 feet more or less to the shoreline of Willow Spring Lake; thence North 43°05''45" East, 154.86 feet along the shoreline of Willow Spring Lake to a point of the southerly line of said Lot 2; thence North 88°21'27" East along the southerly line of said Lot 2, 26.00 feet to the point of beginning.

Said description contains 11,605 square feet, 0.2664 acres more or less.