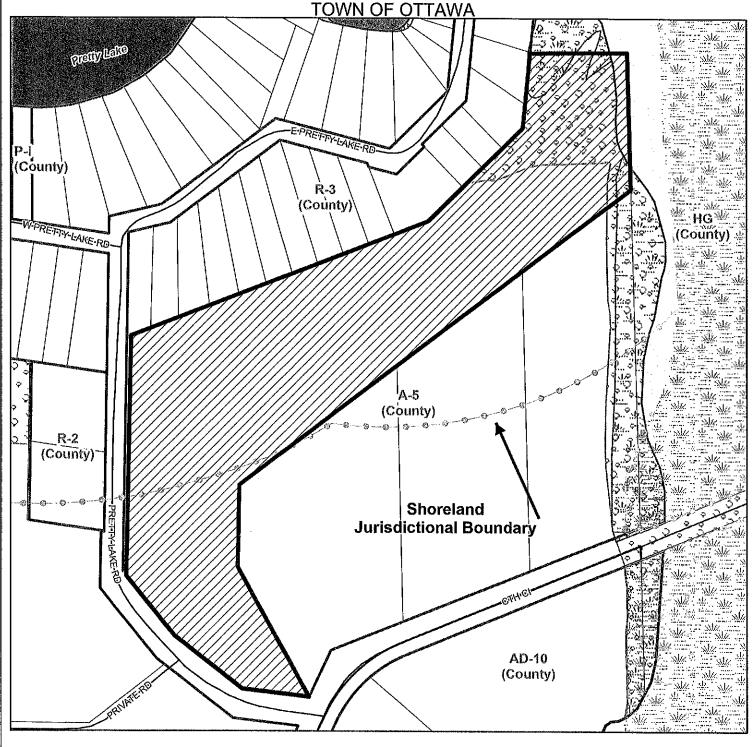

# LOCATION:

Lot 1, CSM No. 11161, Volume 109, Page 300, Redivision of Athletic Field of Pretty Lake, and Lot 4 of CSM No. 9801, Volume 90, Page 344, being a part of the NW ¼ of Section 28, T6N, R17E, Town of Ottawa. More specifically, the property is located at W376 S5226 Pretty Lake Road and contains approximately 14.82 acres.

# **EXISTING ZONING DISTRICT CLASSIFICATION(S):**

A-5 Mini Farm District, HG High Groundwater District, and EC Environmental Overlay District

# PROPOSED ZONING DISTRICT CLASSIFICATION(S):

P-I Public and Institutional District, HG High Groundwater District, and EC Environmental Overlay District

# **STAFF ANALYSIS:**

The PLPRD, a nonprofit, privately owned organization serving the needs of the District, is created by state statute and is a special purpose unit of government focused on lake management and the provision of services to property located within its established boundaries. Current uses include, but are not limited to, sports activities, social events, and meetings, as well as lake weed composting and agricultural land. The 14.82 acre property is located at the northeast intersection of CTH CI and Pretty Lake Road and contains PEC, wetland and hydric soils, and a pavilion, septic system and well.

# **ZONING AMENDMENT**

PT OF THE NW 1/4 AND SW 1/4 OF SECTION 25,

| COUNTY ZONING AMENDMENT FROM A-5 MINI FARM DISTRICT TO P-I PUBLIC AN DISTRICT (14.8 AC) | D INSTITUI   | ONAL.             |
|-----------------------------------------------------------------------------------------|--------------|-------------------|
| ENVIRONMENTAL CORRIDOR (EC) OVERLAY DISTRICT TO REMAIN                                  | N            |                   |
| HIGH GROUNDWATER (HG) DISTRICT TO REMAIN                                                |              |                   |
| FILE                                                                                    | / \          | RZ105             |
| DATE OF PLAN COMMISSION                                                                 | ************ | 8/18/22           |
| AREA OF CHANGE                                                                          |              | 14.8 ACRES        |
| TAX KEY NUMBER                                                                          | ************ | OTWT.1695,999,005 |
|                                                                                         |              |                   |
| 0                                                                                       | 150          | 300 Feet          |
| Prepared by king Wankesha Goyniy Bengdingent of Parks and Landinger erec to             | : 11         | <u>6</u> -J       |