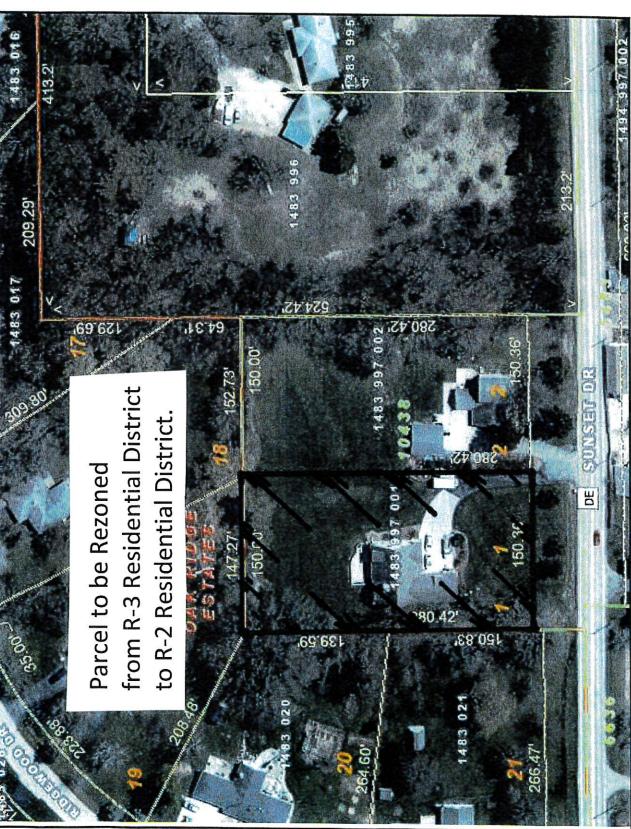

# **LOCATION:**

Lot 1, Certified Survey Map No. 10438, part of the SW ¼ of the SW ¼ of Section 11, T6N, R18E, Town of Genesee. More specifically the property is located on the north side of Sunset Drive, at the address cited above, containing approximately 0.97 acres.

# **STAFF ANALYSIS:**

The subject property is located on the north side of Sunset Dr (CTH DE), just east of the Oak Ridge Estates subdivision and is 0.97 acres in size. The property contains a two story, single-family residence with an attached garage and patio and is served by a private sewage system.

The subject property was previously part of a larger lot that also encompassed the adjacent lot to the east. In 2006, the adjacent property owner sought and obtained a rezone of the larger parcel from R-1 Residential (1-acre minimum) to R-3 Residential (20,000 square foot minimum). The rezoning preceded a request for a conditional use on the adjacent property for an existing duplex, which was not allowed in the R-1 Residential category. In addition, the 2006 rezoning enabled the pre-existing larger parcel to become dividable and the subject property resulted.

The purpose of this zoning amendment is for the owner to construct a larger detached accessory building on the property. Under the current zoning, the owner is only allowed to construct a 500 square foot accessory building. Rezoning the property to the R-2 Residential District would allow the owner to construct a 900 square foot detached accessory building. No new lots are being created and no lot lines are being adjusted. The surrounding properties are currently zoned R-1 Residential, which allows for a homeowner to construct a 1,000 square foot detached accessory structure. The subject property, and the lot to the east do not meet the minimum lot size requirements to be rezoned to the R-1 Residential district. The R-2 District requires a minimum of 30,000 square feet per lot, whereas the existing R-3 designation allows lots as small as 20,000 square feet.

# **ZONING AMENDMENT** PT OF THE SOUTHWEST 1/4, SECTION 11, TOWN OF GENESEE /Ŕ-1 `(Town) A-3 (Town) TOWN ZONING AMENDMENT FROM R-3 RESIDENTIAL DISTRICT TO R-2 RESIDENTIAL DISTRICT (0.96 AC) DATE OF PLAN COMMISSION..... AREA OF CHANGE...... TAX KEY NUMBERS..... Proposed ₽Amendment 150 Feet