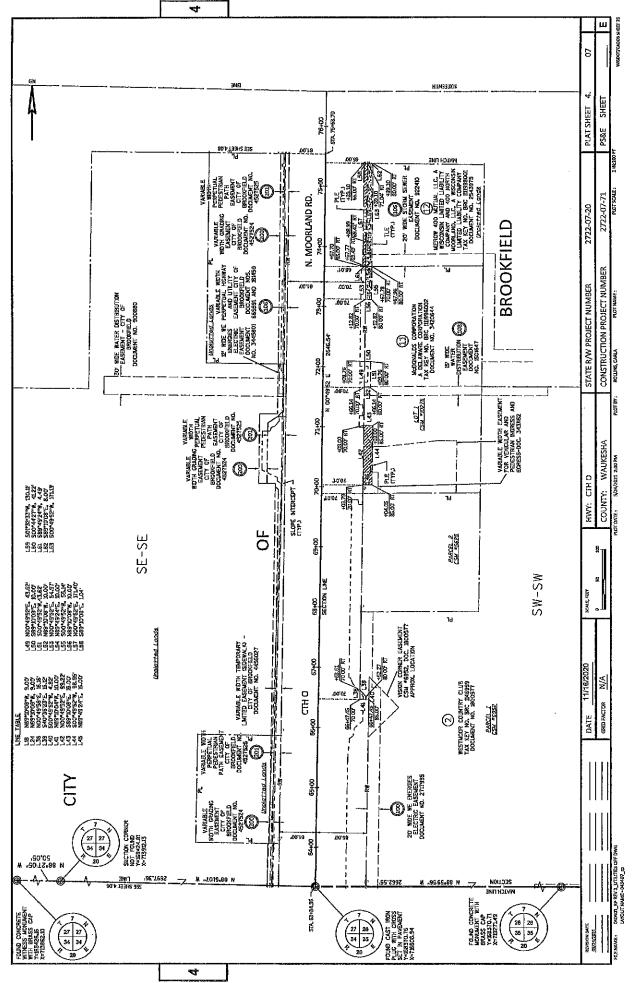

### FIRST REVISION TO LAYING OUT, RELOCATION AND IMPROVEMENT OF COUNTY TRUNK HIGHWAY O, I-94-TO BLUEMOUND ROAD (USH 18), PROJECT I.D. 2722-07-71

WHEREAS, the County Board of Supervisors of Waukesha County finds that the proper improvement in maintenance of County Trunk Highway O in the City of Brookfield from a point that is 746.09 feet North of and 8.65 feet East of the Southwest comer of the Northwest 1/4 Section 35, Town 7 North, Range 20 East, in the City of Brookfield, Waukesha County, State of Wisconsin to a point that is 1081.38 feet South of and 15.69 feet West of the Northwest comer of the Southwest¼ comer of Section 26, Town 7 North, Range 20 East, in the City of Brookfield, Waukesha County, State of Wisconsin, requires certain relocation or changes and the acquisition of certain rights of way as shown on the plat marked "Plat of Right of Way Required for CTH 0 1-94 TO BLUEMOUND ROAD (USH 18), Project ID 2722-07-71".

THE COUNTY BOARD OF SUPERVISORS OF THE COUNTY OF WAUKESHA DOES ORDAIN that the plat marked "Plat of Right of Way Required for CTH O I-94 TO BLUEMOUND ROAD (USH 18), Project ID 2722-07-71" on file in the County Clerk's office is adopted by reference under the authority granted by Section 83.08 and Chapter 32 of the Wisconsin Statutes.

IT IS FURTHER ORDAINED that County Trunk Highway O in the City of Brookfield is hereby changed or relocated from a point that is 746.09 feet North of and 8.65 feet East of the Southwest comer of the Northwest 1/4 Section 35, Town 7 North, Range 20 East, in the City of Brookfield, Waukesha County, State of Wisconsin to a point that is 1081.38 feet South of and 15.69 feet West of the Northwest comer of the Southwest¼ corner of Section 26, Town 7 North, Range 20 East, in the City of Brookfield , Waukesha County, State of Brookfield , Waukesha County, State of Wisconsin in accordance with the plat marked "Plat of Right of Way Required for CTR O 1-94 TO BLUEMOUND ROAD (USH 18), Project ID 2722 07-71".

IT IS FURTHER ORDAINED that the County shall acquire those rights of way and other interests as shown on the plat marked "Plat of Right of Way Required for CTR O I-94 TO BLUEMOUND ROAD (USH 18), Project ID 2722-07-71".