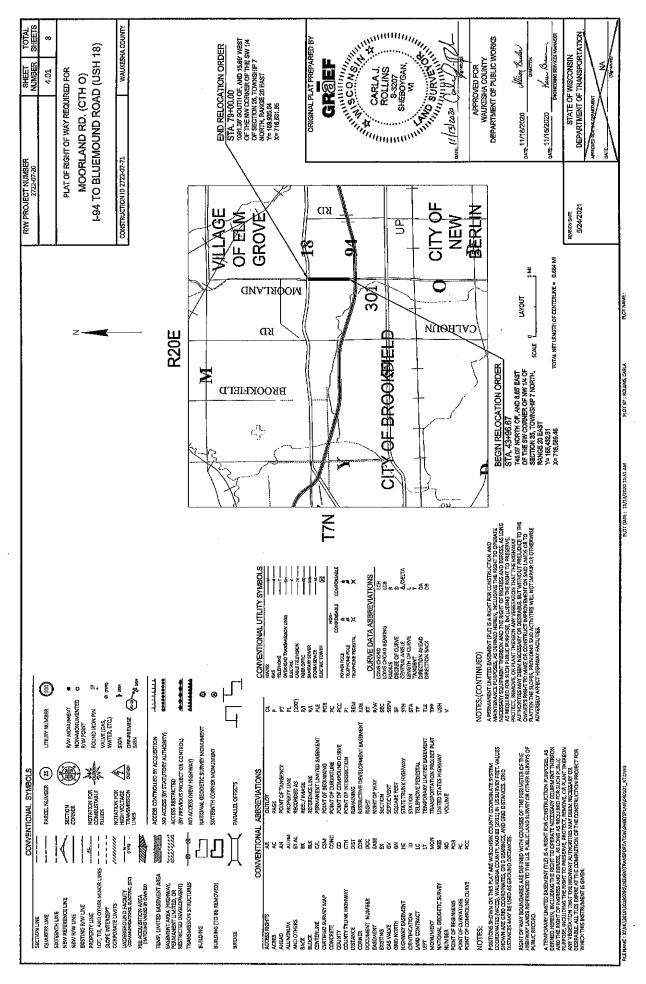

### FIRST REVISION TO LAYING OUT, RELOCATION AND IMPROVEMENT OF COUNTY TRUNK HIGHWAY O, I-94-TO BLUEMOUND ROAD (USH 18), PROJECT I.D. 2722-07-71

WHEREAS, the County Board of Supervisors of Waukesha County finds that the proper improvement in maintenance of County Trunk Highway O in the City of Brookfield from a point that is 746.09 feet North of and 8.65 feet East of the Southwest comer of the Northwest 1/4 Section 35, Town 7 North, Range 20 East, in the City of Brookfield, Waukesha County, State of Wisconsin to a point that is 1081.38 feet South of and 15.69 feet West of the Northwest comer of the Southwest¼ comer of Section 26, Town 7 North, Range 20 East, in the City of Brookfield, Waukesha County, State of Wisconsin, requires certain relocation or changes and the acquisition of certain rights of way as shown on the plat marked "Plat of Right of Way Required for CTH 0 1-94 TO BLUEMOUND ROAD (USH 18), Project ID 2722-07-71".

THE COUNTY BOARD OF SUPERVISORS OF THE COUNTY OF WAUKESHA DOES ORDAIN that the plat marked "Plat of Right of Way Required for CTH O I-94 TO BLUEMOUND ROAD (USH 18), Project ID 2722-07-71" on file in the County Clerk's office is adopted by reference under the authority granted by Section 83.08 and Chapter 32 of the Wisconsin Statutes.

IT IS FURTHER ORDAINED that County Trunk Highway O in the City of Brookfield is hereby changed or relocated from a point that is 746.09 feet North of and 8.65 feet East of the Southwest comer of the Northwest 1/4 Section 35, Town 7 North, Range 20 East, in the City of Brookfield, Waukesha County, State of Wisconsin to a point that is 1081.38 feet South of and 15.69 feet West of the Northwest comer of the Southwest¼ corner of Section 26, Town 7 North, Range 20 East, in the City of Brookfield , Waukesha County, State of Brookfield , Waukesha County, State of Wisconsin in accordance with the plat marked "Plat of Right of Way Required for CTR O 1-94 TO BLUEMOUND ROAD (USH 18), Project ID 2722 07-71".

IT IS FURTHER ORDAINED that the County shall acquire those rights of way and other interests as shown on the plat marked "Plat of Right of Way Required for CTR O I-94 TO BLUEMOUND ROAD (USH 18), Project ID 2722-07-71".