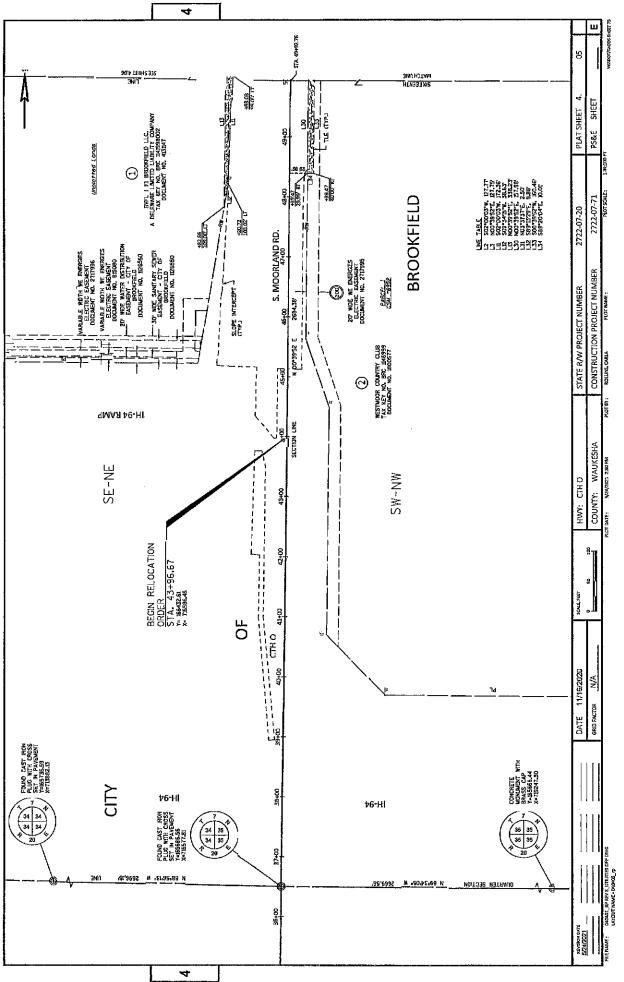

### FIRST REVISION TO LAYING OUT, RELOCATION AND IMPROVEMENT OF COUNTY TRUNK HIGHWAY O, I-94-TO BLUEMOUND ROAD (USH 18), PROJECT I.D. 2722-07-71

WHEREAS, the County Board of Supervisors of Waukesha County finds that the proper improvement in maintenance of County Trunk Highway O in the City of Brookfield from a point that is 746.09 feet North of and 8.65 feet East of the Southwest comer of the Northwest 1/4 Section 35, Town 7 North, Range 20 East, in the City of Brookfield, Waukesha County, State of Wisconsin to a point that is 1081.38 feet South of and 15.69 feet West of the Northwest comer of the Southwest¼ comer of Section 26, Town 7 North, Range 20 East, in the City of Brookfield, Waukesha County, State of Wisconsin, requires certain relocation or changes and the acquisition of certain rights of way as shown on the plat marked "Plat of Right of Way Required for CTH 0 1-94 TO BLUEMOUND ROAD (USH 18), Project ID 2722-07-71".

THE COUNTY BOARD OF SUPERVISORS OF THE COUNTY OF WAUKESHA DOES ORDAIN that the plat marked "Plat of Right of Way Required for CTH O I-94 TO BLUEMOUND ROAD (USH 18), Project ID 2722-07-71" on file in the County Clerk's office is adopted by reference under the authority granted by Section 83.08 and Chapter 32 of the Wisconsin Statutes.

IT IS FURTHER ORDAINED that County Trunk Highway O in the City of Brookfield is hereby changed or relocated from a point that is 746.09 feet North of and 8.65 feet East of the Southwest comer of the Northwest 1/4 Section 35, Town 7 North, Range 20 East, in the City of Brookfield, Waukesha County, State of Wisconsin to a point that is 1081.38 feet South of and 15.69 feet West of the Northwest comer of the Southwest¼ corner of Section 26, Town 7 North, Range 20 East, in the City of Brookfield , Waukesha County, State of Brookfield , Waukesha County, State of Wisconsin in accordance with the plat marked "Plat of Right of Way Required for CTR O 1-94 TO BLUEMOUND ROAD (USH 18), Project ID 2722 07-71".

IT IS FURTHER ORDAINED that the County shall acquire those rights of way and other interests as shown on the plat marked "Plat of Right of Way Required for CTR O I-94 TO BLUEMOUND ROAD (USH 18), Project ID 2722-07-71".