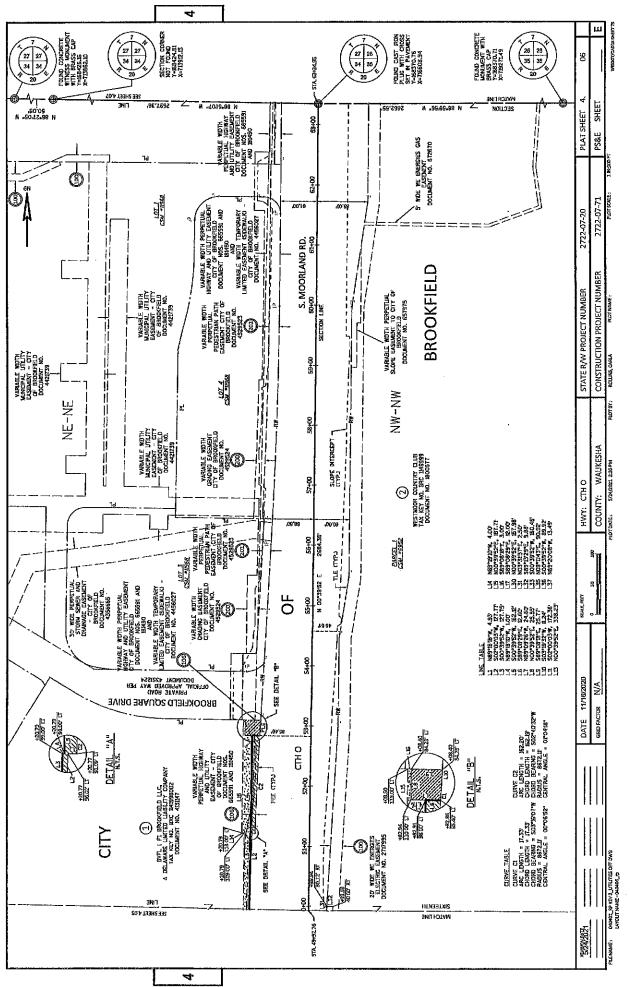

### FIRST REVISION TO LAYING OUT, RELOCATION AND IMPROVEMENT OF COUNTY TRUNK HIGHWAY O, I-94-TO BLUEMOUND ROAD (USH 18), PROJECT I.D. 2722-07-71

WHEREAS, the County Board of Supervisors of Waukesha County finds that the proper improvement in maintenance of County Trunk Highway O in the City of Brookfield from a point that is 746.09 feet North of and 8.65 feet East of the Southwest comer of the Northwest 1/4 Section 35, Town 7 North, Range 20 East, in the City of Brookfield, Waukesha County, State of Wisconsin to a point that is 1081.38 feet South of and 15.69 feet West of the Northwest comer of the Southwest¼ comer of Section 26, Town 7 North, Range 20 East, in the City of Brookfield, Waukesha County, State of Wisconsin, requires certain relocation or changes and the acquisition of certain rights of way as shown on the plat marked "Plat of Right of Way Required for CTH 0 1-94 TO BLUEMOUND ROAD (USH 18), Project ID 2722-07-71".

THE COUNTY BOARD OF SUPERVISORS OF THE COUNTY OF WAUKESHA DOES ORDAIN that the plat marked "Plat of Right of Way Required for CTH O I-94 TO BLUEMOUND ROAD (USH 18), Project ID 2722-07-71" on file in the County Clerk's office is adopted by reference under the authority granted by Section 83.08 and Chapter 32 of the Wisconsin Statutes.

IT IS FURTHER ORDAINED that County Trunk Highway O in the City of Brookfield is hereby changed or relocated from a point that is 746.09 feet North of and 8.65 feet East of the Southwest comer of the Northwest 1/4 Section 35, Town 7 North, Range 20 East, in the City of Brookfield, Waukesha County, State of Wisconsin to a point that is 1081.38 feet South of and 15.69 feet West of the Northwest comer of the Southwest¼ corner of Section 26, Town 7 North, Range 20 East, in the City of Brookfield , Waukesha County, State of Brookfield , Waukesha County, State of Wisconsin in accordance with the plat marked "Plat of Right of Way Required for CTR O 1-94 TO BLUEMOUND ROAD (USH 18), Project ID 2722 07-71".

IT IS FURTHER ORDAINED that the County shall acquire those rights of way and other interests as shown on the plat marked "Plat of Right of Way Required for CTR O I-94 TO BLUEMOUND ROAD (USH 18), Project ID 2722-07-71".