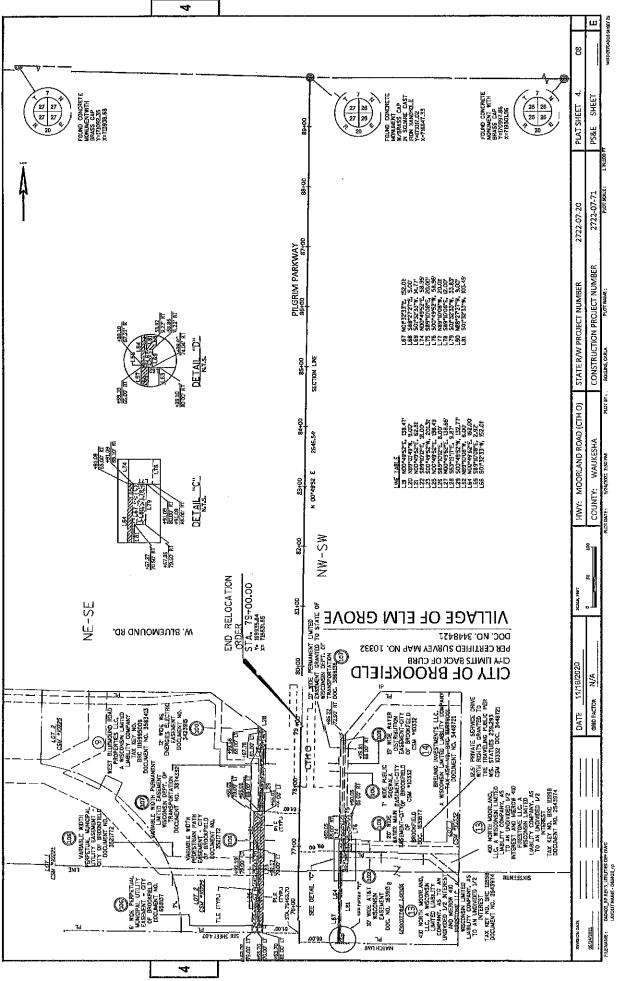

### ENROLLED ORDINANCE 176-78

### FIRST REVISION TO LAYING OUT, RELOCATION AND IMPROVEMENT OF COUNTY TRUNK HIGHWAY O, I-94-TO BLUEMOUND ROAD (USH 18), PROJECT I.D. 2722-07-71

WHEREAS, the County Board of Supervisors of Waukesha County finds that the proper improvement in maintenance of County Trunk Highway O in the City of Brookfield from a point that is 746.09 feet North of and 8.65 feet East of the Southwest comer of the Northwest 1/4 Section 35, Town 7 North, Range 20 East, in the City of Brookfield, Waukesha County, State of Wisconsin to a point that is 1081.38 feet South of and 15.69 feet West of the Northwest comer of the Southwest¼ comer of Section 26, Town 7 North, Range 20 East, in the City of Brookfield, Waukesha County, State of Wisconsin, requires certain relocation or changes and the acquisition of certain rights of way as shown on the plat marked "Plat of Right of Way Required for CTH 0 1-94 TO BLUEMOUND ROAD (USH 18), Project ID 2722-07-71".

THE COUNTY BOARD OF SUPERVISORS OF THE COUNTY OF WAUKESHA DOES ORDAIN that the plat marked "Plat of Right of Way Required for CTH O I-94 TO BLUEMOUND ROAD (USH 18), Project ID 2722-07-71" on file in the County Clerk's office is adopted by reference under the authority granted by Section 83.08 and Chapter 32 of the Wisconsin Statutes.

IT IS FURTHER ORDAINED that County Trunk Highway O in the City of Brookfield is hereby changed or relocated from a point that is 746.09 feet North of and 8.65 feet East of the Southwest comer of the Northwest 1/4 Section 35, Town 7 North, Range 20 East, in the City of Brookfield, Waukesha County, State of Wisconsin to a point that is 1081.38 feet South of and 15.69 feet West of the Northwest comer of the Southwest¼ corner of Section 26, Town 7 North, Range 20 East, in the City of Brookfield , Waukesha County, State of Brookfield , Waukesha County, State of Wisconsin in accordance with the plat marked "Plat of Right of Way Required for CTR O 1-94 TO BLUEMOUND ROAD (USH 18), Project ID 2722 07-71".

IT IS FURTHER ORDAINED that the County shall acquire those rights of way and other interests as shown on the plat marked "Plat of Right of Way Required for CTR O I-94 TO BLUEMOUND ROAD (USH 18), Project ID 2722-07-71".