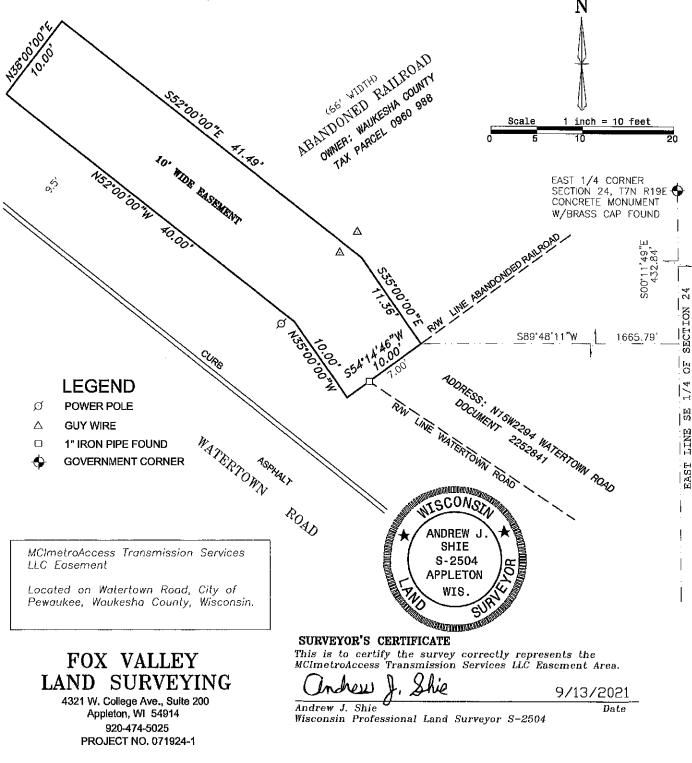

### EXHIBIT "A" FOR EASEMENT

LEGAL DESCRIPTION OF EASEMENT:

PART OF THE NORTHWEST 1/4 OF THE SOUTHEAST 1/4, IN SECTION 24, TOWNSHIP 7 NORTH, RANGE 19 EAST, CITY OF PEWAUKEE, WAUKESHA COUNTY, WISCONSIN, DESCRIBED AS FOLLOWS: COMMENCING AT THE EAST 1/4 CORNER OF SAID SECTION 24; THENCE SOUTH 00 DEGREES 11 MINUTES 49 SECONDS EAST 432.84 FEET, ALONG THE EAST LINE OF THE SOUTHEAST 1/4 OF SAID SECTION 24; THENCE SOUTH 89 DEGREES 48 MINUTES 11 SECONDS WEST 1665.79 FEET, TO THE POINT OF BEGINNING; THENCE SOUTH 54 DEGREES 14 MINUTES 46 SECONDS WEST 10.00 FEET, ALONG THE NORTHWESTERLY LINE OF LANDS DESCRIBED IN DOCUMENT 2252841 AND ITS EXTENSION THEREOF; THENCE NORTH 35 DEGREES 00 MINUTES 00 SECONDS WEST 10.00 FEET; THENCE NORTH 52 DEGREES 00 MINUTES 00 SECONDS WEST 40.00 FEET; THENCE NORTH 38 DEGREES 00 MINUTES 00 SECONDS EAST 10.00 FEET; THENCE SOUTH 52 DEGREES 00 MINUTES 00 SECONDS EAST 41.49 FEET; THENCE SOUTH 35 DEGREES 00 MINUTES 00 SECONDS EAST 11.36 FEET, TO THE POINT OF BEGINNING.