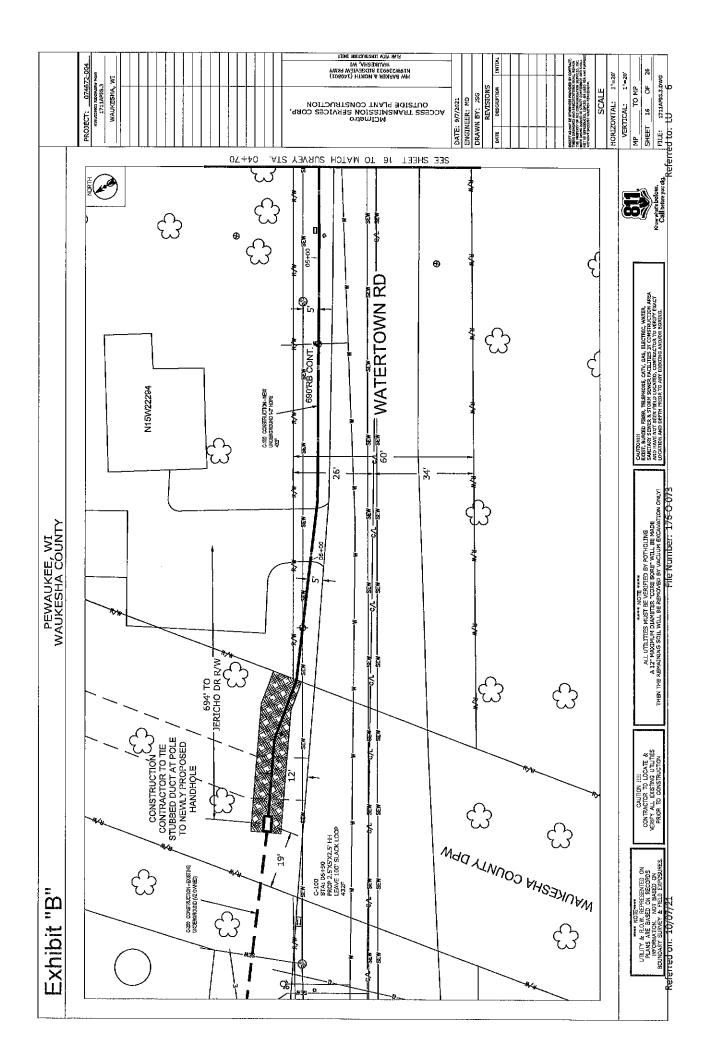

### 2. Limitation on Use:

marked Exhibit "B", and made a part of this document.

- a. Boring depth to be a minimum of four feet below existing elevation beneath the proposed trail.
- b. Any structures (manholes, pull boxes, etc.) should be a minimum of 10 feet off the proposed trail centerline.
- c. If potholing is required, utility would provide for the contractor.
- d. If the conditions above are not met, any damages to the facilities during Grantor's construction of the proposed trail will be repaired at the cost of the utility.
- e. If the installation of utility facilities has not commenced prior to the commencement of the County's proposed trail project, the utility will postpone commencement of installation of utility facilities until after completion of the Grantor's proposed trail project.
- 3. Consistent Uses Allowed: The Grantor reserves the right to use the easement area for purposes which are not inconsistent with the purpose of this easement nor interfere with the Grantee's full enjoyment of the easement rights granted herein. Grantor reserves the right to grant easement rights to other persons or entities as the Grantor deems appropriate, provided the easement rights are not inconsistent with the purpose of this easement nor interfere with the Grantee's full enjoyment or interfere with the Grantee's full enjoyment of the easement rights are not inconsistent with the purpose of this easement nor interfere with the Grantee's full enjoyment of the easement rights granted herein.
- 4. Access: Grantee or its agents shall have the right to enter and use Grantor's land with full right of ingress and egress over and across the easement area and adjacent lands of Grantor for the purpose of exercising its rights in the