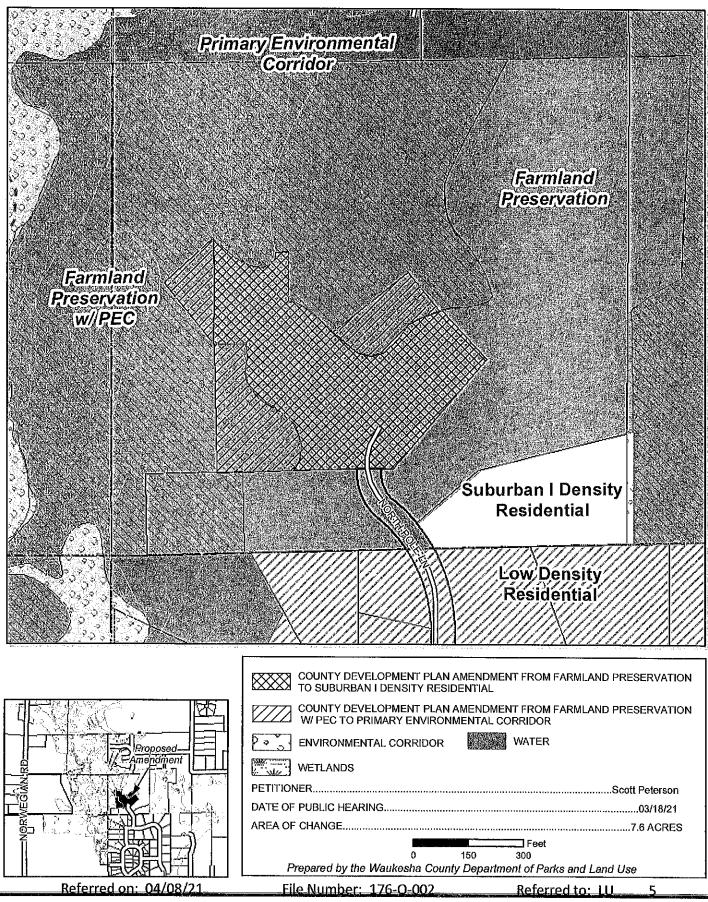

## **REQUEST**:

2(A) Year 2021 amendment to the Comprehensive Development Plan.

*Scott Peterson*, W343 N7205 North Pole Lane, Oconomowoc, WI 53066, representing property owned by Cyrus Peterson, W343 N7303 North Pole Lane, Oconomowoc, WI 53066-1369, requests property located in part of the SW ¼ and SE ¼ of Section 13, T8N, R17E, Town of Oconomowoc (Tax Key No. OCOT 0484.990.003), be amended from the Farmland Preservation category to the Suburban 1 Density Residential category (1.5 to 2.9 acres of area per dwelling unit), to allow for two new lots and the existing residence to be divided from the balance of the property.

## STAFF ANALYSIS:

The petitioner owns a 36-acre parcel at the north end of North Pole Ln. His residence is located on the west side of the parcel. A similar request was approved several years ago to create a new lot for a family member immediately to the southeast. The proposal is to remove approximately 7.6 acres from the Farmland Preservation category to allow for the existing home to be split from the property and allow for two additional potential future lots either side of the home. Much of the area to be reclassified is currently uncultivated and vegetated with grass. A small area of the farm field is requested to be removed from farmland preservation.

Most all farmland within the area north of CTH K in the Town of Oconomowoc is planned and zoned for farmland preservation. This is a small farm property with a limited area in cultivation. Because the property has no density remaining, the only way to consider additional units is by amending the plan. The town has signaled their support of the proposal given the unique conditions of the property and the effort to avoid uncultivated lands.

## **DEVELOPMENT PLAN AMENDMENT**

PART OF SECTION 13, TOWN OF OCONOMOWOC