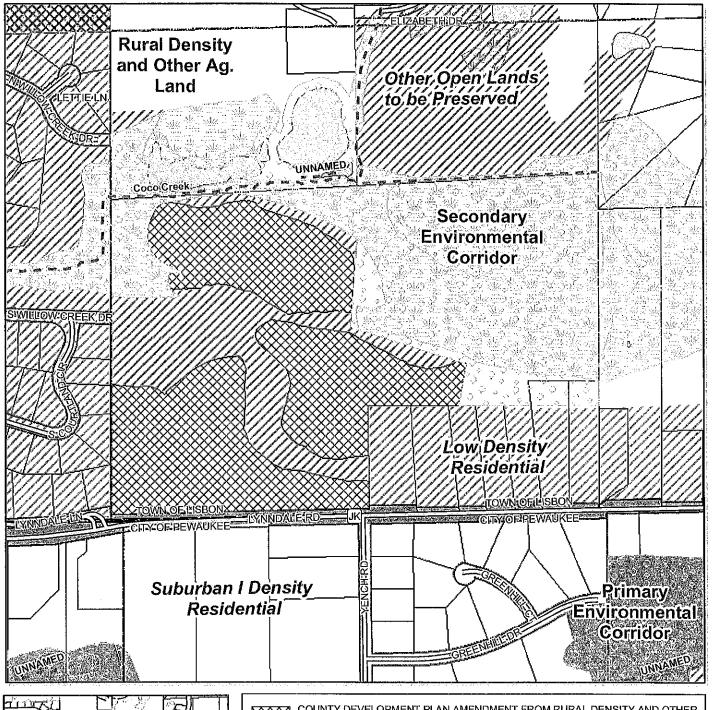

### **EXISTING LAND USE CATEGORY:**

Rural Density and Other Agricultural Land category, Other Open Lands to be Preserved, Secondary Environmental Corridor.

### **PROPOSED LAND USE CATEGORY:**

Suburban 1 Density Residential category, Other Open Lands to be Preserved, Secondary Environmental Corridor (amendment map attached).

### **STAFF ANALYSIS:**

The petitioner is proposing a 31 lot, single-family residential development on approximately 88 acres located on CTH JK (Lynndale Road) between Lynndale Lane and Yench Road. The lots would be served by private well and septic (see Exhibit A). The proposed overall density would be 2.85 acres per dwelling unit across all lands and 1.80 acres per dwelling unit when lowland environmental corridor areas are excluded.

Lands are in open space (Coco Creek and environmental corridor) to the north. Lands to the east and west are in the Low Density Residential Category and are in single family residential use. City of Pewaukee lands south of the highway are in the Suburban Density Residential 1 category and also being used for single-family residential purposes.

## **DEVELOPMENT PLAN AMENDMENT**

PART OF SECTION 31, TOWN OF LISBON

| COUNTY DEVELOPMENT PLAN AMENDMENT FROM RURAL DENSITY AND OTHER AGRICULTURAL TO SUBURBAN I DENSITY RESIDENTIAL |  |  |  |  |  |  |  |  |
|---------------------------------------------------------------------------------------------------------------|--|--|--|--|--|--|--|--|
| ENVIRONMENTAL CORRIDOR                                                                                        |  |  |  |  |  |  |  |  |
| WETLANDS                                                                                                      |  |  |  |  |  |  |  |  |
| PETITIONERMike Kaerek                                                                                         |  |  |  |  |  |  |  |  |
| DATE OF PUBLIC HEARING03/18/21                                                                                |  |  |  |  |  |  |  |  |
| AREA OF CHANGE                                                                                                |  |  |  |  |  |  |  |  |
| Feet                                                                                                          |  |  |  |  |  |  |  |  |
| 0 250 500                                                                                                     |  |  |  |  |  |  |  |  |
| Prepared by the Waukesha County Department of Parks and Land Use                                              |  |  |  |  |  |  |  |  |