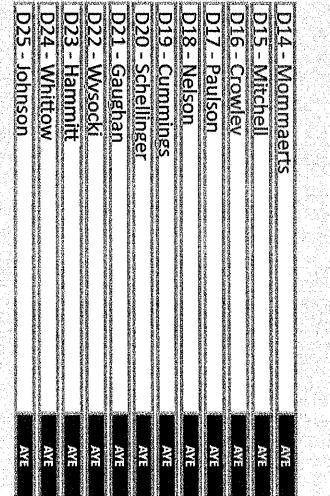

# Ordinance 176-0-019

Passed By Najority Vote

AYE 28 NAY CO ABSTAIN ABSENT 0

Ordinance 176-O-019: Modify Speed Zone on CTH Y ...

|     |            | D11 - Howard | D10 - Swan | D9 - Heinrich | D8 - Michalski | D7 - LaFontain | D6 - Walz  | D5 - Dondlinger | D4 - Batzko | D3 - Morris      | D2 - Zimmermann | D1 - Foti |
|-----|------------|--------------|------------|---------------|----------------|----------------|------------|-----------------|-------------|------------------|-----------------|-----------|
| AYE | ĄE         | AYE          | AYE        | AVE           | AVE            | AYE            | AVE        | AVE             | AYE         | AVE              | ME              | AVE       |
|     | D25 - Johi | D24 - Wh     | D23 - Han  | D22 - Wys     | D21 - Gau      | D20 - Schi     | _D19 - Cun | D18 - Nels      | D17 - Pau   | <u>D16 - Cro</u> | D15 - Mit       | D14 - Mo  |