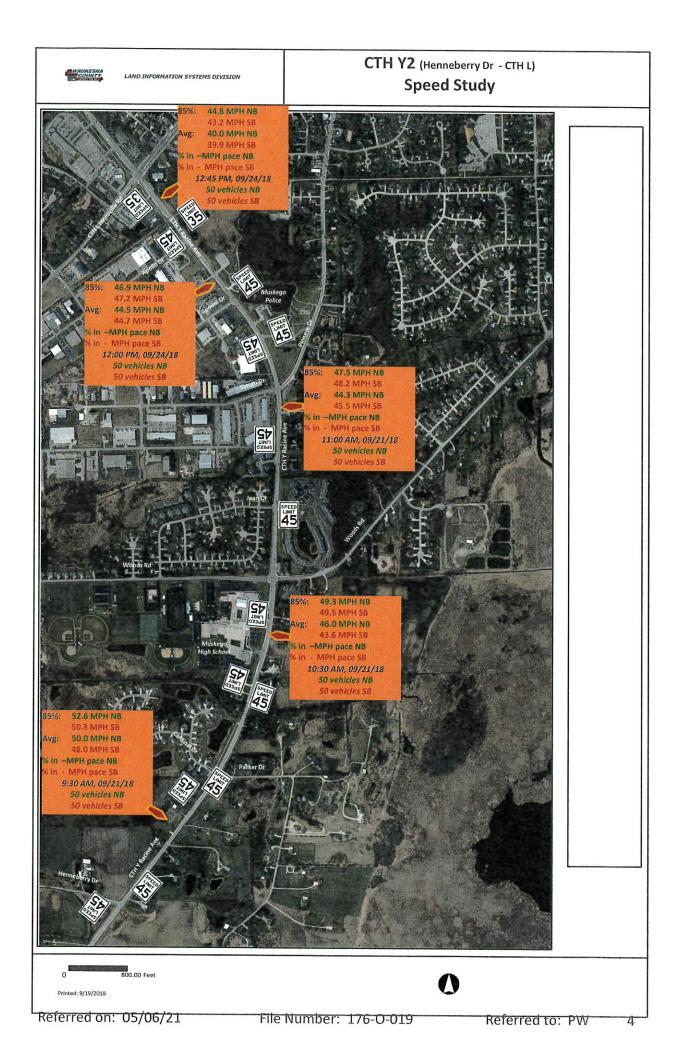

This proposed lowering of the 45 MPH posted speed limit to 35-MPH along 1.5-mile of CTH Y (Racine Avenue) between Apollo Drive and Cardinal Drive was suggested by residents, the Muskego High School and two members of the County Board of Supervisors (Steve Whittow and Keith Hammitt).

The incidence of traffic accidents is well above the state average for this section's class of road. Most drivers having collisions in this segment of CTH Y were cited for inattentive driving, driving too fast for conditions and/or failing vehicle control. 13 of 84 crashes recorded during 2015-2020 involved serious injuries and one fatality.

Reducing the posted speed through this section of CTH Y would become consistent with the CTH Y existing posted speed limit in Muskego immediately to the north. Traffic volumes and collisions warrant reducing the posted speed limit of this section of road. Adding a precautionary '*Reduced Speed Ahead*' sign and increasing the number of speed limit signs are recommended.