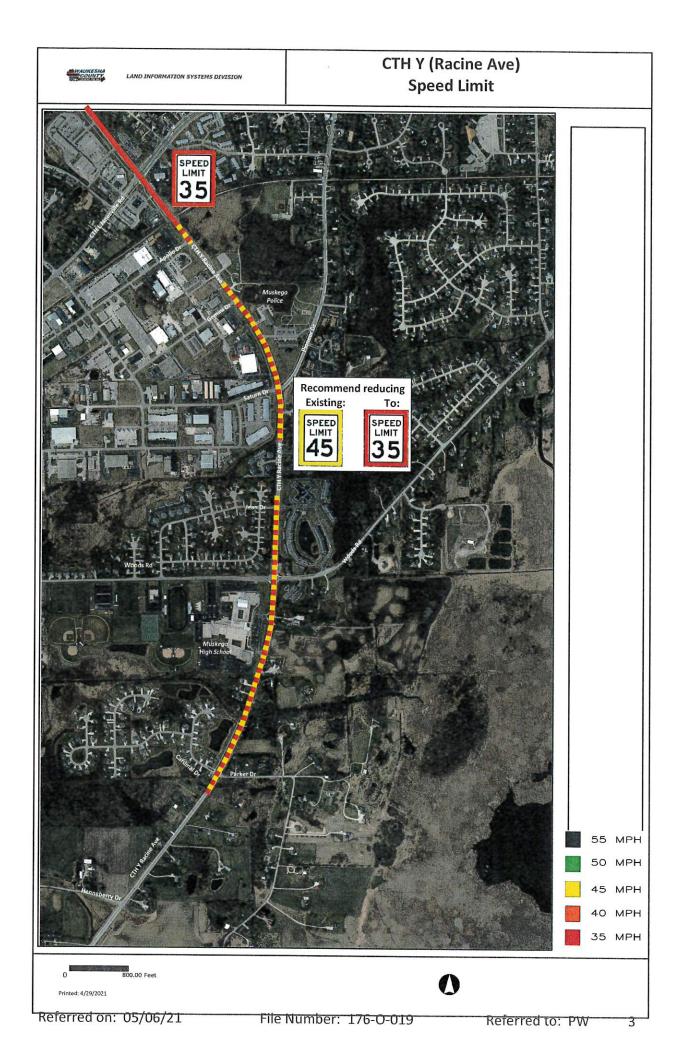

This proposed lowering of the 45 MPH posted speed limit to 35-MPH along 1.5-mile of CTH Y (Racine Avenue) between Apollo Drive and Cardinal Drive was suggested by residents, the Muskego High School and two members of the County Board of Supervisors (Steve Whittow and Keith Hammitt).

The incidence of traffic accidents is well above the state average for this section's class of road. Most drivers having collisions in this segment of CTH Y were cited for inattentive driving, driving too fast for conditions and/or failing vehicle control. 13 of 84 crashes recorded during 2015-2020 involved serious injuries and one fatality.

Reducing the posted speed through this section of CTH Y would become consistent with the CTH Y existing posted speed limit in Muskego immediately to the north. Traffic volumes and collisions warrant reducing the posted speed limit of this section of road. Adding a precautionary '*Reduced Speed Ahead*' sign and increasing the number of speed limit signs are recommended.