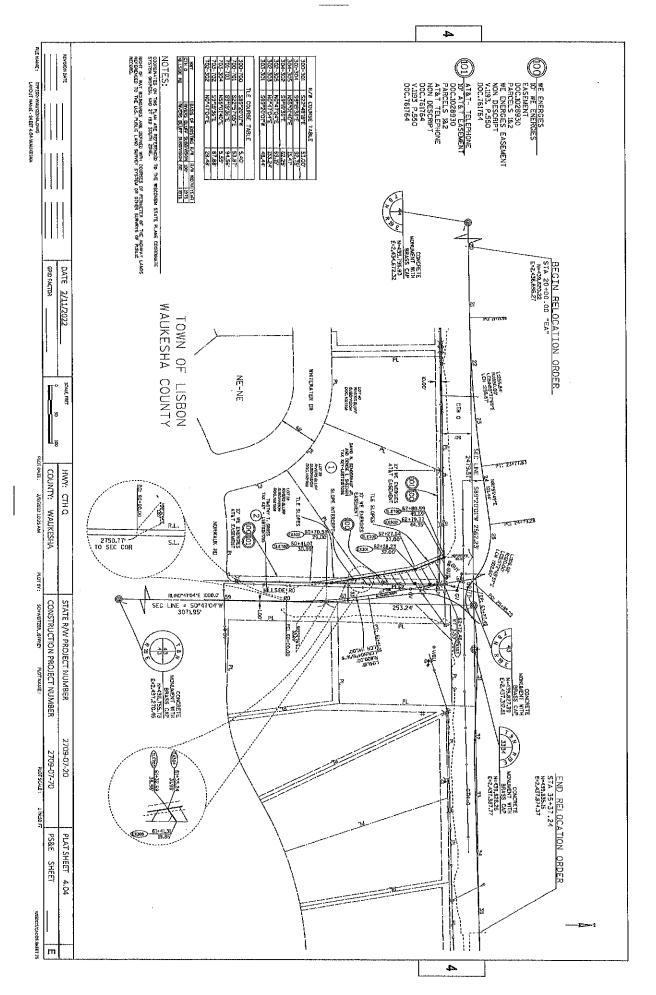

|                             | REVISION DATE            |      |   |  | 68                                  | UTILITY |   | 2 =                                                         | PARCEL<br>NUMBER    |                | OWNERS NAMES ARE SHOWN                                                                                               |
|-----------------------------|--------------------------|------|---|--|-------------------------------------|---------|---|-------------------------------------------------------------|---------------------|----------------|----------------------------------------------------------------------------------------------------------------------|
|                             |                          |      |   |  | Þδ                                  |         | į |                                                             |                     |                | WE SHOWN FOR                                                                                                         |
|                             |                          |      |   |  | 4.04<br>4.04                        | ТЭЭНС   |   | 4.04<br>4.04                                                | SHEET               |                | R REFERENCE PURP                                                                                                     |
| GRID FACTOR                 | DATE 2/11/2022           |      |   |  | WE ENERGIES<br>AT&T TELEPHONE       | NAME    |   | DAVID W SEMDERHAUF UR & DENISE L SHEEHAN<br>TIMOTHY T GROSS | OWNER(S)            |                | OWARRS WAVES ARE SHOWN FOR REFERENCE PURPOSES ONLY AND ARE SUBJECT TO CHANGE PROR TO NUMBERS IS TO MUNICIPEL COUNTY. |
|                             | LE FEET                  |      |   |  | 2 E.E.                              | 7       |   |                                                             |                     |                | THE TRANSFER OF LAND                                                                                                 |
| COUNTY: WAUKESHA            | HWY: CTH Q               |      |   |  | RELEASE OF RIGHTS RELEASE OF RIGHTS | NTEREST |   | 1.E<br>1.E                                                  | NTEREST<br>REQUIRED |                | AND MAY NOT INCLUDE LANDS OF THE OWNER WHICH ARE NOT CONTIGUOUS TO THE AREA TO BE ACQUIRED.                          |
| FSHA                        |                          |      |   |  |                                     |         |   | <br>1137<br>0.708                                           | TOTAL               |                | ACQUIRED.                                                                                                            |
|                             | STAI                     |      |   |  | ,n ,                                |         |   | 0.009                                                       | NEW                 | R/W            | ARE NOT                                                                                                              |
| CONSTRUCTION PROJECT NUMBER | STATE R/W PROJECT NUMBER |      |   |  |                                     |         |   | <br>                                                        | EXISTING            | REQUIRED ACRES | L                                                                                                                    |
| OFT NIME                    | T NUMBER                 |      | - |  |                                     |         |   | 0.082                                                       | ļl                  |                | INTERESTS TO MALKESHA COUNTY                                                                                         |
|                             | 270                      |      |   |  |                                     |         |   | 0.699                                                       | <u>ਨ</u>            |                | COUNTY                                                                                                               |
| 2709-07-70                  | 2709-07-20               |      |   |  |                                     |         |   | <br>0.009                                                   | ACRES               | -<br>n         |                                                                                                                      |
| -                           |                          | <br> |   |  |                                     |         |   | , ,                                                         | ACRES               | n              |                                                                                                                      |
| PS&E SHEET                  | PLAT SHEET 4.02          |      |   |  |                                     |         |   | NH                                                          | PARCEL<br>NUMBER    |                |                                                                                                                      |