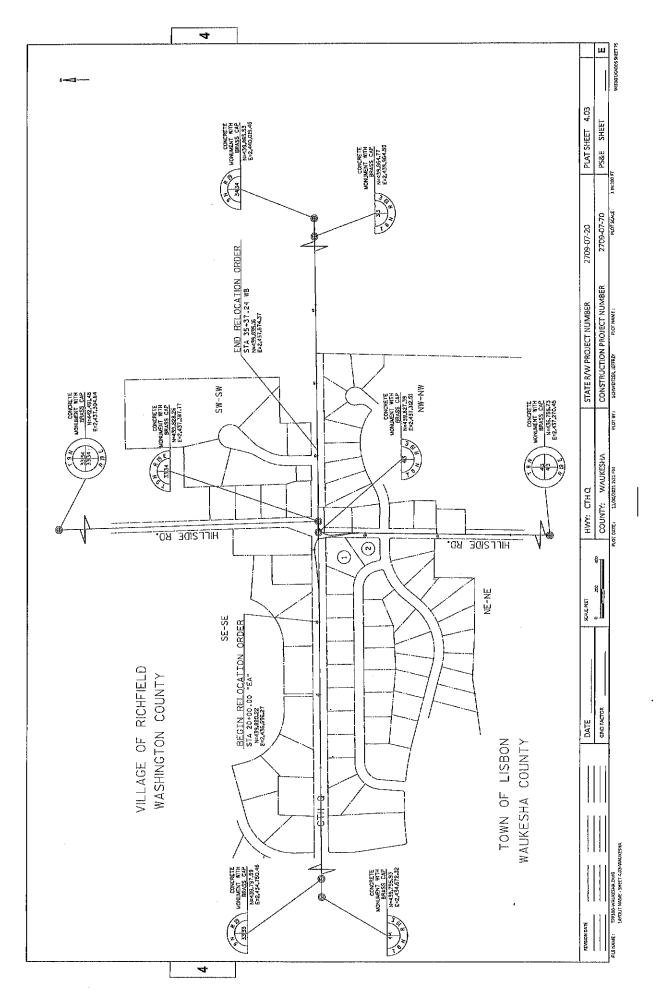

## **ENROLLED ORDINANCE 176-115**

LAYING OUT, RELOCATION AND IMPROVEMENT OF COUNTY TRUNK HIGHWAY Q AT THE INTERSECTION OF HILLSIDE ROAD. PROJECT I.D. 2709-07-70

WHEREAS, the County Board of Supervisors of Waukesha County finds that the proper improvement in maintenance of County Trunk Highway Q in the Town of Lisbon from a point that is 691.50 feet West of and 8.04 feet South of the Northeast ¼ corner of Section 4, Town 8 North, Range 19 East, in the Town of Lisbon, Waukesha County, State of Wisconsin to a point that is 486.60 feet East of and 6.90 feet North of the Northwest ¼ of Section 3, Town 8 North, Range 19 East, in the Town of Lisbon, Waukesha County, State of Wisconsin, requires certain relocation or changes and the acquisition of certain rights of way as shown on the plat marked "Plat of Right of Way Required for CTH Q AT THE INTERSECTION OF HILLSIDE ROAD. PROJECT I.D. 2709-07-70

THE COUNTY BOARD OF SUPERVISORS OF THE COUNTY OF WAUKESHA DOES ORDAIN that the plat marked "Plat of Right of Way Required for CTH Q AT THE INTERSECTION OF HILLSIDE ROAD. PROJECT I.D. 2709-07-70 on file in the County Clerk's office is adopted by reference under the authority granted by Section 83.08 and Chapter 32 of the Wisconsin Statutes.

IT IS FURTHER ORDAINED that County Trunk Highway Q in the Town of Lisbon is hereby changed or relocated from a point that is 691.50 feet West of and 8.04 feet South of the Northeast ¼ corner of Section 4, Town 8 North, Range 19 East, in the Town of Lisbon, Waukesha County, State of Wisconsin to a point that is 486.60 feet East of and 6.90 feet North of the Northwest ¼ of Section 3, Town 8 North, Range 19 East, in the Town of Lisbon, Waukesha County, State of Wisconsin, requires certain relocation or changes and the acquisition of certain rights of way as shown on the plat marked "Plat of Right of Way Required for CTH Q AT THE INTERSECTION OF HILLSIDE ROAD. PROJECT I.D. 2709-07-70.

IT IS FURTHER ORDAINED that the County shall acquire those rights of way and other interests as shown on the plat marked "Plat of Right of Way Required for CTH Q AT THE INTERSECTION OF HILLSIDE ROAD. PROJECT I.D. 2709-07-70.