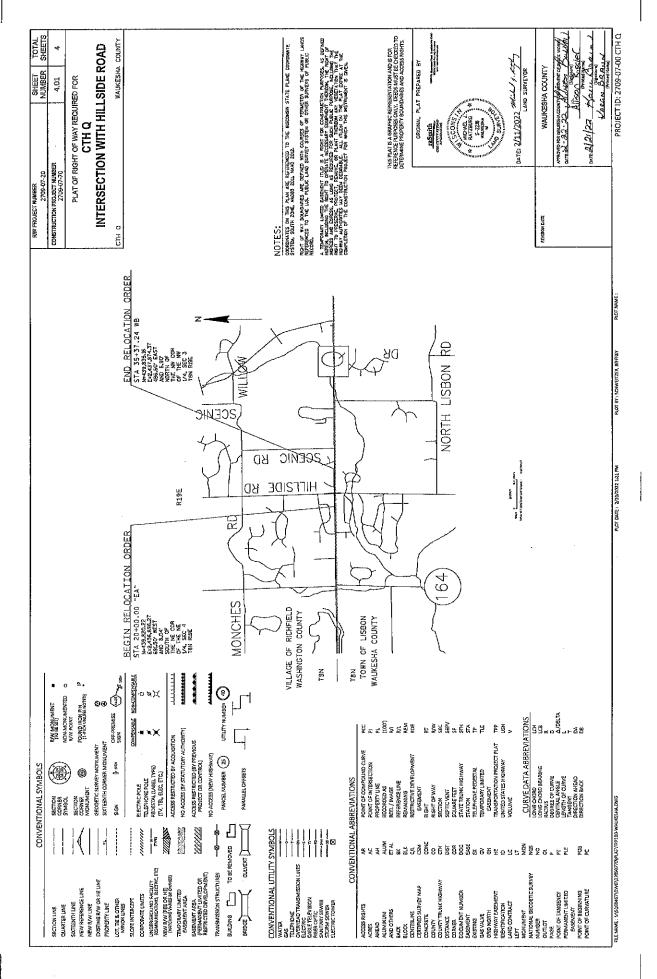

## **ENROLLED ORDINANCE 176-115**

LAYING OUT, RELOCATION AND IMPROVEMENT OF COUNTY TRUNK HIGHWAY Q AT THE INTERSECTION OF HILLSIDE ROAD. PROJECT I.D. 2709-07-70

WHEREAS, the County Board of Supervisors of Waukesha County finds that the proper improvement in maintenance of County Trunk Highway Q in the Town of Lisbon from a point that is 691.50 feet West of and 8.04 feet South of the Northeast ¼ corner of Section 4, Town 8 North, Range 19 East, in the Town of Lisbon, Waukesha County, State of Wisconsin to a point that is 486.60 feet East of and 6.90 feet North of the Northwest ¼ of Section 3, Town 8 North, Range 19 East, in the Town of Lisbon, Waukesha County, State of Wisconsin, requires certain relocation or changes and the acquisition of certain rights of way as shown on the plat marked "Plat of Right of Way Required for CTH Q AT THE INTERSECTION OF HILLSIDE ROAD. PROJECT I.D. 2709-07-70

THE COUNTY BOARD OF SUPERVISORS OF THE COUNTY OF WAUKESHA DOES ORDAIN that the plat marked "Plat of Right of Way Required for CTH Q AT THE INTERSECTION OF HILLSIDE ROAD. PROJECT I.D. 2709-07-70 on file in the County Clerk's office is adopted by reference under the authority granted by Section 83.08 and Chapter 32 of the Wisconsin Statutes.

IT IS FURTHER ORDAINED that County Trunk Highway Q in the Town of Lisbon is hereby changed or relocated from a point that is 691.50 feet West of and 8.04 feet South of the Northeast ¼ corner of Section 4, Town 8 North, Range 19 East, in the Town of Lisbon, Waukesha County, State of Wisconsin to a point that is 486.60 feet East of and 6.90 feet North of the Northwest ¼ of Section 3, Town 8 North, Range 19 East, in the Town of Lisbon, Waukesha County, State of Wisconsin, requires certain relocation or changes and the acquisition of certain rights of way as shown on the plat marked "Plat of Right of Way Required for CTH Q AT THE INTERSECTION OF HILLSIDE ROAD. PROJECT I.D. 2709-07-70.

IT IS FURTHER ORDAINED that the County shall acquire those rights of way and other interests as shown on the plat marked "Plat of Right of Way Required for CTH Q AT THE INTERSECTION OF HILLSIDE ROAD. PROJECT I.D. 2709-07-70.