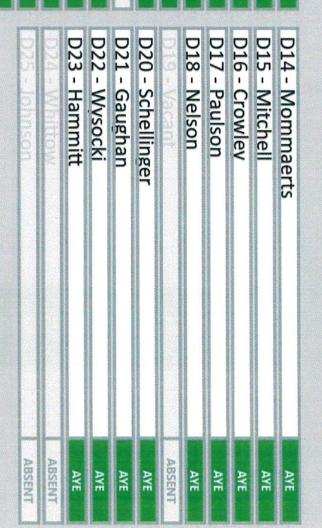

# **VOTING RESULTS**

# Ordinance 176-0-119

AYE 21 NAY 0 ABSTAIN ABSENT 4

Passed By Majority Vote

Ordinance 176-O-119: Laying Out, Relocation And Im...

|                   | AYE    | D13 - Decker    |
|-------------------|--------|-----------------|
| 025 - Johnson     | AYE    | D12 - Wolff     |
| DZA - Whittow     | AYE    | D11 - Howard    |
| D23 - Hammitt     | AYE    | D10 - Swan      |
| D22 - Wysocki     | AYE    | D9 - Heinrich   |
| D21 - Gaughan     | ABSENT | D8 - Michalski  |
| D20 - Schellinger | AYE    | D7 - LaFontain  |
| D19 - Vacant      | AYE    | D6 - Walz       |
| D18 - Nelson      | AYE    | D5 - Dondlinger |
| D17 - Paulson     | AYE    | D4 - Batzko     |
| D16 - Crowley     | AYE    | D3 - Morris     |
| D15 - Mitchell    | AYE    | D2 - Zimmermann |
| D14 - Mommaerts   | AYE    | D1 - Foti       |
|                   |        |                 |