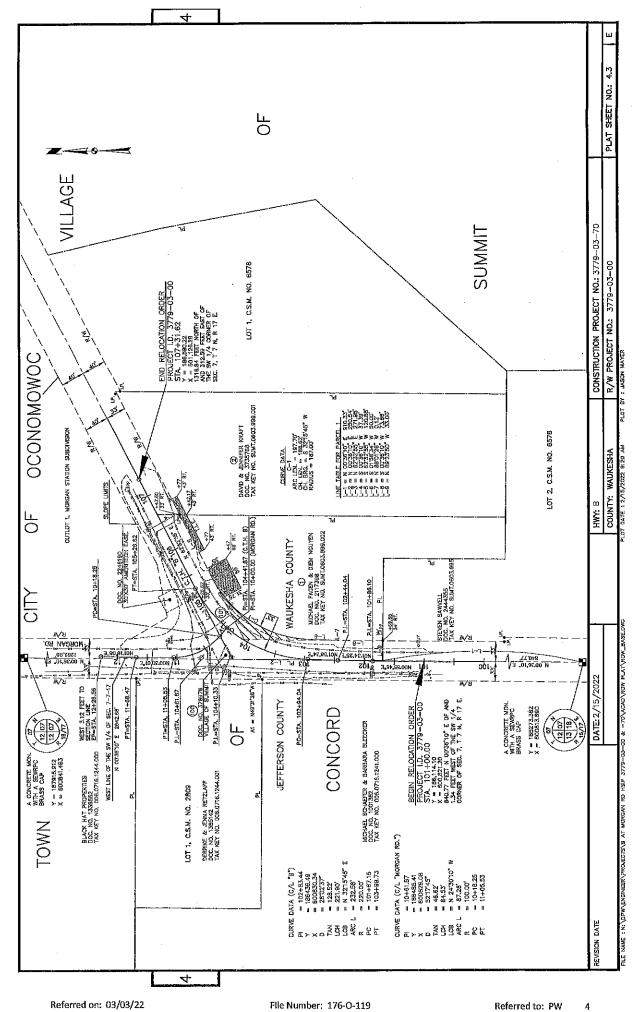

# LAYING OUT, RELOCATION AND IMPROVEMENT OF COUNTY TRUNK HIGHWAY B & MORGAN RD. INTERSECTION PROJECT I.D. 3779-03-00

WHEREAS, the County Board of Supervisors of Waukesha County finds that the proper improvement in maintenance of County Trunk Highway B in the Village of Summit and City of Oconomowoc from a point that is 840.77 feet North 00°36'10" East of and 1.34 feet West of the Southwest ¼ corner of Section 7, Town 7 North, Range 17 East, in the Village of Summit and City of Oconomowoc, Waukesha County, State of Wisconsin to a point that is 1316.84 feet North of and 312.59 feet East of the Southwest ¼ Corner of Section 7, Town 7 North, Range 17 East, in the Village of Summit and City of Oconomowoc, Waukesha County, State of Wisconsin, requires certain relocation or changes and the acquisition of certain rights of way as shown on the plat marked "PLAT OF RIGHT OF WAY REQUIRED FOR CTH B MORGAN ROAD INTERSECTION PROJECT I.D. 3779-03-00."

THE COUNTY BOARD OF SUPERVISORS OF THE COUNTY OF WAUKESHA DOES ORDAIN that the plat marked "Plat of Right of Way Required for CTH B MORGAN ROAD INTERSECTION PROJECT I.D. 3779-03-00" on file in the County Clerk's office is adopted by reference under the authority granted by Section 83.08 and Chapter 32 of the Wisconsin Statutes.

IT IS FURTHER ORDAINED that County Trunk Highway B in the Village of Summit and City of Oconomowoc is hereby changed or relocated from a point that is 840.77 feet North 00°36'10" East of and 1.34 feet West of the Southwest ¼ corner of Section 7, Town 7 North, Range 17 East, in the Village of Summit and City of Oconomowoc, Waukesha County, State of Wisconsin to a point that is 1316.84 feet North of and 312.59 feet East of the Southwest ¼ corner of Section 7, Town 7 North, Range 17 East, in the Village of Summit and City of Oconomowoc, Waukesha County, State of Wisconsin, requires certain relocation or changes and the acquisition of certain rights of way as shown on the plat marked "PLAT OF RIGHT OF WAY REQUIRED FOR CTH B MORGAN ROAD INTERSECTION PROJECT I.D. 3779-03-00".

IT IS FURTHER ORDAINED that the County shall acquire those rights of way and other interests as shown on the plat marked "Plat of Right of Way Required for CTH B MORGAN ROAD INTERSECTION PROJECT I.D. 3779-03-00".