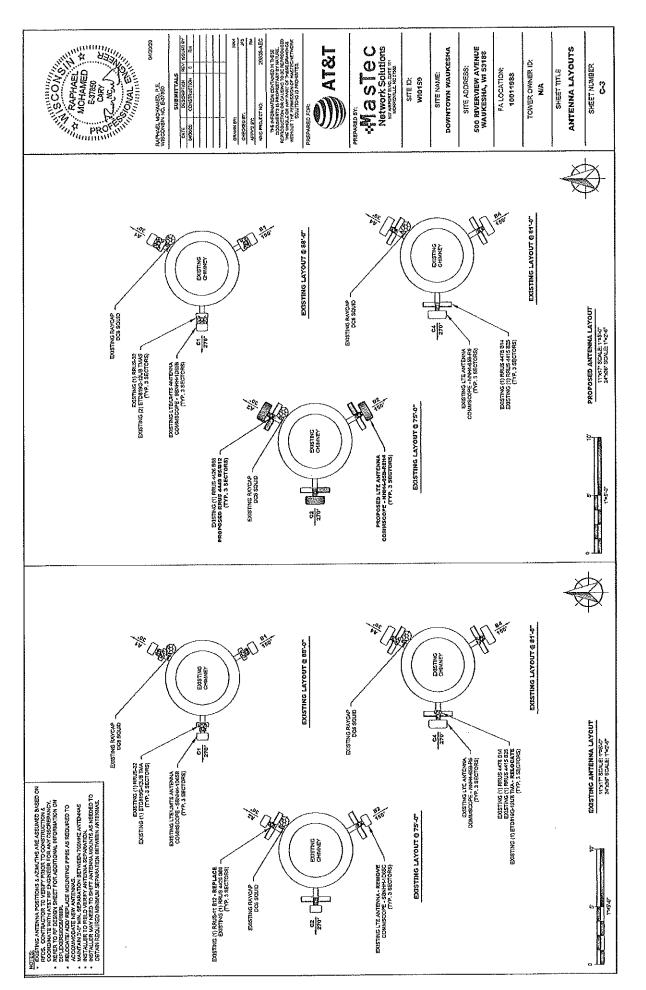

# SITE NAME: DOWNTOWN WAUKESHA SITE NUMBER: W10159

PROJECT:

# LTE 5G (5G 850)

# PROJECT DESCRIPTION

REPLACE (3) SBNHH-1D65C ANTENNAS W/ (3) NNH4-65B-R6H4 ANTENNAS ON POS. 2.
REPLACE (3) RRUS-11 B12 W/ (3) RRUS 4449 B5/B12 ON POS. 2.
INSTALL (1) #8 AWG DC POWER TRUNKS.
INSTALL (6) 20A BREAKERS.
INSTALL (1) 6630 FOR 5G.