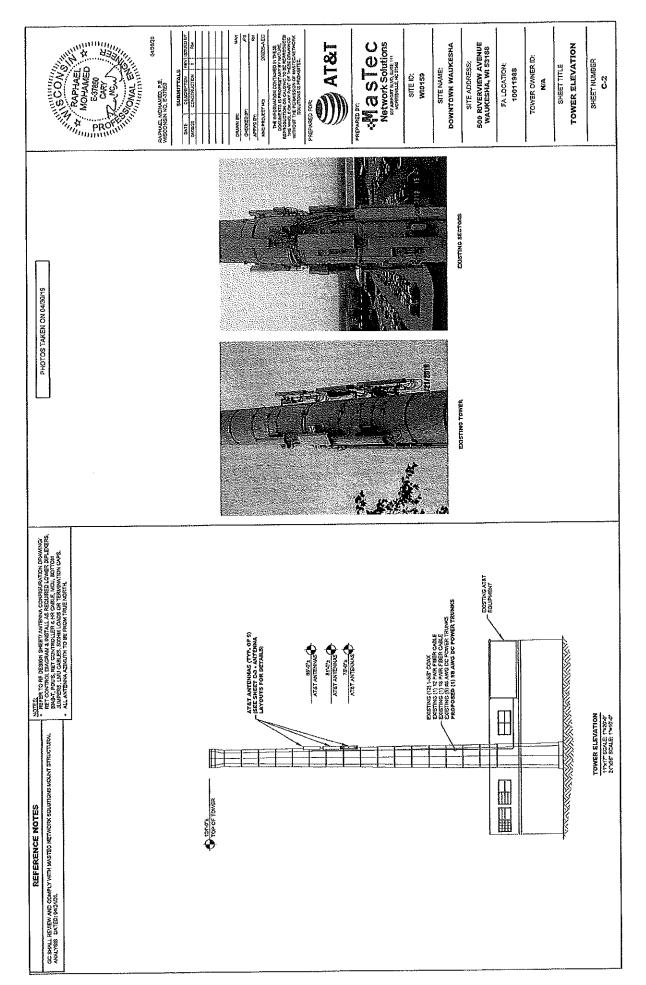

# PROJECT DESCRIPTION

REPLACE (3) SBNHH-1D65C ANTENNAS W/ (3) NNH4-65B-R6H4 ANTENNAS ON POS. 2.
REPLACE (3) RRUS-11 B12 W/ (3) RRUS 4449 B5/B12 ON POS. 2.
INSTALL (1) #8 AWG DC POWER TRUNKS.
INSTALL (6) 20A BREAKERS.
INSTALL (1) 6630 FOR 5G.

STITE ADDRESS:

SOUNTINGS ON STITE ADDRESS:

STITE ADDRESS:

SOUNTINGS ON STITE ADDRESS:

SOUNTINGS ON

|                             | CABLE                      | 911-07                  | D:16                                         | ٠  |                                        | 31.40                    | Dr. IS                                        |    |                                        | 91.0.                   | 94'-0"                                        | • | •                                      |                         |  |
|-----------------------------|----------------------------|-------------------------|----------------------------------------------|----|----------------------------------------|--------------------------|-----------------------------------------------|----|----------------------------------------|-------------------------|-----------------------------------------------|---|----------------------------------------|-------------------------|--|
|                             | (arv.) cables              | (4) 1-52° CDAX          | (1) FIBER TRUNK<br>(2) DC TRUNKS             | ı  |                                        | (4) 1-SPS COAX           | (1) PIBER TRUNK<br>(2) DC TRUNKS              | •  |                                        | (א) ואָשׁ כסאַאַ        | (1) DC TRUNK<br>(1) DC TRUNK (P)              | • | -                                      | (20) CABLES             |  |
|                             | (GTY.) SURGE<br>PROTECTION | •                       | (1) DC8-45-60-9C-EV                          | •  | ,                                      | •                        | (1) DC6-48-80-18-8C-EV                        | •  | -                                      | •                       | 八卦 口 ひ ひ で イタ そひ ・1 日 年 ひ 土 介                 | • | -                                      | (2) SPDS                |  |
|                             | (GTY,) TMAPELTERS          | (2) ETD819G-12UB        | •                                            | •  |                                        | (2) 点で8ヶ9ひったい日           |                                               | 1  | ·                                      | (2) ETDETRG-12UB        | 1                                             | , | •                                      | (5) TRAS<br>(0) FILTERS |  |
| FINAL RF EQUIPMENT SCHEDULE | (QTY.) RADIO               | (1) RRUSA2 830          | (1) RRUS 4449 BSB12 (P)<br>(1) RRUS 4426 B56 | 1  | (1) RRUS 4478 914<br>(1) RRUS 4413 925 | (1) RRUS-32 820          | (1) RRUS 4448 BS/B12 (P)<br>(1) RRUS 4426 B66 | -  | (1) RRUS 4478 B14<br>(1) RRUS 4415 B25 | (1) RRUS-02 830         | (1) RRU3 4449 BS/812 (P)<br>(1) RRUS 4426 B67 | • | (1) FRUS 4478 B14<br>(1) FRUS 4415 B25 | (15) RRUS               |  |
| OUIP                        | M.<br>Til.T                | ,                       |                                              | ,  |                                        |                          | ٠                                             |    |                                        | •                       |                                               | ٠ | ,                                      |                         |  |
| RF                          | Tit.                       | 'n                      | •                                            | 1  | ,                                      | 97,3*                    |                                               | ٠  |                                        | *0.0                    |                                               | • | •                                      |                         |  |
| FINA                        | нтомста                    | -ox                     | Ħ.                                           | •  | 30*                                    | .091                     | 150                                           |    | 150*                                   | 270.                    | 270*                                          | , | 270"                                   |                         |  |
|                             | LKSIBH<br>ELL THUBLNT      | ₽,66                    | 73'-27                                       | •  | BC-0"                                  | "O-112                   | 78-0.                                         | •  | \$4:0"                                 | ,0*,16                  | 78-07                                         |   | 84-0                                   | •                       |  |
|                             | RAD CENTER                 | .Dr.09                  | 75.47                                        | ,  | 81°-0"                                 | .068                     | 0-52                                          | •  | 81:0"                                  | 35-0"                   | 7540*                                         |   | 81.cr                                  |                         |  |
|                             | antenna mancimodel         | COMMSCOPE - SBNHH-10638 | COMMSCOPE - NNM4-55B-R6M4 (P)                | •  | COMMISCOPE - NNH4-65B-R6               | COMMISCODE - SENHH-10658 | CCHMSCOPE - NNK-655-RGH4 (P)                  | •  | COMMISCOPE - NANHA-659-R5              | COMMSCOPE - SBNHH-10656 | Commiscope - Nama-65d-rema (p)                | • | COMMSCOPE - NNM-656-R6                 | (0) ANTENMAS            |  |
|                             | FREQUENCY<br>BAND          | UNITS BSD<br>LTE WOS    | LTE 700/<br>SQBSQANYS                        | t  | LITE 700FN/1900                        | UMTS 850<br>LTE WCS      | LTE 700'<br>5GBSO/AWS                         |    | LIE YOURNYSOD                          | UMTS 850<br>LTE WCS     | LTE 700/<br>SGBS0JAWS                         |   | LTE 700FN/1900                         | тоталя                  |  |
|                             | SECTOR-<br>POSITION        | ¥                       | য                                            | ٤٧ | М                                      | -50                      | 28                                            | SE | 76                                     | 5                       | 8                                             | ខ | 8                                      | ₽                       |  |