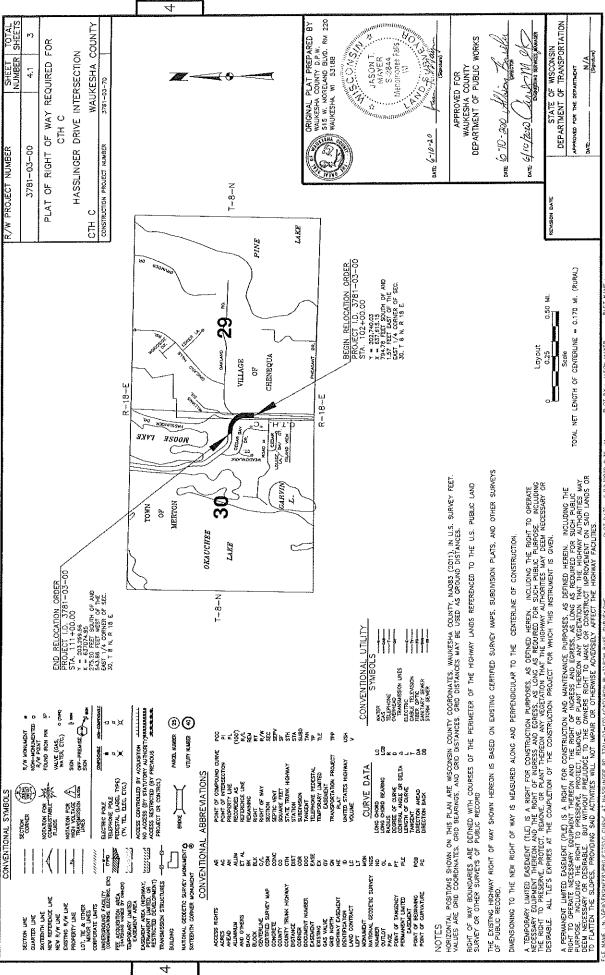

# LAYING OUT, RELOCATION AND IMPROVEMENT OF COUNTY TRUNK HIGHWAY C, HASSLINGER DRIVE INTERSECTION – PROJECT I.D. 3781-03-00

WHEREAS, the County Board of Supervisors of Waukesha County finds that the proper improvement in maintenance of County Trunk Highway C in the Town of Merton and Village of Chenequa from a point that is 794.78 feet South of and 1.57 feet East of the East ¼ corner of Section 30, Town 8 North, Range 18 East, in the Village of Chenequa, Waukesha County, State of Wisconsin to a point that is 275.20 feet South of and 543.86 feet West of the East ¼ corner of Section 30, Town 8 North, Range 18 East, in the Town of Merton, Waukesha County, State of Wisconsin, requires certain relocation or changes and the acquisition of certain rights of way as shown on the plat marked "Plat of Right of Way Required for CTH C Hasslinger Drive Intersection, Project ID 3781-03-00".

THE COUNTY BOARD OF SUPERVISORS OF THE COUNTY OF WAUKESHA DOES ORDAIN that the plat marked "Plat of Right of Way Required for CTH C Hasslinger Drive Intersection, Project ID 3781-03-00" on file in the County Clerk's office is adopted by reference under the authority granted by Section 83.08 and Chapter 32 of the Wisconsin Statutes.

IT IS FURTHER ORDAINED that County Trunk Highway C in the Town of Merton and Village of Chenequa is hereby changed or relocated from a point that is 794.78 feet South of and 1.57 feet East of the East ¼ corner of Section 30, Town 8 North, Range 18 East, in the Village of Chenequa, Waukesha County, State of Wisconsin to a point that is 275.20 feet South of and 543.86 feet West of the East ¼ corner of Section 30, Town 8 North, Range 18 East, in the Town of Merton, Waukesha County, State of Wisconsin in accordance with the plat marked "Plat of Right of Way Required for CTH C Hasslinger Drive Intersection, Project ID 3781-03-00".

IT IS FURTHER ORDAINED that the County shall acquire those rights of way and other interests as shown on the plat marked "Plat of Right of Way Required for CTH C Hasslinger Drive Intersection, Project ID 3781-03-00".

| 1  | LAYING OUT, RELOCATION AND IMPROVEMENT OF COUNTY TRUNK                                            |
|----|---------------------------------------------------------------------------------------------------|
| 2  | HIGHWAY C, HASSLINGER DRIVE INTERSECTION – PROJECT I.D. 3781-03-00                                |
| 3  |                                                                                                   |
| 4  |                                                                                                   |
| 5  | WHEREAS, the County Board of Supervisors of Waukesha County finds that the proper                 |
| 6  | improvement in maintenance of County Trunk Highway C in the Town of Merton and Village of         |
| 7  | Chenequa from a point that is 794.78 feet South of and 1.57 feet East of the East ¼ corner of     |
| 8  | Section 30, Town 8 North, Range 18 East, in the Village of Chenequa, Waukesha County, State       |
| 9  | of Wisconsin to a point that is 275.20 feet South of and 543.86 feet West of the East ¼ corner of |
| 10 | Section 30, Town 8 North, Range 18 East, in the Town of Merton, Waukesha County, State of         |
| 11 | Wisconsin, requires certain relocation or changes and the acquisition of certain rights of way as |
| 12 | shown on the plat marked "Plat of Right of Way Required for CTH C Hasslinger Drive                |
| 13 | Intersection, Project ID 3781-03-00".                                                             |
| 14 |                                                                                                   |
| 15 | THE COUNTY BOARD OF SUPERVISORS OF THE COUNTY OF WAUKESHA DOES                                    |
| 16 | ORDAIN that the plat marked "Plat of Right of Way Required for CTH C Hasslinger Drive             |
| 17 | Intersection, Project ID 3781-03-00" on file in the County Clerk's office is adopted by reference |
| 18 | under the authority granted by Section 83.08 and Chapter 32 of the Wisconsin Statutes.            |
| 19 |                                                                                                   |
| 20 | IT IS FURTHER ORDAINED that County Trunk Highway C in the Town of Merton and                      |
| 21 | Village of Chenequa is hereby changed or relocated from a point that is 794.78 feet South of and  |
| 22 | 1.57 feet East of the East ¼ corner of Section 30, Town 8 North, Range 18 East, in the Village of |
| 23 | Chenequa, Waukesha County, State of Wisconsin to a point that is 275.20 feet South of and         |
| 24 | 543.86 feet West of the East ¼ corner of Section 30, Town 8 North, Range 18 East, in the Town     |
| 25 | of Merton, Waukesha County, State of Wisconsin in accordance with the plat marked "Plat of        |
| 26 | Right of Way Required for CTH C Hasslinger Drive Intersection, Project ID 3781-03-00".            |
| 27 | IT IC ELIPTIED OPP A DIED that the County shall acquire these rights of year and other            |
| 28 | IT IS FURTHER ORDAINED that the County shall acquire those rights of way and other                |
| 29 | interests as shown on the plat marked "Plat of Right of Way Required for CTH C Hasslinger         |
| 30 | Drive Intersection, Project ID 3781-03-00".                                                       |