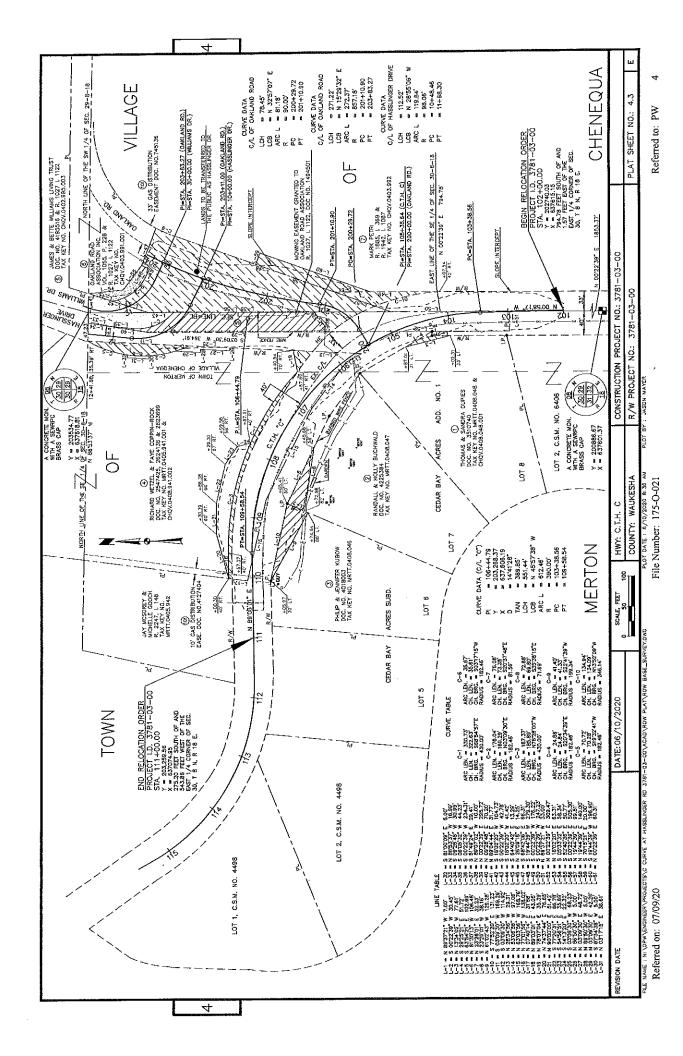

# LAYING OUT, RELOCATION AND IMPROVEMENT OF COUNTY TRUNK HIGHWAY C, HASSLINGER DRIVE INTERSECTION – PROJECT I.D. 3781-03-00

WHEREAS, the County Board of Supervisors of Waukesha County finds that the proper improvement in maintenance of County Trunk Highway C in the Town of Merton and Village of Chenequa from a point that is 794.78 feet South of and 1.57 feet East of the East ¼ corner of Section 30, Town 8 North, Range 18 East, in the Village of Chenequa, Waukesha County, State of Wisconsin to a point that is 275.20 feet South of and 543.86 feet West of the East ¼ corner of Section 30, Town 8 North, Range 18 East, in the Town of Merton, Waukesha County, State of Wisconsin, requires certain relocation or changes and the acquisition of certain rights of way as shown on the plat marked "Plat of Right of Way Required for CTH C Hasslinger Drive Intersection, Project ID 3781-03-00".

THE COUNTY BOARD OF SUPERVISORS OF THE COUNTY OF WAUKESHA DOES ORDAIN that the plat marked "Plat of Right of Way Required for CTH C Hasslinger Drive Intersection, Project ID 3781-03-00" on file in the County Clerk's office is adopted by reference under the authority granted by Section 83.08 and Chapter 32 of the Wisconsin Statutes.

IT IS FURTHER ORDAINED that County Trunk Highway C in the Town of Merton and Village of Chenequa is hereby changed or relocated from a point that is 794.78 feet South of and 1.57 feet East of the East ¼ corner of Section 30, Town 8 North, Range 18 East, in the Village of Chenequa, Waukesha County, State of Wisconsin to a point that is 275.20 feet South of and 543.86 feet West of the East ¼ corner of Section 30, Town 8 North, Range 18 East, in the Town of Merton, Waukesha County, State of Wisconsin in accordance with the plat marked "Plat of Right of Way Required for CTH C Hasslinger Drive Intersection, Project ID 3781-03-00".

IT IS FURTHER ORDAINED that the County shall acquire those rights of way and other interests as shown on the plat marked "Plat of Right of Way Required for CTH C Hasslinger Drive Intersection, Project ID 3781-03-00".

| 1  | LAYING OUT, RELOCATION AND IMPROVEMENT OF COUNTY TRUNK                                            |
|----|---------------------------------------------------------------------------------------------------|
| 2  | HIGHWAY C, HASSLINGER DRIVE INTERSECTION – PROJECT I.D. 3781-03-00                                |
| 3  |                                                                                                   |
| 4  |                                                                                                   |
| 5  | WHEREAS, the County Board of Supervisors of Waukesha County finds that the proper                 |
| 6  | improvement in maintenance of County Trunk Highway C in the Town of Merton and Village of         |
| 7  | Chenequa from a point that is 794.78 feet South of and 1.57 feet East of the East ¼ corner of     |
| 8  | Section 30, Town 8 North, Range 18 East, in the Village of Chenequa, Waukesha County, State       |
| 9  | of Wisconsin to a point that is 275.20 feet South of and 543.86 feet West of the East ¼ corner of |
| 10 | Section 30, Town 8 North, Range 18 East, in the Town of Merton, Waukesha County, State of         |
| 11 | Wisconsin, requires certain relocation or changes and the acquisition of certain rights of way as |
| 12 | shown on the plat marked "Plat of Right of Way Required for CTH C Hasslinger Drive                |
| 13 | Intersection, Project ID 3781-03-00".                                                             |
| 14 |                                                                                                   |
| 15 | THE COUNTY BOARD OF SUPERVISORS OF THE COUNTY OF WAUKESHA DOES                                    |
| 16 | ORDAIN that the plat marked "Plat of Right of Way Required for CTH C Hasslinger Drive             |
| 17 | Intersection, Project ID 3781-03-00" on file in the County Clerk's office is adopted by reference |
| 18 | under the authority granted by Section 83.08 and Chapter 32 of the Wisconsin Statutes.            |
| 19 |                                                                                                   |
| 20 | IT IS FURTHER ORDAINED that County Trunk Highway C in the Town of Merton and                      |
| 21 | Village of Chenequa is hereby changed or relocated from a point that is 794.78 feet South of and  |
| 22 | 1.57 feet East of the East ¼ corner of Section 30, Town 8 North, Range 18 East, in the Village of |
| 23 | Chenequa, Waukesha County, State of Wisconsin to a point that is 275.20 feet South of and         |
| 24 | 543.86 feet West of the East ¼ corner of Section 30, Town 8 North, Range 18 East, in the Town     |
| 25 | of Merton, Waukesha County, State of Wisconsin in accordance with the plat marked "Plat of        |
| 26 | Right of Way Required for CTH C Hasslinger Drive Intersection, Project ID 3781-03-00".            |
| 27 | IT IC ELIPTIED OPP A DIED that the County shall acquire these rights of year and other            |
| 28 | IT IS FURTHER ORDAINED that the County shall acquire those rights of way and other                |
| 29 | interests as shown on the plat marked "Plat of Right of Way Required for CTH C Hasslinger         |
| 30 | Drive Intersection, Project ID 3781-03-00".                                                       |