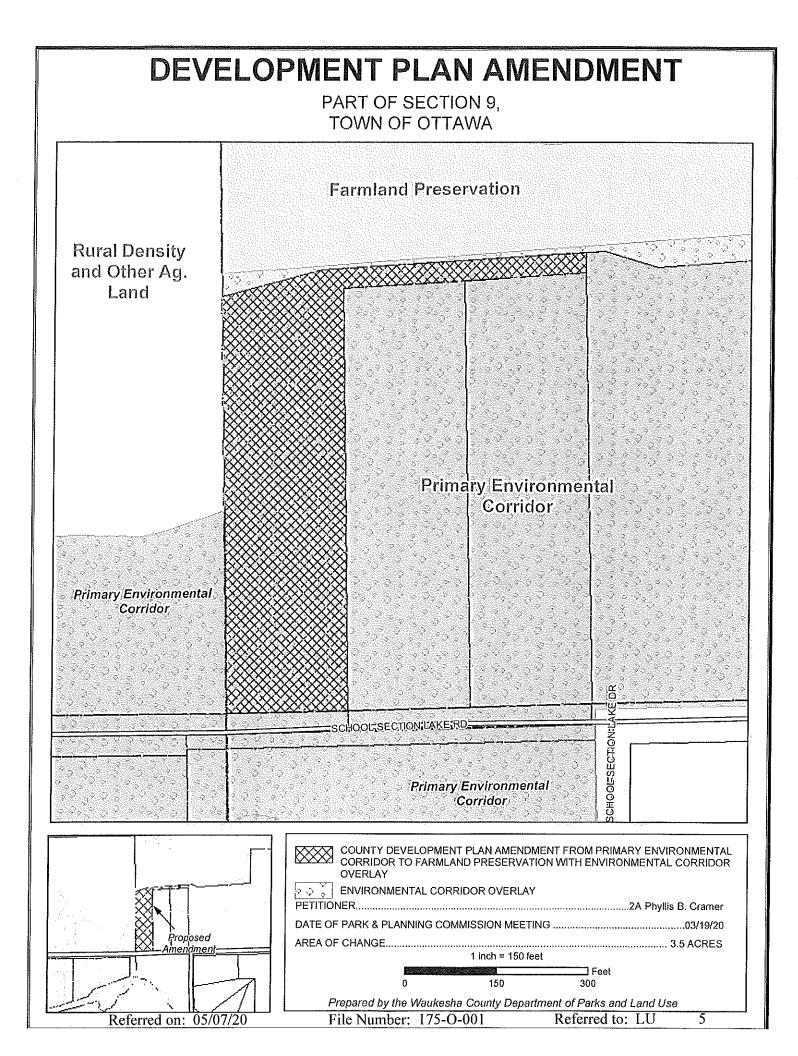

A. *Phyllis B. Cramer*, W380 S2602 County Road Z, Dousman, WI 53118-9555, requests property located in part of the SW ¼ of Section 9, T6N, R17E, Town of Ottawa (Tax Key No. OTWT 1619.999.005), be amended from the Primary Environmental Corridor category to the Farmland Preservation with Environmental Corridor Overlay category, to complete a transfer of lands process.

#### **REQUEST**:

2(A) Year 2020 amendment to the Comprehensive Development Plan.

*Phyllis B. Cramer*, W380 S2602 CTH Z, Dousman, WI, 53118-9555, requests property located in part of the SW ¼ of Section 9, T6N, R17E, Town of Ottawa (Tax Key No. OTWT 1619.999.005), be amended from the Primary Environmental Corridor category to the Farmland Preservation with Environmental Corridor Overlay category, to complete a transfer of adjacent lands process.

#### **EXISTING LAND USE CATEGORY:**

Primary Environmental Corridor (PEC).

#### PROPOSED LAND USE CATEGORY:

Farmland Preservation with Environmental Corridor Overlay category.

#### PUBLIC REACTION:

The petitioner indicated she would like to add a 3.5 acre property to the existing 147 acre farm.

#### STAFF ANALYSIS:

The subject 3.5 acre parcel is entirely wooded and designated as PEC. The 147 acre receiving parcel contains a residence and accessory buildings, wetland, a pond, hydric soils, steep slopes, PEC and Isolated Natural Resource Area. The sending parcel contains wetland, an unnamed navigable stream, hydric soils, steep slopes, and PEC. All three parcels are within the Dousman Sewer Service Area.

File Number: 175-O-001

3

In order to have the land transfer comply with the County CDP, the County required the applicant to update the Farmland Preservation Plan through the CDP process and attach the 3.5 acre parcel to the larger 147 acre farm parcel, which is designated as Farmland Preservation on the CDP, through a new boundary description. Plan recommendations for PEC are that densities not exceed one dwelling unit per five acres. The merger of the 3.5 acres mitigates this issue.