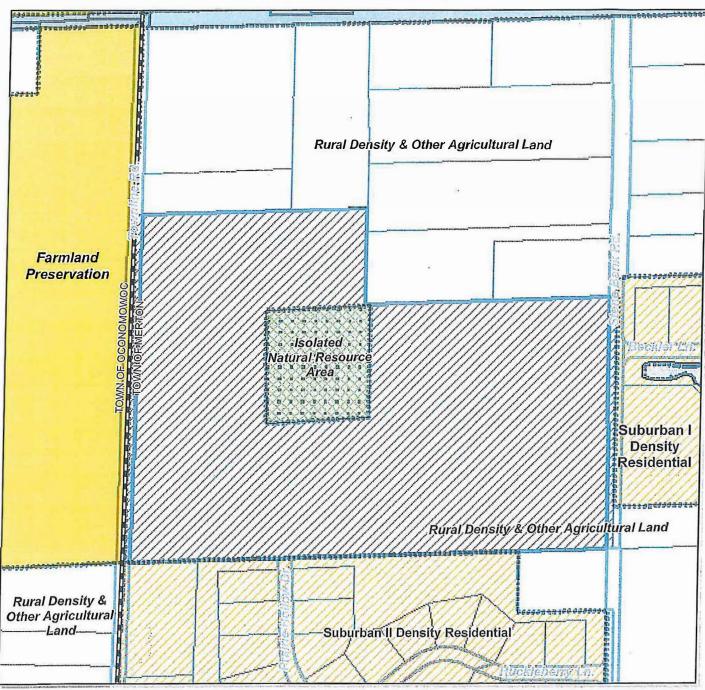

#### **REQUEST:**

2 (B) Year 2018 amendment to the Comprehensive Development Plan.

The Waukesha County Park and Planning Commission, 515 West Moreland Blvd., Waukesha, WI 53188, requests property owned by the Richard H. Simmons Revocable Living Trust Dated 12/23/14, W335 N8435 Stone Bank Road, Oconomowoc, WI 53066-9719, located in part of the NW ¼ of Section 7, T8N, R18E, Town of Merton (Tax Key No. MRTT 0314.998), be amended from the Rural Density and Other Agricultural Land and Isolated Natural Resource Area categories to the Farmland Preservation category (35 acres of area per dwelling unit or greater), with the Isolated Natural Resource Area to be placed in the Environmental Corridor Overlay category.

#### **EXISTING LAND USE CATEGORY**

Rural Density and Other Agricultural Land and Isolated Natural Resource Area categories.

#### PROPOSED LAND USE CATEGORY

Farmland Preservation category (35 acres of area per dwelling unit or greater) with the Isolated Natural Resource Area to be placed in the Environmental Corridor Overlay category (35 acres of area per dwelling unit or greater).

#### **TOWN PLAN COMMISSION ACTION**

At their meeting on January 3, 2018, the Town of Merton Plan Commission unanimously made a recommendation to the Town Board for approval of the request to amend the Town of Merton Land Use Plan for the subject property to the Farmland Preservation category with the Isolated Natural Resource Area placed in the Environmental Corridor Overlay category.

The adopted County Farmland Preservation Plan identified the northwest part of Merton as an "unrefined area to consider for future AEA designation." The plan recommended that the Town consider supporting future AEAs within the subject northwest part of the Town. To become eligible for AEA designation, the lands do not need to be rezoned; only the plan designations need to be amended. Lands with an AEA designation and a signed farmland preservation agreement are eligible for tax credits.