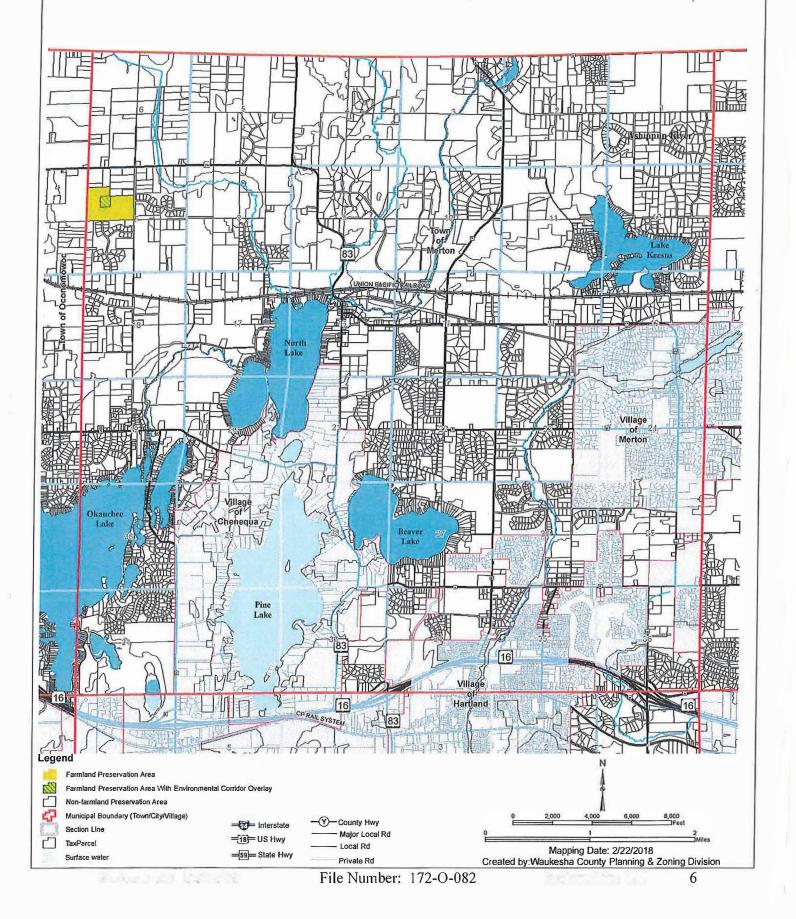

Because Mr. Simmon's property is immediately adjacent to the Town of Oconomowoc and the Statedesignated Ashippun Oconomowoc Agricultural Enterprise Area, County Planning Staff offered to reach out to the State Department of Agriculture, Trade and Consumer Protection (DATCP) to learn about options. DATCP advised that they would potentially entertain a one-farm addition to the AEA. However, DATCP also expressed a strong preference to avoid a series of consecutive similar one-farm requests. Accordingly, Waukesha County and the Town of Merton agreed to survey the large landowners in the northwest part of the Town. A letter was sent to each owner, information was provided and Karen Doyle of the Land Resources Division made herself available at the Town Hall on a specified date and via phone and email. Mr. Simmons ended up being the lone interested party at this time. When presented with that information, DATCP advised that they would consider accommodating a one-farm expansion of the AEA into a new town and DATCP created an expedited process to achieve that end goal.

The adopted County Farmland Preservation Plan identified the northwest part of Merton as an "unrefined area to consider for future AEA designation." The plan recommended that the Town consider supporting future AEAs within the subject northwest part of the Town. To become eligible for AEA designation, the lands do not need to be rezoned; only the plan designations need to be amended. Lands with an AEA designation and a signed farmland preservation agreement are eligible for tax credits.

#### STAFF RECOMMENDATION:

It is the opinion of the Planning and Zoning Division Staff that this request be approved. The subject farm is immediately adjacent to the Ashippun Oconomowoc AEA and is a logical addition to the State's unique AEA program. The lands are contiguous to a large block of farmland preservation lands in the north part of the Town of Oconomowoc. The plan amendment allows for an AEA designation to be sought for the Simmons farm which will then provide annual tax benefits to Mr. Simmons, as he has requested. This one-property change does not affect any other properties within the Town of Merton.