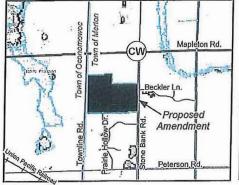

#### **REQUEST:**

2 (B) Year 2018 amendment to the Comprehensive Development Plan.

The Waukesha County Park and Planning Commission, 515 West Moreland Blvd., Waukesha, WI 53188, requests property owned by the Richard H. Simmons Revocable Living Trust Dated 12/23/14, W335 N8435 Stone Bank Road, Oconomowoc, WI 53066-9719, located in part of the NW ¼ of Section 7, T8N, R18E, Town of Merton (Tax Key No. MRTT 0314.998), be amended from the Rural Density and Other Agricultural Land and Isolated Natural Resource Area categories to the Farmland Preservation category (35 acres of area per dwelling unit or greater), with the Isolated Natural Resource Area to be placed in the Environmental Corridor Overlay category.

#### **STAFF ANALYSIS:**

Richard Simmons, the owner of an 80-acre farm in the northwest part of the Town of Merton contacted both the Town and County to express his strong desire to re-establish eligibility for the State's farmland preservation program. Mr. Simmons has been a long-time participant in the program and received farmland preservation tax credits until his farmland preservation agreement expired within the past couple of years. He is currently not eligible for the farmland preservation program because his lands are not formally designated for Farmland Preservation by the County Development Plan. During the 2011 Countywide farmland preservation plan update process, Town of Merton representatives conveyed that they had surveyed large landowners in the Town and that there was an overwhelming interest in not

Because Mr. Simmon's property is immediately adjacent to the Town of Oconomowoc and the Statedesignated Ashippun Oconomowoc Agricultural Enterprise Area, County Planning Staff offered to reach out to the State Department of Agriculture, Trade and Consumer Protection (DATCP) to learn about options. DATCP advised that they would potentially entertain a one-farm addition to the AEA. However, DATCP also expressed a strong preference to avoid a series of consecutive similar one-farm requests. Accordingly, Waukesha County and the Town of Merton agreed to survey the large landowners in the northwest part of the Town. A letter was sent to each owner, information was provided and Karen Doyle of the Land Resources Division made herself available at the Town Hall on a specified date and via phone and email. Mr. Simmons ended up being the lone interested party at this time. When presented with that information, DATCP advised that they would consider accommodating a one-farm expansion of the AEA into a new town and DATCP created an expedited process to achieve that end goal.