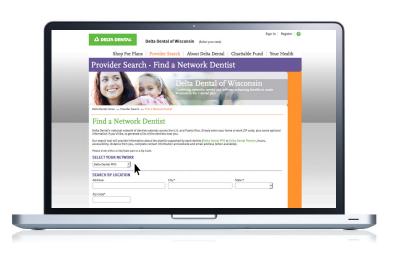

#### on the web

- Go to www.deltadentalwi.com and select "Find A Network Dentist" from the "Provider Search" tab.
- Select the Delta Dental PPO network\* from the dropdown menu.
- Enter your city and state, or ZIP code. The
  Advanced Options dropdown allows you to
  search for dentists by their last name or practice
  name. Dentist listings will appear according to
  distance.
- You can refine your search by specialty, gender, language spoken, and hours of operation as well as other criteria.
- Your search results can be sorted by distance, name, city, or zip code. This list can be printed, emailed, or saved as a PDF.