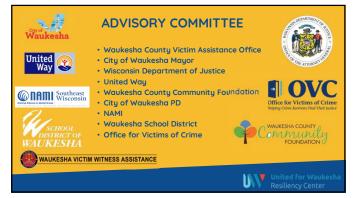

| United for Waukesha<br>Resiliency Center               |
|--------------------------------------------------------|
| Vanessa Giraldez & Mahalia Sobhani, Service Navigators |
| United for Waukesha<br>Resiliency Center               |





## **CURRENT RESILIENCY CENTERS**

- Uvalde, TX
- Buffalo, NY
- Oxford, MI
- Orlando, FL
- Pittsburg, PA
- Virginia Beach
- Boulder, CO
- Waukesha, WI
- Highlands Ranch, CO
- Ventura, CA
- Benton, KYParkland, FL
- San Jose, CA
- Las Vegas, NV
- El Paso, TX



4



5

## AEAP GRANT RECIPIENTS ANTITERRORISM & EMERGENCY ASSISTANCE PROGRAM • CITY OF WAUKESHA (POLICE/FIRE), HEALING HEARTS, UNITED WAY, NAMI, COUNTY VICTIM ASSISTANCE OFFICE

6