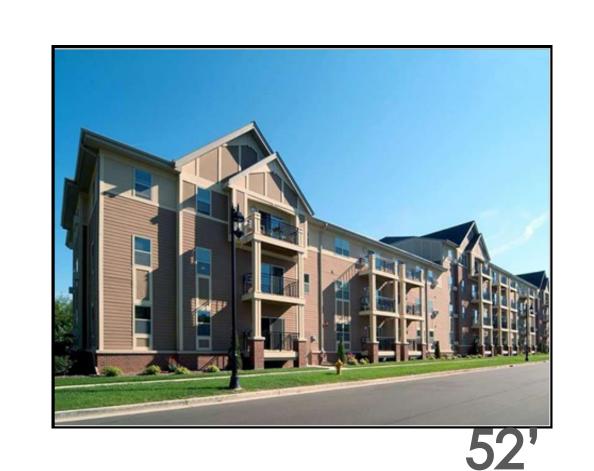

SENIOR HOUSING

MULTI-FAMILY HOUSING

SINGLE FAMILY

24'(35' Exposed) 30' (38' Exposed)