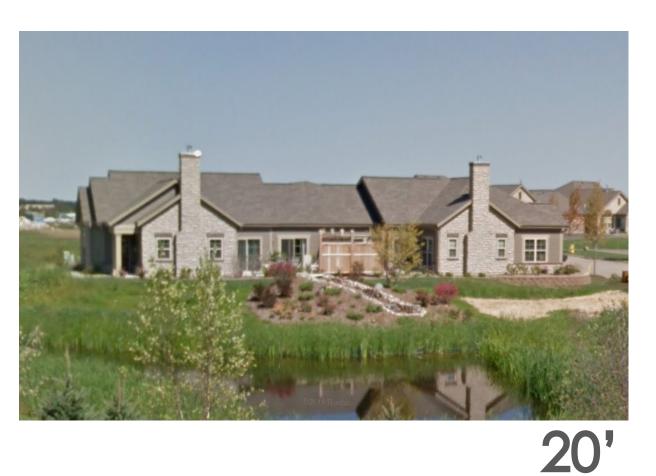

SENIOR HOUSING

MULTI-FAMILY HOUSING

SINGLE FAMILY

24'(35' Exposed) 30' (38' Exposed)