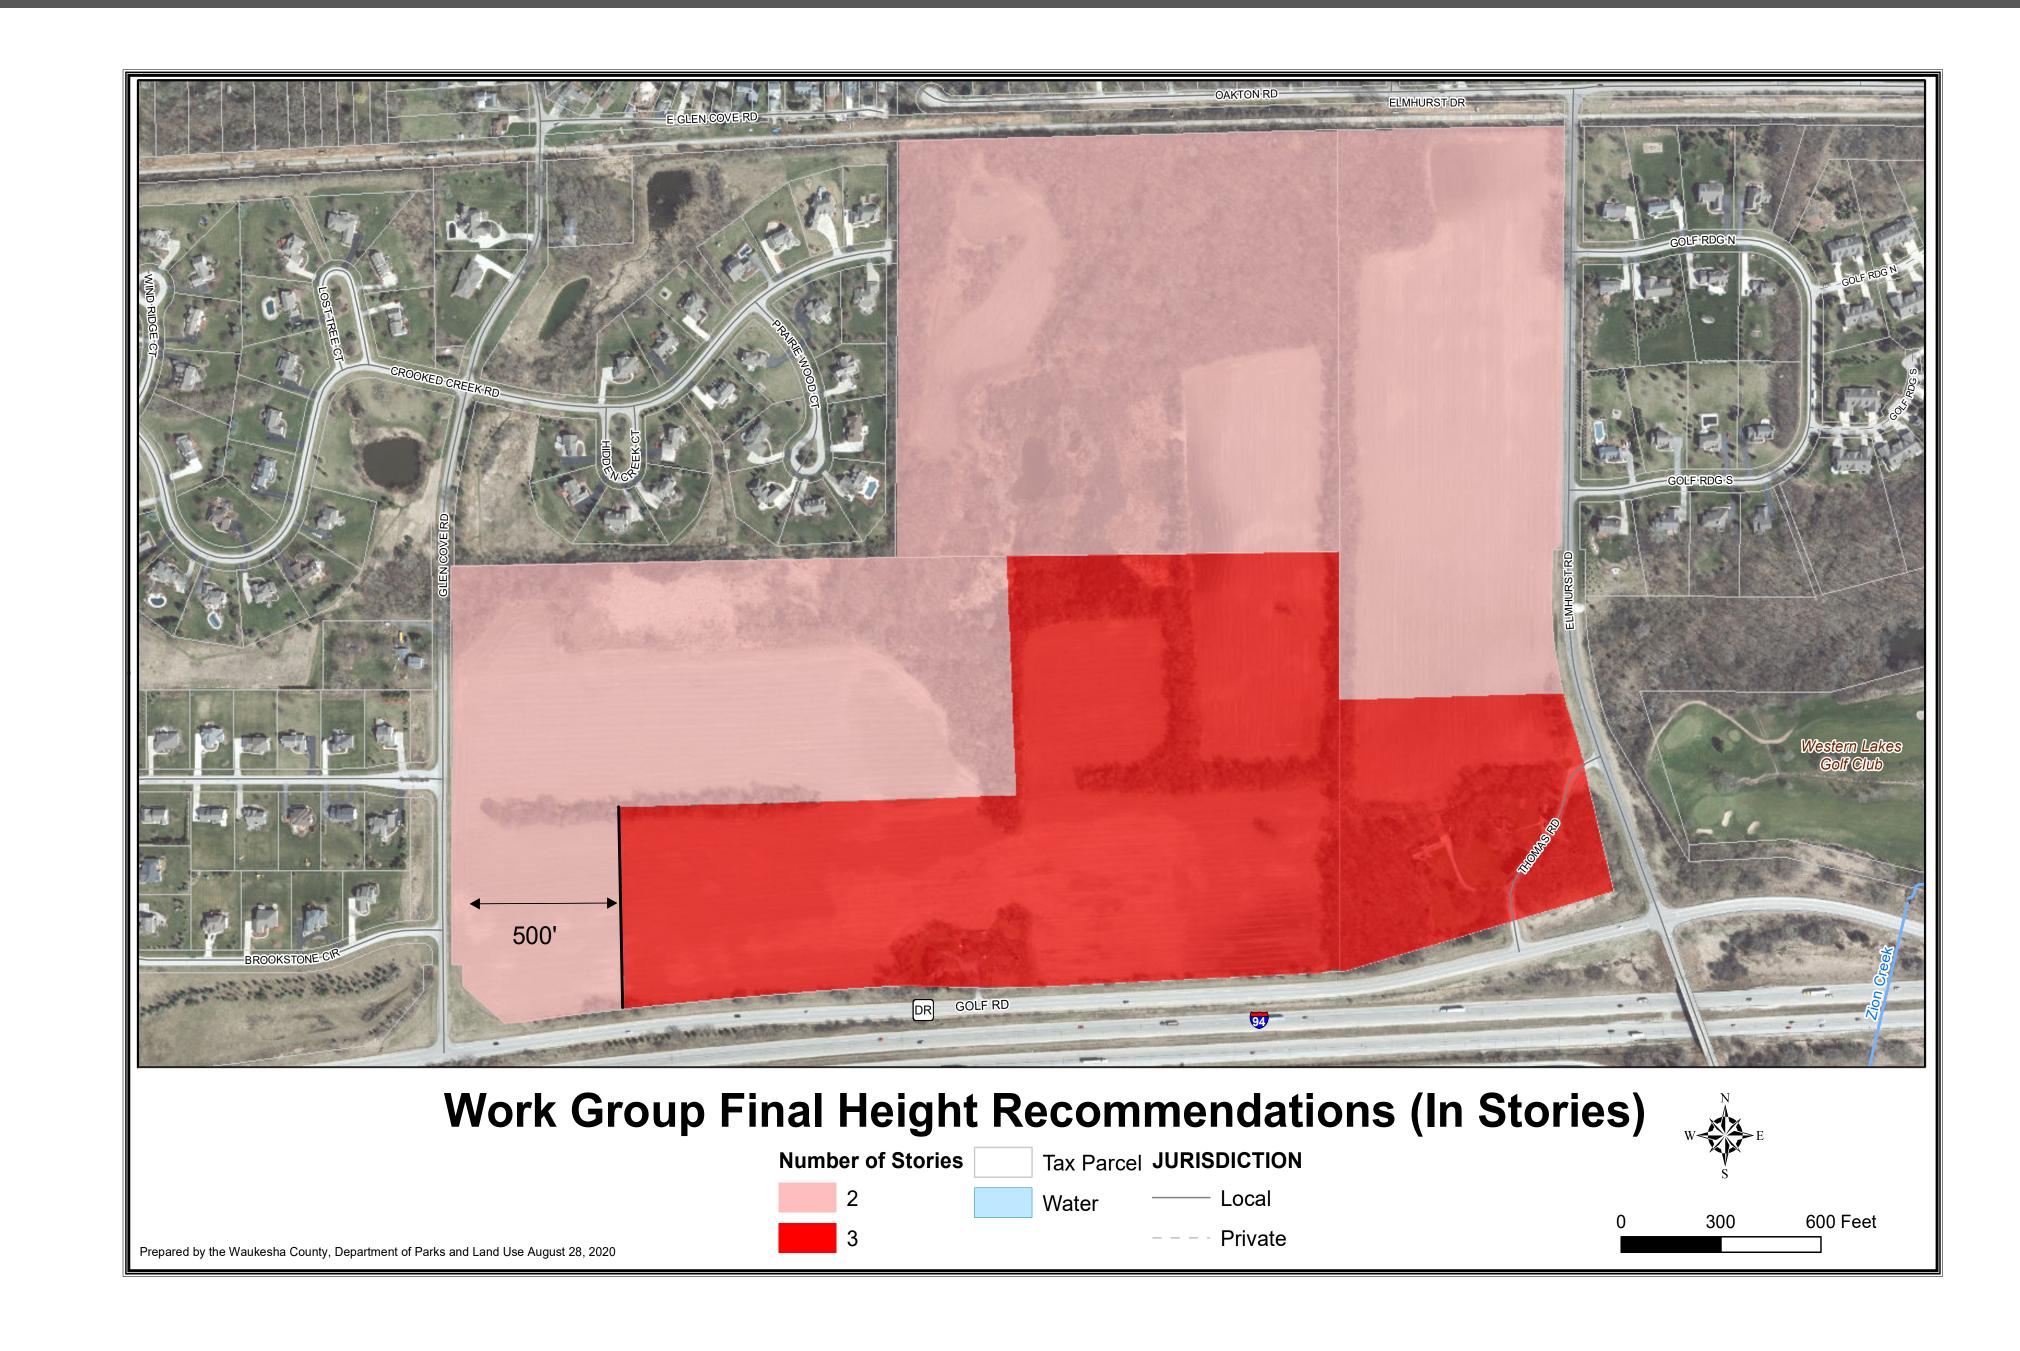

## HEIGHT EXAMPLES: PROFESSIONAL OFFICE







35' Roadside (16' Typ Roof Line)

**Height recommendations Building Type** Roadside height (to highest point of roof, exclude mechanicals) Single family 35' roadside, 43' exposure Multi-family ≤ 4 unit buildings 35' roadside, 43' exposure Multi-family> 4 unit buildings 47' (pitched roof), 35; flat roof 47' (pitched roof), 35' flat roof (35' in 2 story zones) Senior 47' (pitched roof), 35' flat roof (35' in 2 story zones) Office \* Consider exceptions for exposed garage doors accessing underground parking

SENIOR HOUSING











MULTI-FAMILY HOUSING









SINGLE FAMILY



24'(35' Exposed) 30' (38' Exposed)