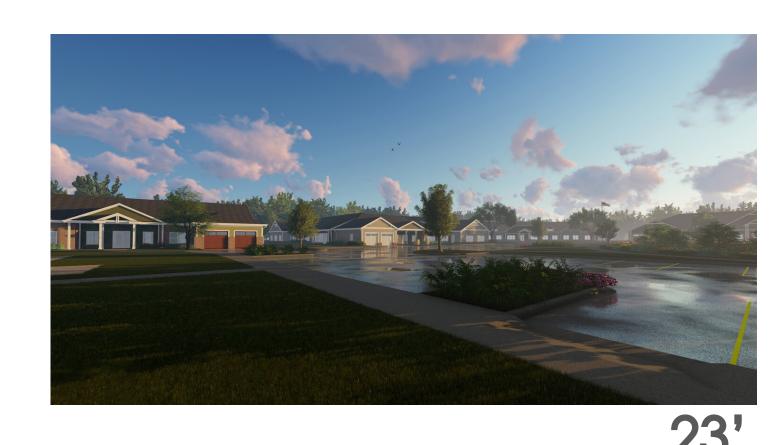

SENIOR HOUSING

MULTI-FAMILY HOUSING

SINGLE FAMILY

24'(35' Exposed) 30' (38' Exposed)