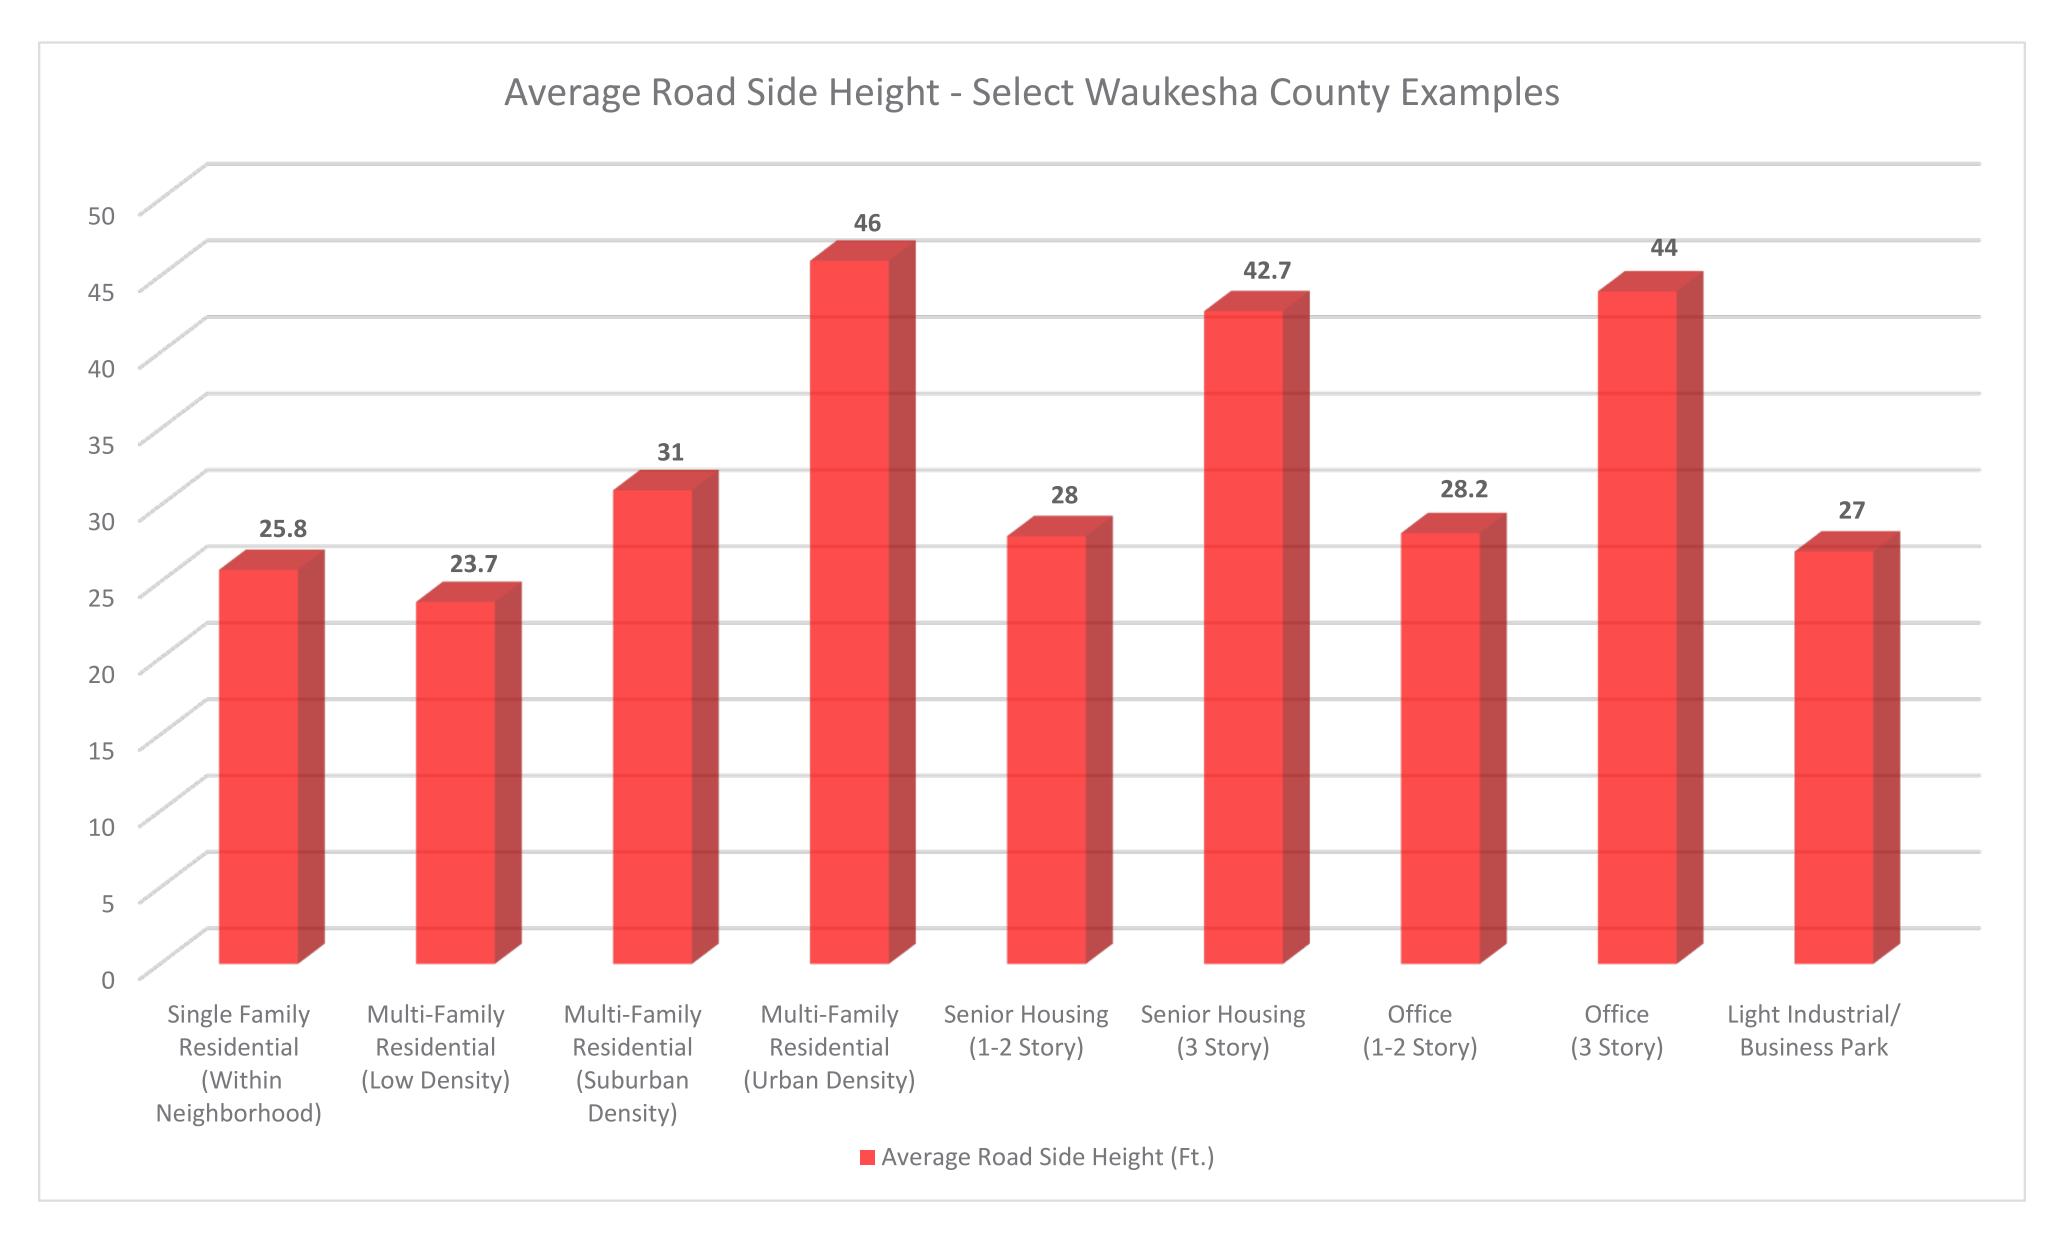

## HEIGHT EXAMPLES: PROFESSIONAL OFFICE

35' Roadside (16' Typ Roof Line)

**Height recommendations Building Type** Roadside height (to highest point of roof, exclude mechanicals) Single family 35' roadside, 43' exposure Multi-family ≤ 4 unit buildings 35' roadside, 43' exposure Multi-family> 4 unit buildings 47' (pitched roof), 35; flat roof 47' (pitched roof), 35' flat roof (35' in 2 story zones) Senior 47' (pitched roof), 35' flat roof (35' in 2 story zones) Office \* Consider exceptions for exposed garage doors accessing underground parking