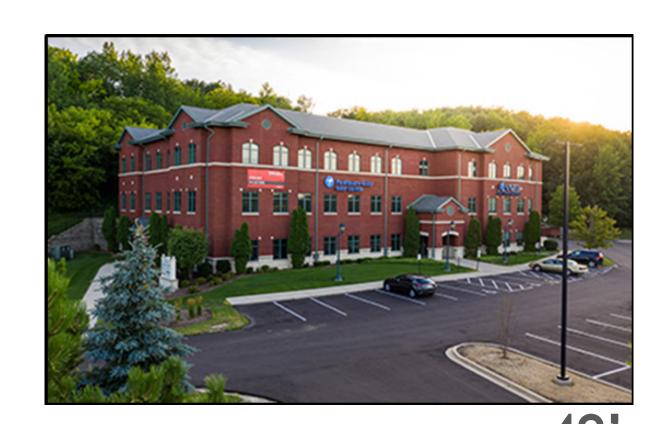

## HEIGHT EXAMPLES: PROFESSIONAL OFFICE

35' Roadside (16' Typ Roof Line)

**Height recommendations Building Type** Roadside height (to highest point of roof, exclude mechanicals) Single family 35' roadside, 43' exposure Multi-family ≤ 4 unit buildings 35' roadside, 43' exposure Multi-family> 4 unit buildings 47' (pitched roof), 35; flat roof 47' (pitched roof), 35' flat roof (35' in 2 story zones) Senior 47' (pitched roof), 35' flat roof (35' in 2 story zones) Office \* Consider exceptions for exposed garage doors accessing underground parking